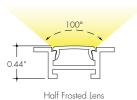

### Diffuser Lens

Polycarbonate, snap-in-place, UV resistant

**Mounting** Multiple mounting Clips

Warranty 7 Years

1

1

1

1

Frosted Lens

#### TRANSMISSION PERCENTAGE (COMPARED TO LED TAPE WITHOUT CHANNEL)

| (              |  |
|----------------|--|
| TRANSMISSION % |  |
| 86%            |  |
| 71%            |  |
| 60%            |  |
| 56%            |  |
|                |  |