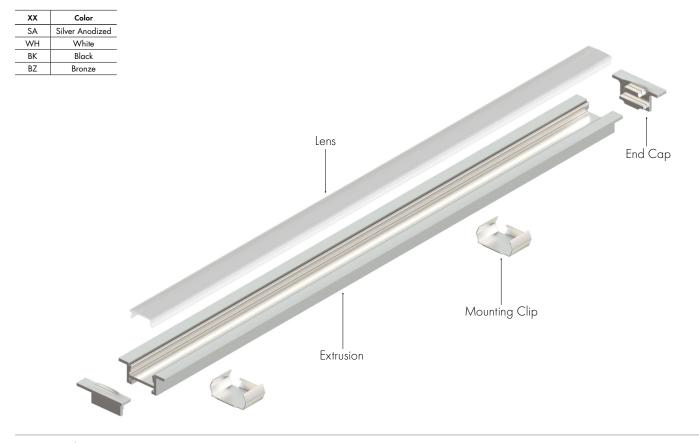

### Features

The KRS Channel is a linear aluminum extrusion that has been designed to fit many recessmount LED lighting needs. The discrete profile and neutral finish allow for the perfect fit in multiple mounting surfaces for any application. Channels come with specified Mounting Clips and End Caps.

### Finish

Silver anodized, White, Black, Bronze

### Diffuser Lens

Polycarbonate, snap-in-place, UV resistant

**Mounting** Multiple mounting Clips

Warranty 7 Years

# KRS Channel Extruded aluminum profile

All Channels come with a specified set of Mounting Clips and End Caps, see Ordering Code for details. Order additional Mounting Clips and End Caps as necessary.