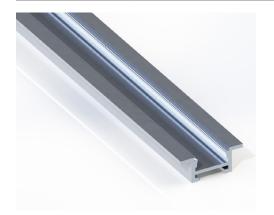

# KRS Channel Extruded aluminum profile

### Features

The KRS Channel is a linear aluminum extrusion that has been designed to fit many recessmount LED lighting needs. The discrete profile and neutral finish allow for the perfect fit in multiple mounting surfaces for any application. Channels come with specified Mounting Clips and End Caps.