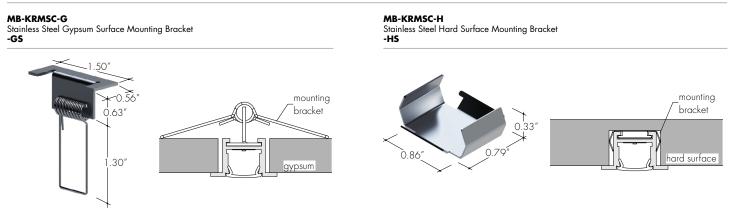

ional endcaps and mounting clips are available for purchase.

HARD SURFACE

2

3

4

5

5

# Ordering code



 End Caps are included with channel, two of H3(no hole). Order additional End Caps as necessary.
 Mounting Clips are included with channel. Refer to chart above for provided mounting clip quantities. Order additional Mounting Clips as necessary.

3 - For Channels and Lenses over 96", incremental shipping charges will apply.
4 - Powder Coat finishes may have extended lead times. Custom RALs are available, please consult Inside Sales with specific request

# KRS Channel Extruded aluminum profile



All Channels come with a specified set of Mounting Clips and End Caps, see Ordering Code for details. Order additional Mounting Clips and End Caps as necessary.

## **Mounting Brackets**



**End Caps** 

### EC-KRSC-F-H3-XX

Silver Anodized End Cap