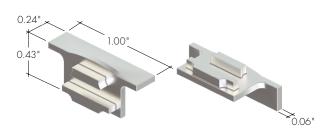

ARD SURFACE

2

3

4

5

5

# Ordering code



 End Caps are included with channel, two of H3(no hole). Order additional End Caps as necessary.
 Mounting Clips are included with channel. Refer to chart above for provided mounting clip quantities. Order additional Mounting Clips as necessary.

3 - For Channels and Lenses over 96", incremental shipping charges will apply.
4 - Powder Coat finishes may have extended lead times. Custom RALs are available, please consult Inside Sales with specific request

# KRS Channel Extruded aluminum profile



All Channels come with a specified set of Mounting Clips and End Caps, see Ordering Code for details. Order additional Mounting Clips and End Caps as necessary.

## **Mounting Brackets**



**End Caps** 

### EC-KRSC-F-H3-XX

Silver Anodized End Cap