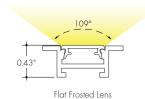

### Diffuser Lens

Polycarbonate, snap-in-place, UV resistant

**Mounting** Multiple mounting Clips

Warranty 7 Years

1

1

1

1

Frosted Lens

#### TRANSMISSION PERCENTAGE (COMPARED TO LED TAPE WITHOUT CHANNEL)

| (              |  |
|----------------|--|
| TRANSMISSION % |  |
| 86%            |  |
| 71%            |  |
| 60%            |  |
| 56%            |  |
|                |  |