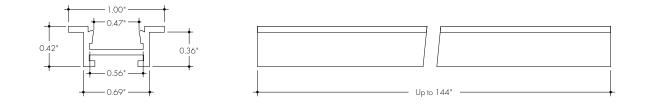

## **Product Dimensions**

**EXTRUSION LENGTH** 

48'

72'

96″

120″

144″

INCLUDED MOUNTING ACCESSORIES