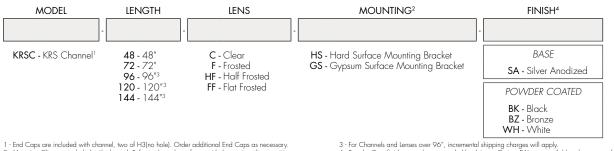

# Ordering code

 End Caps are included with channel, two of H3(no hole). Order additional End Caps as necessary.
 Mounting Clips are included with channel. Refer to chart above for provided mounting clip quantities. Order additional Mounting Clips as necessary.

3 - For Channels and Lenses over 96", incremental shipping charges will apply.
4 - Powder Coat finishes may have extended lead times. Custom RALs are available, please consult Inside Sales with specific request