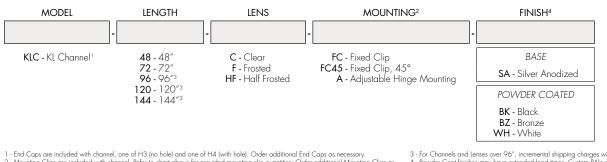

# Ordering code

 End Caps are included with channel, one of H3 [no hole] and one of H4 [with hole]. Order additional End Caps as necessary.
Mounting Clips are included with channel. Refer to chart above for provided mounting clip quantities. Order additional Mounting Clips as necessary.

# KL Channel Extruded aluminum profile

All Channels come with a specified set of Mounting Clips and End Caps, see Ordering Code for details. Order additional Mounting Clips and End Caps as necessary.