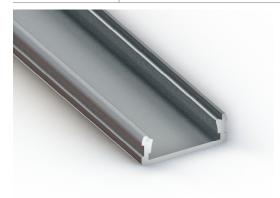

#### KL Channel Extruded aluminum profile

#### **Features**

The KL Channel linear aluminum extrusion has been designed to fit many LED lighting needs. Multiple mounting and lens options allow for great flexibility and adaptability for any application. Extrusion and diffuser lenses are also field cuttable. Substantial aluminum mass in profile provides excellent heat sink for high power LEDs. Channels come with specified Mounting Clips and End Caps.