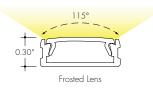

#### **Product Dimensions**

LENS

Frosted Lens

Clear Lens Half Frosted Lens 67%

TRANSMISSION PERCENTAGE

(COMPARED TO LED TAPE WITHOUT CHANNEL)

**TRANSMISSION %** 

81%

51%

See LED tape spec sheet for lens dotting characteristics & compatibility