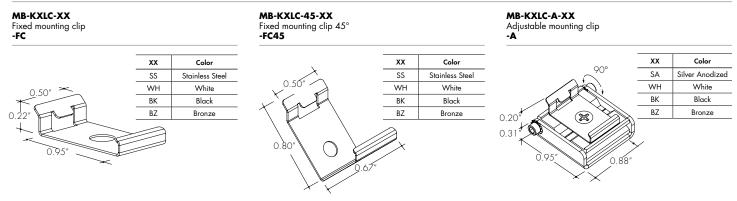

s as necessary.
Mounting Clips are included with channel. Refer to chart above for provided mounting clip quantities. Order additional Mounting Clips as necessary.

For Channels and Lenses over 96", incremental shipping charges will apply.
Powder Coat finishes may have extended lead times. Custom RALs are available, please consult Inside Sales with specific request.

Clear Lens Half Frosted Lens 67%

TRANSMISSION PERCENTAGE

(COMPARED TO LED TAPE WITHOUT CHANNEL)

**TRANSMISSION %** 

81%

51%

See LED tape spec sheet for lens dotting characteristics & compatibility

# KL Channel Extruded aluminum profile



All Channels come with a specified set of Mounting Clips and End Caps, see Ordering Code for details. Order additional Mounting Clips and End Caps as necessary.

# **Mounting Clips**



# **End Caps**

End Cap

EC-KLC-F-H3-XX

# 0.83"





| хх | Color           |  |
|----|-----------------|--|
| SA | Silver Anodized |  |
| WH | White           |  |
| BK | Black           |  |
| ΒZ | Bronze          |  |
|    |                 |  |