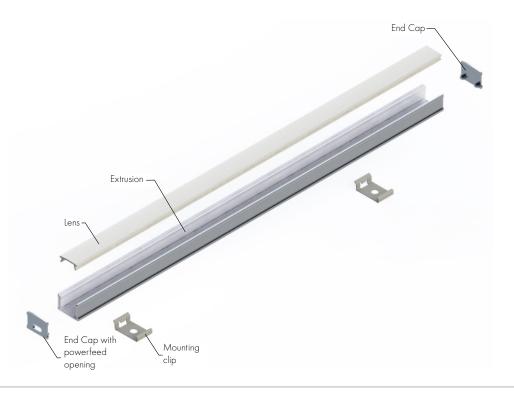

#### KL Channel Extruded aluminum profile

#### **Features**

The KL Channel linear aluminum extrusion has been designed to fit many LED lighting needs. Multiple mounting and lens options allow for great flexibility and adaptability for any application. Extrusion and diffuser lenses are also field cuttable. Substantial aluminum mass in profile provides excellent heat sink for high power LEDs. Channels come with specified Mounting Clips and End Caps.

# KL Channel Extruded aluminum profile

All Channels come with a specified set of Mounting Clips and End Caps, see Ordering Code for details. Order additional Mounting Clips and End Caps as necessary.

Each pair of endcaps includes 1x H3 (no wire feed hole) and 1x H4 (with hole) where applicable. Additional endcaps and mounting clips are available for purchase

# Ordering code

 End Caps are included with channel, one of H3 [no hole] and one of H4 [with hole]. Order additional End Caps as necessary.
Mounting Clips are included with channel. Refer to chart above for provided mounting clip quantities. Order additional Mounting Clips as necessary.