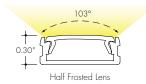

#### **Product Dimensions**

LENS

Frosted Lens

Clear Lens Half Frosted Lens 67%

TRANSMISSION PERCENTAGE

(COMPARED TO LED TAPE WITHOUT CHANNEL)

**TRANSMISSION %** 

81%

51%

See LED tape spec sheet for lens dotting characteristics & compatibility