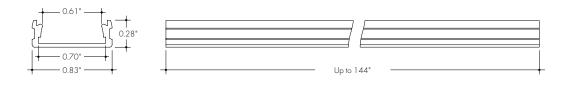

#### **Product Dimensions**

LENS

Frosted Lens

# 0.83"

| хх | Color           |  |
|----|-----------------|--|
| SA | Silver Anodized |  |
| WH | White           |  |
| BK | Black           |  |
| ΒZ | Bronze          |  |
|    |                 |  |