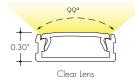

Clear Lens Half Frosted Lens 67%

TRANSMISSION PERCENTAGE

(COMPARED TO LED TAPE WITHOUT CHANNEL)

**TRANSMISSION %** 

81%

51%

See LED tape spec sheet for lens dotting characteristics & compatibility