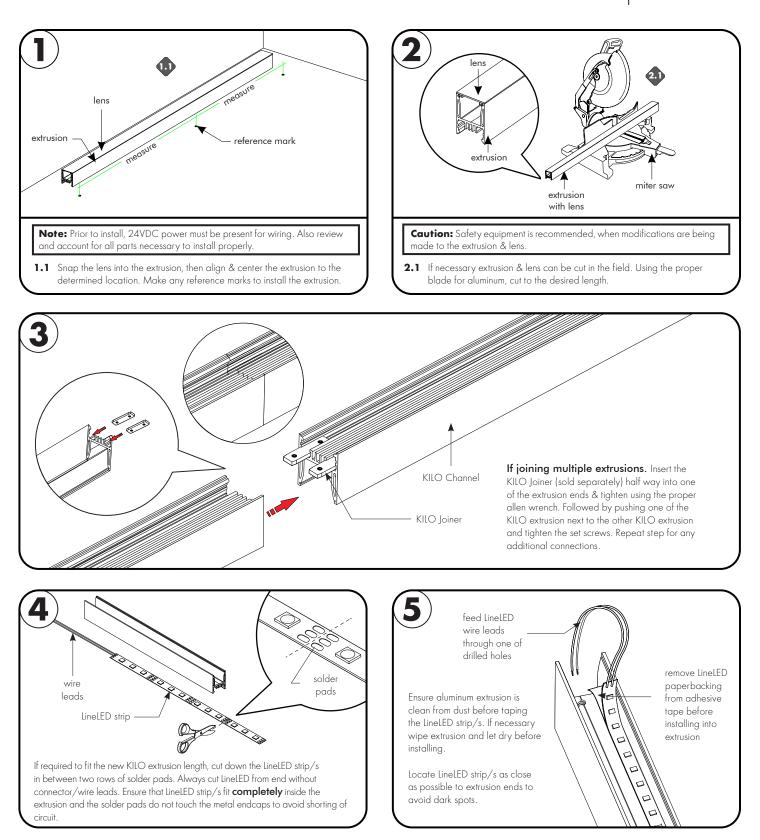

## **KILO Channel** - Installation Instructions

## Please read complete instruction prior to installation and keep for future reference!

- 1. Product should be installed by a qualified electrician.
- 2. Prior to installation ensure power is off at fuse box to prevent electrical shock.
- 3. If extrusion is installed facing up and in a wet location, ensure proper drainage and silicone endcaps and diffuser lens.