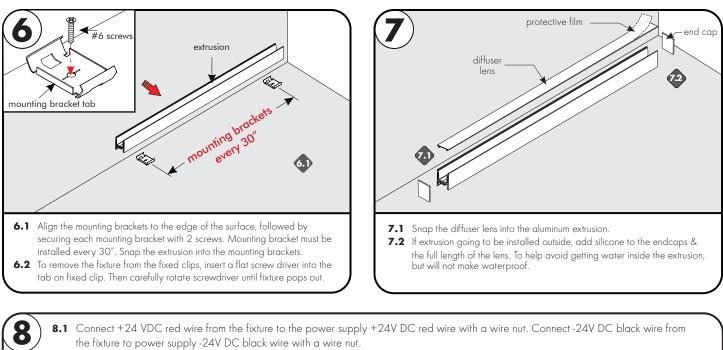

## **KILO Channel** - Installation Instructions

## Please read complete instruction prior to installation and keep for future reference!

- 1. Product should be installed by a qualified electrician.
- 2. Prior to installation ensure power is off at fuse box to prevent electrical shock.
- 3. If extrusion is installed facing up and in a wet location, ensure proper drainage and silicone endcaps and diffuser lens.