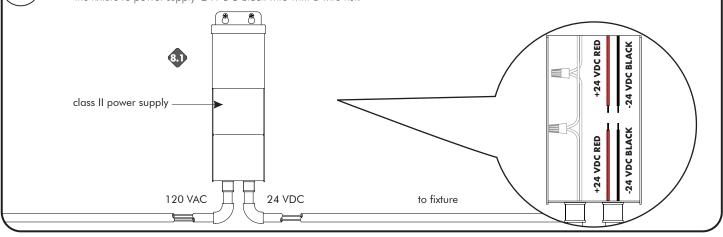

## **KILO Channel** - Installation Instructions

## Please read complete instruction prior to installation and keep for future reference!

- 1. Product should be installed by a qualified electrician.
- 2. Prior to installation ensure power is off at fuse box to prevent electrical shock.
- 3. If extrusion is installed facing up and in a wet location, ensure proper drainage and silicone endcaps and diffuser lens.