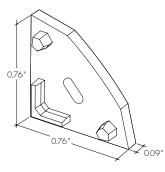

#### **Product Dimensions**

Half - Frosted Lens

# K45V Channel Extruded aluminum profile

All Channels come with a specified set of Mounting Clips and End Caps, see Ordering Code for details. Order additional Mounting Clips and EndCaps as necessary.

## Endcaps

EC-K45VC-H3-XX End Cap

EC-K45VC-H4-XX End Cap with powerfeed opening

| хх | Color           |  |
|----|-----------------|--|
| SA | Silver Anodized |  |
| WH | White           |  |
| BK | Black           |  |
| ΒZ | Bronze          |  |
|    |                 |  |