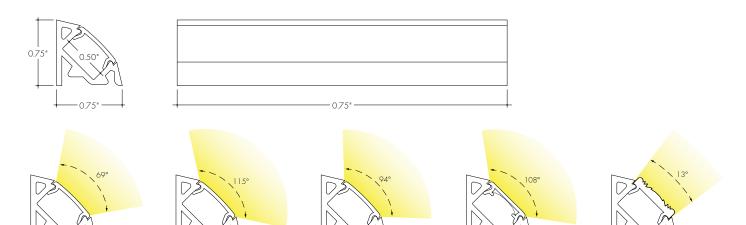

#### **Product Dimensions**

Half - Frosted Lens

52%

45%

TRANSMISSION PERCENTAGE

(COMPARED TO LED TAPE WITHOUT CHANNEL)

See LED tape spec sheet for lens dotting characteristics & compatibility

**LENS** Clear Lens

13° Semi Frosted Lens

Half Frosted Lens

#### Warranty

7 years

Flat Frosted Gel

13° Semi-Frosted Lens

TRANSMISSION %

82%

76%

68%