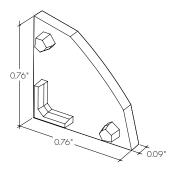

#### **Product Dimensions**

Half - Frosted Lens

# K45V Channel Extruded aluminum profile

All Channels come with a specified set of Mounting Clips and End Caps, see Ordering Code for details. Order additional Mounting Clips and EndCaps as necessary.

## Endcaps

EC-K45VC-H3-XX End Cap

EC-K45VC-H4-XX End Cap with powerfeed opening

| хх | Color           |  |
|----|-----------------|--|
| SA | Silver Anodized |  |
| WH | White           |  |
| BK | Black           |  |
| ΒZ | Bronze          |  |
|    |                 |  |