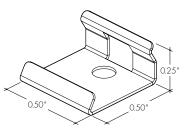

| of H4 (with hole). Order additional End Caps |                              | 3 - For Channels and Lenses over 96", incremente |

2 - Mounting Clips are included with channel, one of H3 (no hole) and one of H4 (with hole). Order additional End Caps as necessary.

 3 - For Channels and Lenses over 96", incremental shipping charges will apply.
 4 - Powder Coat finishes may have extended lead times. Custom RALs are available please consult Inside Sales with specific request.

# K45V Channel Extruded aluminum profile



All Channels come with a specified set of Mounting Clips and End Caps, see Ordering Code for details. Order additional Mounting Clips and EndCaps as necessary.

#### **Mounting Clip**

MB-K45VC-SS Stainless Steel Concealed Bracket -CB





## Endcaps

EC-K45VC-H3-XX End Cap



EC-K45VC-H4-XX End Cap with powerfeed opening



| хх | Color           |  |
|----|-----------------|--|
| SA | Silver Anodized |  |
| WH | White           |  |
| BK | Black           |  |
| ΒZ | Bronze          |  |
|    |                 |  |