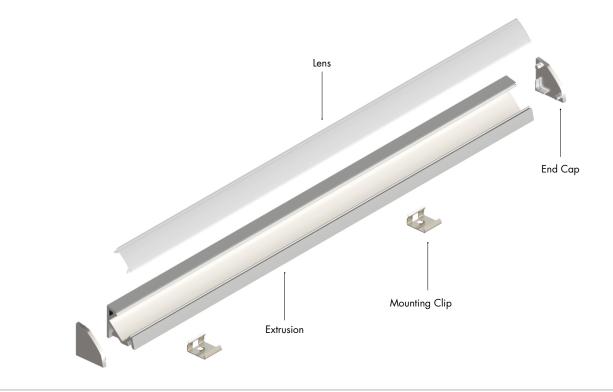

### Features

The K45V Channel is a linear aluminum extrusion that has been designed to fit many LED lighting needs and specifically corner applications. Multiple configuration options allow for great flexibility in any installation. Substantial aluminum mass in profile provides excellent heat sink for high power LEDs. K45V Channel comes with multiple choices of diffuser lenses. Extrusion and lenses are field cuttable. Channels come with specified Mounting Clips and End Caps.

# K45V Channel Extruded aluminum profile

All Channels come with a specified set of Mounting Clips and End Caps, see Ordering Code for details. Order additional Mounting Clips and EndCaps as necessary.

#### **Mounting Clip**

MB-K45VC-SS Stainless Steel Concealed Bracket -CB

## Endcaps

EC-K45VC-H3-XX End Cap

EC-K45VC-H4-XX End Cap with powerfeed opening

| хх | Color           |  |
|----|-----------------|--|
| SA | Silver Anodized |  |
| WH | White           |  |
| BK | Black           |  |
| ΒZ | Bronze          |  |
|    |                 |  |