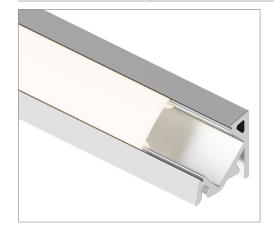

### Features

The K45V Channel is a linear aluminum extrusion that has been designed to fit many LED lighting needs and specifically corner applications. Multiple configuration options allow for great flexibility in any installation. Substantial aluminum mass in profile provides excellent heat sink for high power LEDs. K45V Channel comes with multiple choices of diffuser lenses. Extrusion and lenses are field cuttable. Channels come with specified Mounting Clips and End Caps.

# K45V Channel Extruded aluminum profile

All Channels come with a specified set of Mounting Clips and End Caps, see Ordering Code for details. Order additional Mounting Clips and EndCaps as necessary.