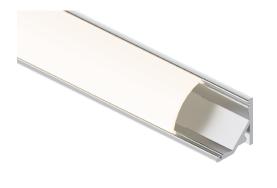

### Features

The K45R Channel is a linear aluminum extrusion that has been designed to fit many LED lighting needs and specifically corner applications. Multiple configuration options allow for great flexibility in any installation. Substantial aluminum mass in profile provides excellent heat sink for high power LEDs. K45R Channel comes with multiple choices of diffuser lenses. Extrusion and lenses are field cuttable. Channels come with specified Mounting Clips and End Caps.

## Diffuser lens

- Polycarbonate
- Snap-in-place
- UV resistant