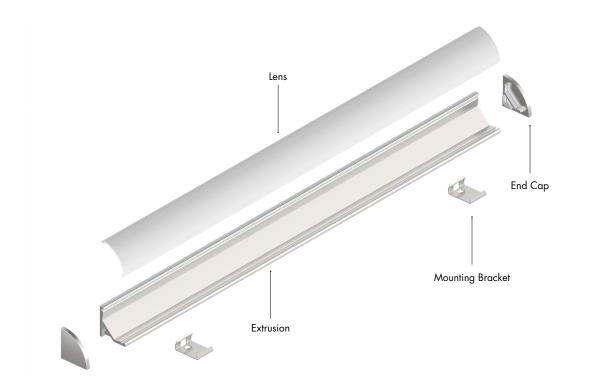

### Features

The K45R Channel is a linear aluminum extrusion that has been designed to fit many LED lighting needs and specifically corner applications. Multiple configuration options allow for great flexibility in any installation. Substantial aluminum mass in profile provides excellent heat sink for high power LEDs. K45R Channel comes with multiple choices of diffuser lenses. Extrusion and lenses are field cuttable. Channels come with specified Mounting Clips and End Caps.

# K45R Channel | Extruded aluminum profile

All Channels come with a specified set of Mounting Clips and End Caps, see Ordering Code for details. Order additional Mounting Clips and End Caps as necessary.