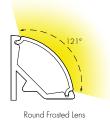

## Diffuser lens

- Polycarbonate
- Snap-in-place
- UV resistant

### TRANSMISSION PERCENTAGE

(COMPARED TO LED TAPE WITHOUT CHANNEL)

| LENS          | TRANSMISSION % |  |
|---------------|----------------|--|
| Round Frosted | 61%            |  |

See LED tape spec sheet for lens dotting characteristics & compatibility