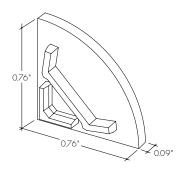

# **End Caps**

EC-K45RC-H3-XX End Cap

EC-K45RC-H4-XX End Cap with Powerfeed Opening

| хх | Color           |  |
|----|-----------------|--|
| SA | Silver Anodized |  |
| WH | White           |  |
| BK | Black           |  |
| ΒZ | Bronze          |  |