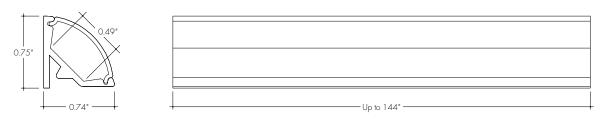

## **Product Dimensions**

#### INCLUDED MOUNTING ACCESSORIES CONCEALED BRACKET ENDCAP PAIR **EXTRUSION LENGTH** 48″ 3 1 72″ 3 1 96″ 4 1 120″ 4 1 144″ 7 1

Each pair of endcaps includes 1x H3 (no wire feed hole) and 1x H4 (with hole) where applicable. Additional endcaps and mounting clips are available for purchase.