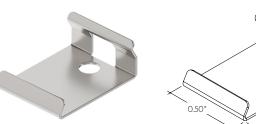

|                           |                             | and Lenses over 96", incremental shipping charges will apply.<br>finishes may have extended lead times. Custom RALs are available<br>I Inside Sales with specific request. |

### TRANSMISSION PERCENTAGE

(COMPARED TO LED TAPE WITHOUT CHANNEL)

| LENS          | TRANSMISSION % |  |
|---------------|----------------|--|
| Round Frosted | 61%            |  |

See LED tape spec sheet for lens dotting characteristics & compatibility

# K45R Channel | Extruded aluminum profile



All Channels come with a specified set of Mounting Clips and End Caps, see Ordering Code for details. Order additional Mounting Clips and End Caps as necessary.

# **Mounting Clip**

MB-K45RC-SS Stainless Steel Concealed Bracket -CB





# **End Caps**

EC-K45RC-H3-XX End Cap



EC-K45RC-H4-XX End Cap with Powerfeed Opening



| хх | Color           |  |
|----|-----------------|--|
| SA | Silver Anodized |  |
| WH | White           |  |
| BK | Black           |  |
| ΒZ | Bronze          |  |