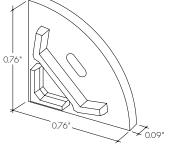

# **End Caps**

EC-K45RC-H3-XX End Cap

EC-K45RC-H4-XX End Cap with Powerfeed Opening

| хх | Color           |  |
|----|-----------------|--|
| SA | Silver Anodized |  |
| WH | White           |  |
| BK | Black           |  |
| ΒZ | Bronze          |  |