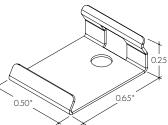

|                           |                             | and Lenses over 96", incremental shipping charges will apply.<br>finishes may have extended lead times. Custom RALs are available<br>I Inside Sales with specific request. |

### TRANSMISSION PERCENTAGE

(COMPARED TO LED TAPE WITHOUT CHANNEL)

| LENS          | TRANSMISSION % |  |
|---------------|----------------|--|
| Round Frosted | 61%            |  |

See LED tape spec sheet for lens dotting characteristics & compatibility

# K45R Channel | Extruded aluminum profile



All Channels come with a specified set of Mounting Clips and End Caps, see Ordering Code for details. Order additional Mounting Clips and End Caps as necessary.

# **Mounting Clip**

MB-K45RC-SS Stainless Steel Concealed Bracket -CB





# **End Caps**

EC-K45RC-H3-XX End Cap



EC-K45RC-H4-XX End Cap with Powerfeed Opening



| хх | Color           |  |
|----|-----------------|--|
| SA | Silver Anodized |  |
| WH | White           |  |
| BK | Black           |  |
| ΒZ | Bronze          |  |