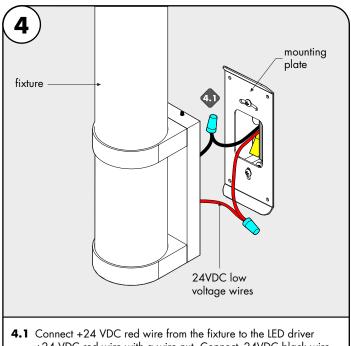

- **2.1** Connect the white (neutral) & black (hot) LED driver wires to the white & black power wires (120VAC).
- **2.2** Place LED driver into the junction box.

+24 VDC red wire with a wire nut. Connect -24VDC black wire from the fixture to LED driver -24VDC black wire with a wire nut.