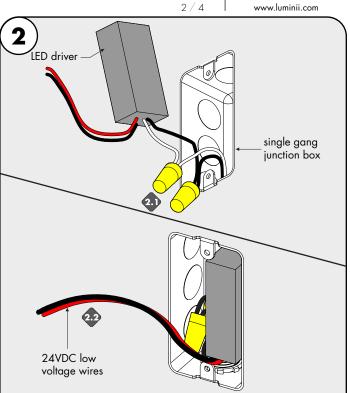

- **2.1** Connect the white (neutral) & black (hot) LED driver wires to the white & black power wires (120VAC).
- **2.2** Place LED driver into the junction box.

+24 VDC red wire with a wire nut. Connect -24VDC black wire from the fixture to LED driver -24VDC black wire with a wire nut.