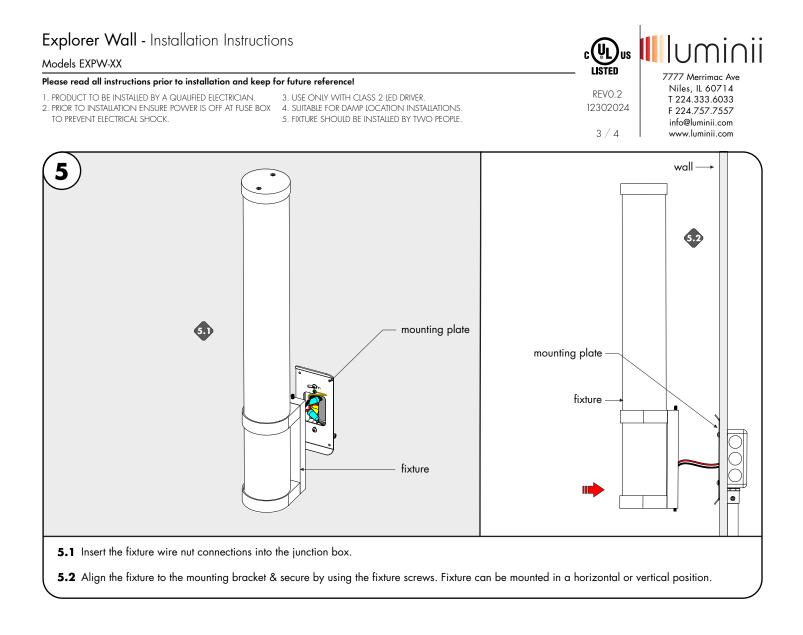

**3.1** Feed the low voltage wires through the center of the mounting plate. Followed by lining up the mounting plate to the junction box and secure using the provided screws.

**3.2** Connect the ground in accordance with local electrical codes.