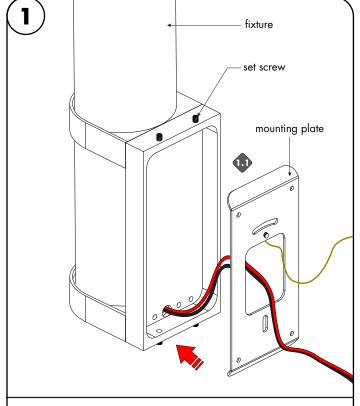

5. FIXTURE SHOULD BE INSTALLED BY TWO PEOPLE.

REV0.2 12302024 7777 Merrimac Ave Niles, IL 60714 T 224.333.6033 F 224.757.7557 info@luminii.com www.luminii.com

🐏 📕 luminii

**1.1** From the back of the fixture, loosen the 4 set screws on the fixture body. Then carefully remove the mounting plate.