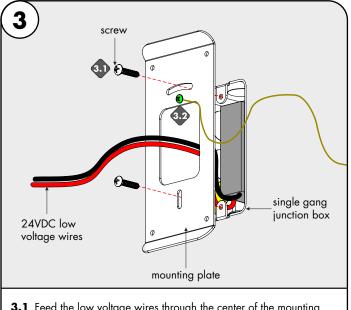

**3.1** Feed the low voltage wires through the center of the mounting plate. Followed by lining up the mounting plate to the junction box and secure using the provided screws.

**3.2** Connect the ground in accordance with local electrical codes.