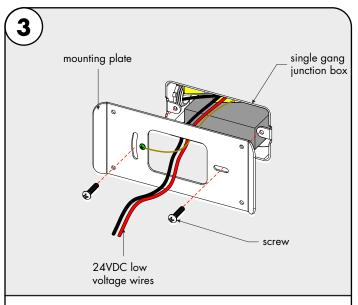

- **3.1** Feed the low voltage wires through the center of the mounting plate. Followed by lining up the mounting plate to the junction box and secure using the provided screws.
- **3.2** Connect the ground in accordance with local electrical codes.