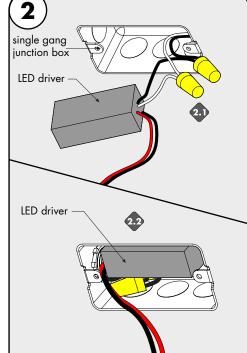

7777 Merrimac Ave Niles, IL 60714 T 224.333.6033 F 224.757.7557 info@luminii.com www.luminii.com

2/4

- 2.1 Connect the white (neutral) & black (hot) LED driver wires to the white & black power wires (120VAC).
- **2.2** Place LED driver into the junction box.