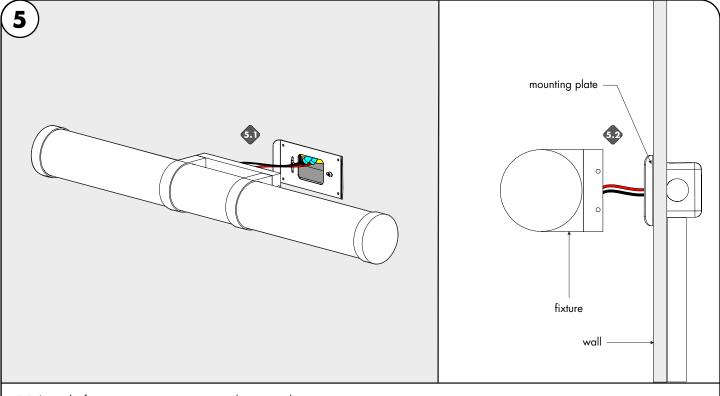

Niles, IL 60714 T 224.333.6033 REVO.2 F 224.757.7557 info@luminii.com www.luminii.com

12302024 3 / 4

- **5.1** Insert the fixture wire nut connections into the junction box.
- **5.2** Align the fixture to the mounting bracket & secure by using the fixture screws.