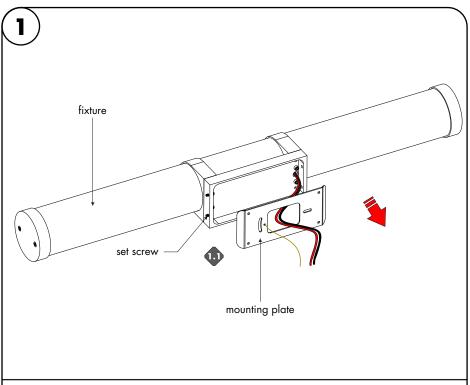

- **3.1** Feed the low voltage wires through the center of the mounting plate. Followed by lining up the mounting plate to the junction box and secure using the provided screws.
- **3.2** Connect the ground in accordance with local electrical codes.

**4.1** Connect +24 VDC red wire from the fixture to the LED driver +24 VDC red wire with a wire nut. Connect -24VDC black wire from the fixture to LED driver -24VDC black wire with a wire nut.