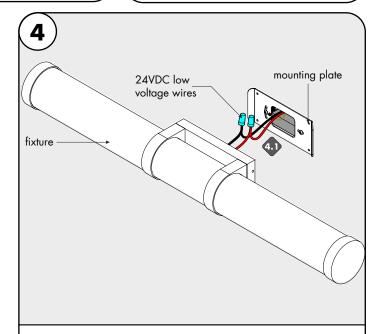

**4.1** Connect +24 VDC red wire from the fixture to the LED driver +24 VDC red wire with a wire nut. Connect -24VDC black wire from the fixture to LED driver -24VDC black wire with a wire nut.