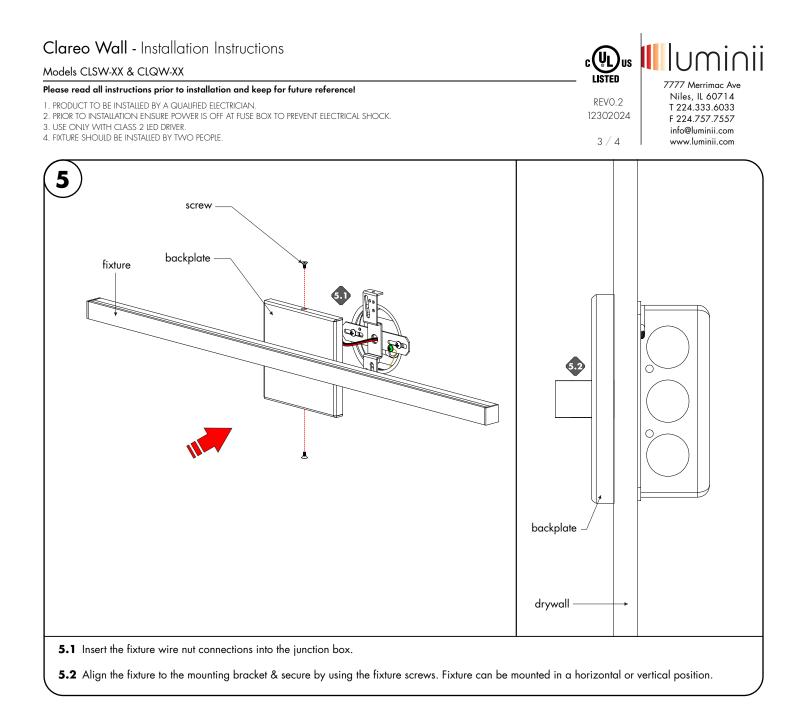

# Clareo Wall - Installation Instructions

#### Models CLSW-XX & CLQW-XX

## Please read all instructions prior to installation and keep for future reference!

- 1. PRODUCT TO BE INSTALLED BY A QUALIFIED ELECTRICIAN.
- 2. PRIOR TO INSTALLATION ENSURE POWER IS OFF AT FUSE BOX TO PREVENT ELECTRICAL SHOCK.
- 3. USE ONLY WITH CLASS 2 LED DRIVER.
- 4. FIXTURE SHOULD BE INSTALLED BY TWO PEOPLE.

12302024

7777 Merrimac Ave Niles, IL 60714 T 224.333.6033 F 224.757.7557 info@luminii.com www.luminii.com

١İ