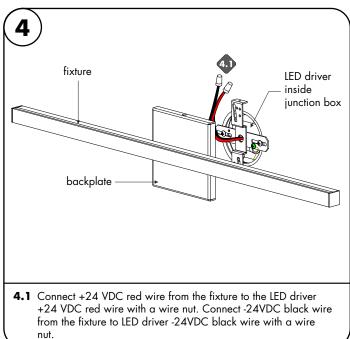

inii.com www.luminii.com



# Clareo Wall - Installation Instructions

#### Models CLSW-XX & CLQW-XX

#### Please read all instructions prior to installation and keep for future reference!

- 1. PRODUCT TO BE INSTALLED BY A QUALIFIED ELECTRICIAN.
- 2. PRIOR TO INSTALLATION ENSURE POWER IS OFF AT FUSE BOX TO PREVENT ELECTRICAL SHOCK.
- 3. USE ONLY WITH CLASS 2 LED DRIVER.
- 4. FIXTURE SHOULD BE INSTALLED BY TWO PEOPLE.



mounting bracket. Then carefully remove the mounting bracket.



TVT7 Merrinac Ave Niles, IL 60714 T224.333.6033 F 224.757.7557 info@luminii.com www.luminii.com tED driver

🐏 📕 luminii

- **2.1** Connect the white (neutral) & black (hot) LED driver wires to the white & black power wires (120VAC).
- **2.2** Place LED driver into the junction box.

24 VDC low voltage wires





# Clareo Wall - Installation Instructions

#### Models CLSW-XX & CLQW-XX

## Please read all instructions prior to installation and keep for future reference!

- 1. PRODUCT TO BE INSTALLED BY A QUALIFIED ELECTRICIAN.
- 2. PRIOR TO INSTALLATION ENSURE POWER IS OFF AT FUSE BOX TO PREVENT ELECTRICAL SHOCK.
- 3. USE ONLY WITH CLASS 2 LED DRIVER.
- 4. FIXTURE SHOULD BE INSTALLED BY TWO PEOPLE.



12302024

7777 Merrimac Ave Niles, IL 60714 T 224.333.6033 F 224.757.7557 info@luminii.com www.luminii.com

١İ

## **Power Supply Wiring Diagram**

Note: Prior to installation all 24VDC wires must be present near fixture. Refer to the power supply installation instructions for additional information.