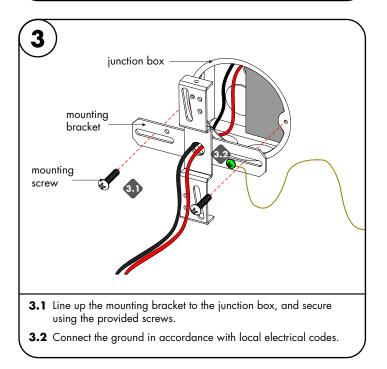

mounting bracket. Then carefully remove the mounting bracket.

TVT7 Merrinac Ave Niles, IL 60714 T224.333.6033 F 224.757.7557 info@luminii.com www.luminii.com tED driver

🐏 📕 luminii

- **2.1** Connect the white (neutral) & black (hot) LED driver wires to the white & black power wires (120VAC).
- **2.2** Place LED driver into the junction box.