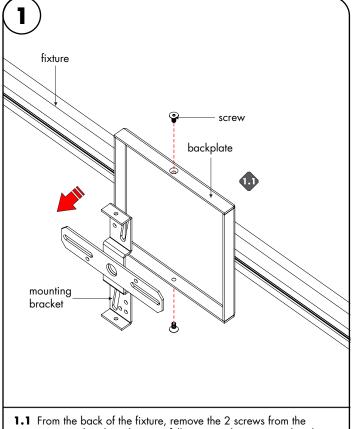

mounting bracket. Then carefully remove the mounting bracket.

TVT7 Merrinac Ave Niles, IL 60714 T224.333.6033 F 224.757.7557 info@luminii.com www.luminii.com tED driver

🐏 📕 luminii

- **2.1** Connect the white (neutral) & black (hot) LED driver wires to the white & black power wires (120VAC).
- **2.2** Place LED driver into the junction box.