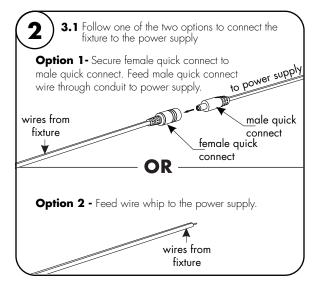

## Power Supply Wiring Diagram

Note: Prior to installation all 24VDC wires must be present near fixture. Refer to the power supply installation instructions for additional information.

Models CLS-XX & CLQ-XX