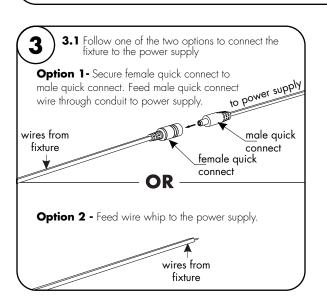

# Adjustable Hinge Installation

#### Models CLS-XX & CLQ-XX

#### Please read all instructions prior to installation and keep for future reference!

1. PRODUCT TO BE INSTALLED BY A QUALIFIED ELECTRICIAN. 2. USE ONLY WITH CLASS 2 POWER UNIT.

3. 24 VOLTS DC.

- 4. SUITABLE FOR DAMP LOCATIONS. 5. SURFACE MOUNT ONLY.
  - 6. FIXTURE SHOULD BE INSTALLED BY TWO PEOPLE.