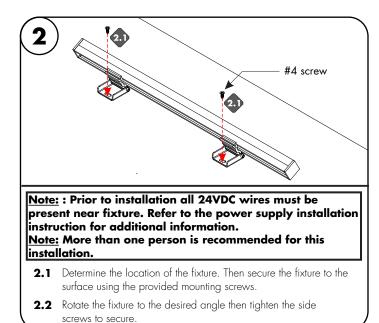

# Adjustable Hinge Installation

#### Models CLS-XX & CLQ-XX

#### Please read all instructions prior to installation and keep for future reference!

1. PRODUCT TO BE INSTALLED BY A QUALIFIED ELECTRICIAN. 2. USE ONLY WITH CLASS 2 POWER UNIT.

3. 24 VOLTS DC.

- 4. SUITABLE FOR DAMP LOCATIONS. 5. SURFACE MOUNT ONLY.
  - 6. FIXTURE SHOULD BE INSTALLED BY TWO PEOPLE.