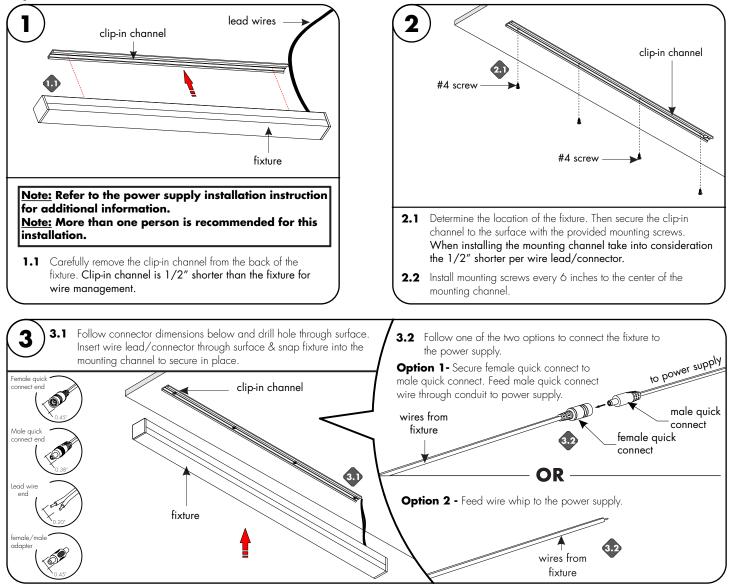

### **Clip-in Installation**

#### Models CLS-XX & CLQ-XX

#### Please read all instructions prior to installation and keep for future reference!

🕒 💵 🛄 Umir

10012024

3/8

- 1. PRODUCT TO BE INSTALLED BY A QUALIFIED ELECTRICIAN. 2. USE ONLY WITH CLASS 2 POWER UNIT.
- 3. 24 VOLTS DC.
- 4. SUITABLE FOR DAMP LOCATIONS. 5. SURFACE MOUNT ONLY.
- 6. FIXTURE SHOULD BE INSTALLED BY TWO PEOPLE.

7777 Merrimac Av Niles, IL 60714 T 224.333.6033 F 224.757.7557 info@luminii.com www.luminii.com