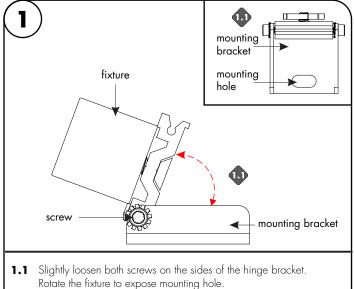

# Adjustable Hinge Installation

#### Models CLS-XX & CLQ-XX

#### Please read all instructions prior to installation and keep for future reference!

1. PRODUCT TO BE INSTALLED BY A QUALIFIED ELECTRICIAN. 2. USE ONLY WITH CLASS 2 POWER UNIT.

3. 24 VOLTS DC.

- 4. SUITABLE FOR DAMP LOCATIONS. 5. SURFACE MOUNT ONLY.
  - 6. FIXTURE SHOULD BE INSTALLED BY TWO PEOPLE.