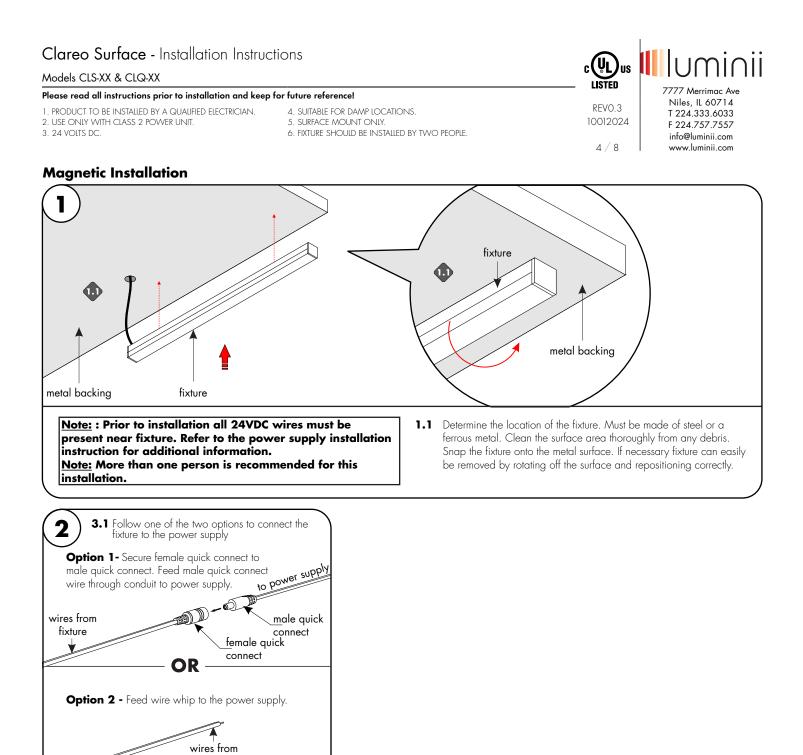

#### Models CLS-XX & CLQ-XX

#### Please read all instructions prior to installation and keep for future reference!

- 1. PRODUCT TO BE INSTALLED BY A QUALIFIED ELECTRICIAN.
- 2. USE ONLY WITH CLASS 2 POWER UNIT.
- 3. 24 VOLTS DC.
- 4. SUITABLE FOR DAMP LOCATIONS. 5. SURFACE MOUNT ONLY.
- SUMACE MOUNT ONET.
  FIXTURE SHOULD BE INSTALLED BY TWO PEOPLE.

REV0.3 10012024

5/8

7777 Merrimac Ave Niles, IL 60714 T 224.333.6033 F 224.757.7557 info@luminii.com www.luminii.com