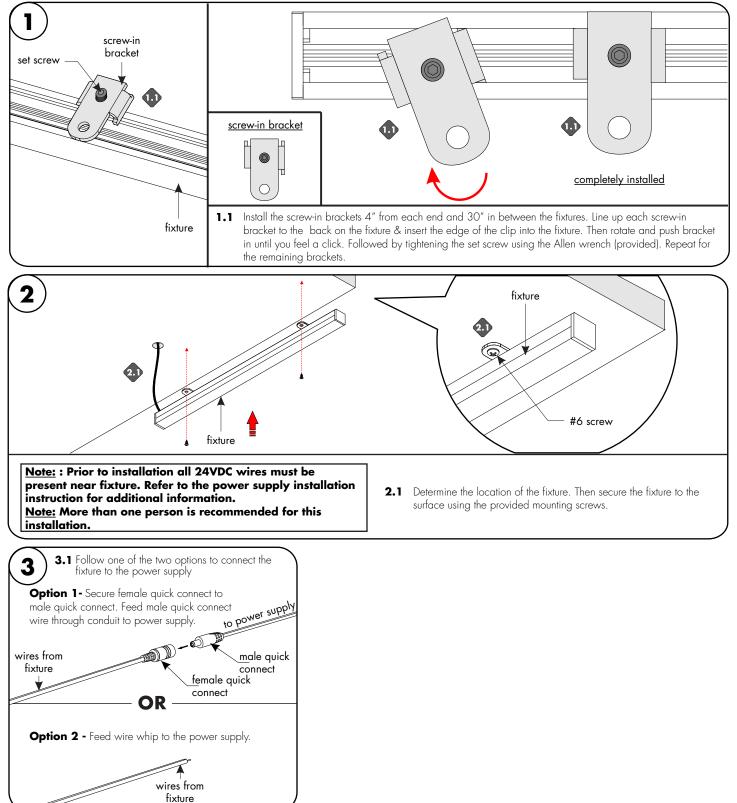

# Adjustable Hinge Installation

#### Models CLS-XX & CLQ-XX

#### Please read all instructions prior to installation and keep for future reference!

1. PRODUCT TO BE INSTALLED BY A QUALIFIED ELECTRICIAN. 2. USE ONLY WITH CLASS 2 POWER UNIT.

3. 24 VOLTS DC.

- 4. SUITABLE FOR DAMP LOCATIONS. 5. SURFACE MOUNT ONLY.
  - 6. FIXTURE SHOULD BE INSTALLED BY TWO PEOPLE.

7/8

REVO.3 10012024 7777 Merrimac Ave Niles, IL 60714 T 224.333.6033 F 224.757.7557 info@luminii.com www.luminii.com