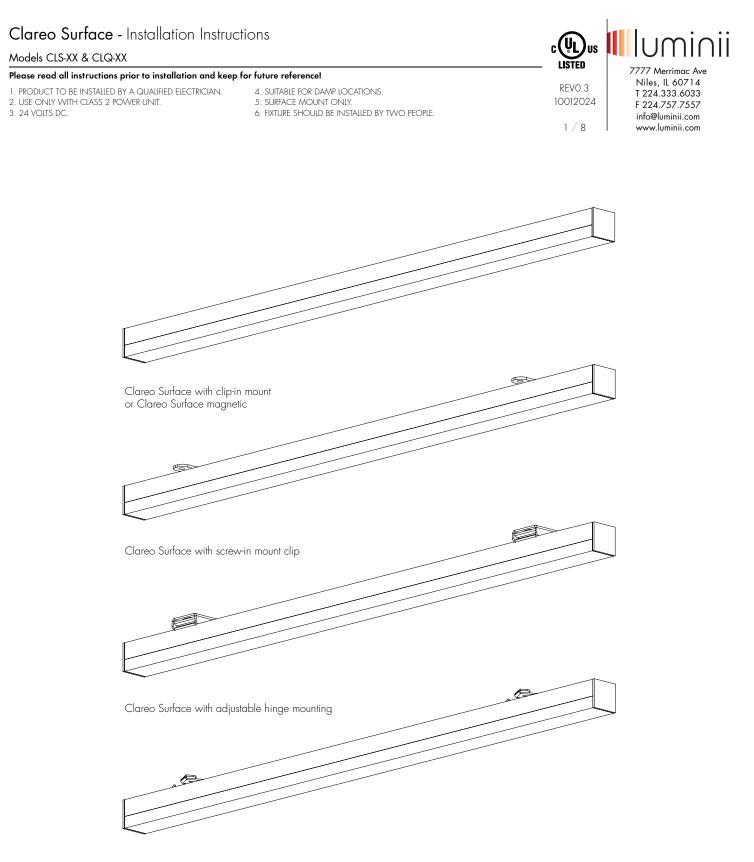

#### Models CLS-XX & CLQ-XX

#### Please read all instructions prior to installation and keep for future reference!

1. PRODUCT TO BE INSTALLED BY A QUALIFIED ELECTRICIAN.

- 2. USE ONLY WITH CLASS 2 POWER UNIT.
- 3. 24 VOLTS DC.

SUITABLE FOR DAMP LOCATIONS.
 SURFACE MOUNT ONLY.

6. FIXTURE SHOULD BE INSTALLED BY TWO PEOPLE.

LISTED UNIC AV Niles, IL 60714

10012024

2/8

Niles, IL 60714 T 224.333.6033 F 224.757.7557 info@luminii.com www.luminii.com