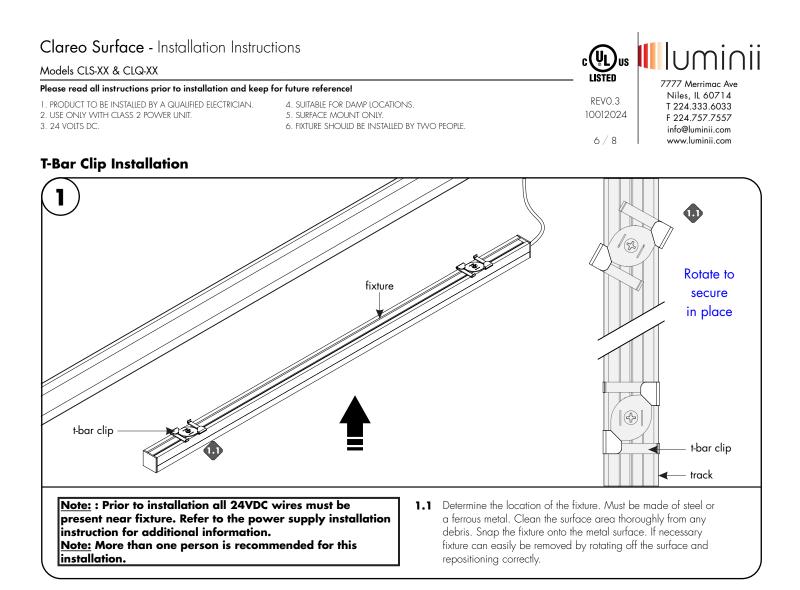

Clareo Surface with t-bar mounting clips

#### Models CLS-XX & CLQ-XX

#### Please read all instructions prior to installation and keep for future reference!

1. PRODUCT TO BE INSTALLED BY A QUALIFIED ELECTRICIAN.

- 2. USE ONLY WITH CLASS 2 POWER UNIT.
- 3. 24 VOLTS DC.

SUITABLE FOR DAMP LOCATIONS.
 SURFACE MOUNT ONLY.

6. FIXTURE SHOULD BE INSTALLED BY TWO PEOPLE.

LISTED UNIC AV Niles, IL 60714

10012024

2/8

Niles, IL 60714 T 224.333.6033 F 224.757.7557 info@luminii.com www.luminii.com