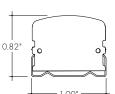

### **Accessories**

All Channels come with a specified set of Mounting Clips and End Caps, see Ordering Code for details. Order additional Mounting Clips and End Caps as necessary.

**EC-BXC-H0-SA**Silver Anodized End Cap

**EC-BXC-H1-SA**Silver Anodized End Cap with powerfeed opening

MB-BXC-SS Fixed Clip -FC