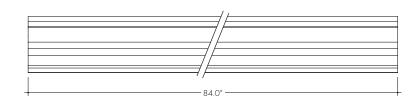

## **Product Dimensions**

| INCLUDED MOUNTING ACCESSORIES |                   |                |
|-------------------------------|-------------------|----------------|
| EXTRUSION LENGTH              | MOUNTING HARDWARE | END CAP (PAIR) |
| 84"                           | 6                 | 1              |