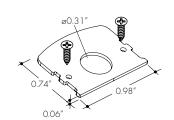

### **Accessories**

All Channels come with a specified set of Mounting Clips and End Caps, see Ordering Code for details. Order additional Mounting Clips and End Caps as necessary.

**EC-BXC-H0-SA**Silver Anodized End Cap

**EC-BXC-H1-SA**Silver Anodized End Cap with powerfeed opening

MB-BXC-SS Fixed Clip -FC