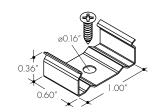

#### Mounting

Multiple mounting clip

## **Product Dimensions**

| INCLUDED MOUNTING ACCESSORIES |                   |                |
|-------------------------------|-------------------|----------------|
| EXTRUSION LENGTH              | MOUNTING HARDWARE | END CAP (PAIR) |
| 84"                           | 6                 | 1              |