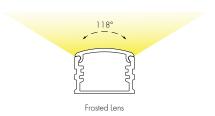

#### **Diffuser Lens**

Polycarbonate, snap-in-place, UV resistant

#### TRANSMISSION PERCENTAGE (COMPARED TO LED TAPE WITHOUT CHANNEL)

| LENS    | TRANSMISSION % |
|---------|----------------|
| Frosted | 47%            |

See LED tape spec sheet for lens dotting characteristics & compatibility