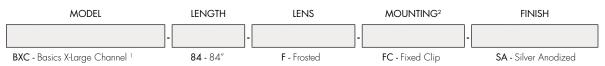

# BXC Basics X-Large Channel

#### **Finish**

Silver anodized Channel

#### **Diffuser Lens**

Polycarbonate, snap-in-place, UV resistant

#### Mounting

Multiple mounting clip

#### Warranty

5 Years