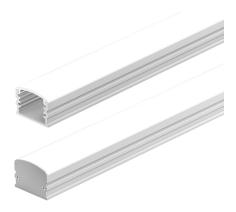

# BXC Basics X-Large Channel

# Contractor Grade Extruded aluminum profile

# **Features**

Basics Contractor-Grade x-large extrusions compatible with Basics LED strips.

#### **Finish**

Silver anodized Channel

#### **Diffuser Lens**

Polycarbonate, snap-in-place, UV resistant

#### Mounting

Multiple mounting clip