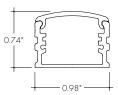

## **Product Dimensions**

| INCLUDED MOUNTING ACCESSORIES |                   |                |
|-------------------------------|-------------------|----------------|
| EXTRUSION LENGTH              | MOUNTING HARDWARE | END CAP (PAIR) |
| 84"                           | 6                 | 1              |