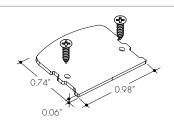

#### Mounting

Multiple mounting clip

### **Accessories**

All Channels come with a specified set of Mounting Clips and End Caps, see Ordering Code for details. Order additional Mounting Clips and End Caps as necessary.

**EC-BXC-H0-SA**Silver Anodized End Cap

**EC-BXC-H1-SA**Silver Anodized End Cap with powerfeed opening

MB-BXC-SS Fixed Clip -FC