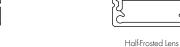

#### **Diffuser Lens**

Polycarbonate, snap-in-place, UV resistant

### **Product Dimensions**

Frosted Lens

| INCLUDED MOUNTING ACCESSORIES |                   |                |
|-------------------------------|-------------------|----------------|
| EXTRUSION LENGTH              | MOUNTING HARDWARE | END CAP (PAIR) |
| 84"                           | 6                 | 1              |