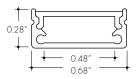

### **Product Dimensions**

Frosted Lens

| INCLUDED MOUNTING ACCESSORIES |                   |                |
|-------------------------------|-------------------|----------------|
| EXTRUSION LENGTH              | MOUNTING HARDWARE | END CAP (PAIR) |
| 84"                           | 6                 | 1              |