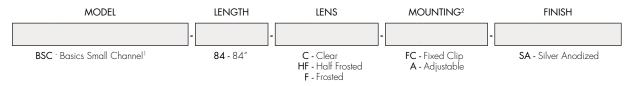

# Ordering code

- 1 End Caps are included with channel, one of HO (no hole) and one of H1 (with hole). Order additional End Caps as necessary.
- 2 Mounting Clips are included with channel. Refer to chart above for provided mounting clip quantities. Order additional Mounting Clips as necessary.

#### **Finish**

Silver anodized Channel

#### **Diffuser Lens**

Polycarbonate, snap-in-place, UV resistant

#### Mounting

Multiple mounting clip options ordered separately