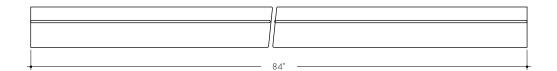

### **Product Dimensions**

Frosted Lens

| INCLUDED MOUNTING ACCESSORIES |                   |                |
|-------------------------------|-------------------|----------------|
| EXTRUSION LENGTH              | MOUNTING HARDWARE | END CAP (PAIR) |
| 84"                           | 6                 | 1              |