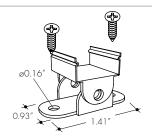

#### Mounting

Multiple mounting clip options ordered separately

### **Accessories**

All Channels come with a specified set of Mounting Clips and End Caps, see Ordering Code for details. Order additional Mounting Clips and End Caps as necessary.

**EC-BSC-HO-SA**Silver Anodized End Cap

**EC-BSC-H1-SA**Silver Anodized End Cap with powerfeed opening

MB-BMSC-SS Fixed Clip -FC

MB-BMSC-A-SS Adjustable Clip -A