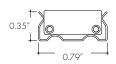

#### Mounting

Multiple mounting clip options ordered separately

### **Accessories**

All Channels come with a specified set of Mounting Clips and End Caps, see Ordering Code for details. Order additional Mounting Clips and End Caps as necessary.

**EC-BSC-HO-SA**Silver Anodized End Cap

**EC-BSC-H1-SA**Silver Anodized End Cap with powerfeed opening

MB-BMSC-SS Fixed Clip -FC

MB-BMSC-A-SS Adjustable Clip -A