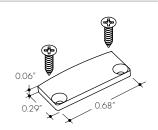

### **Accessories**

All Channels come with a specified set of Mounting Clips and End Caps, see Ordering Code for details. Order additional Mounting Clips and End Caps as necessary.

**EC-BSC-HO-SA**Silver Anodized End Cap

**EC-BSC-H1-SA**Silver Anodized End Cap with powerfeed opening

MB-BMSC-SS Fixed Clip -FC

MB-BMSC-A-SS Adjustable Clip -A