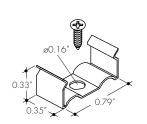

#### Mounting

Multiple mounting clip options ordered separately

### **Accessories**

All Channels come with a specified set of Mounting Clips and End Caps, see Ordering Code for details. Order additional Mounting Clips and End Caps as necessary.

**EC-BSC-HO-SA**Silver Anodized End Cap

**EC-BSC-H1-SA**Silver Anodized End Cap with powerfeed opening

MB-BMSC-SS Fixed Clip -FC

MB-BMSC-A-SS Adjustable Clip -A