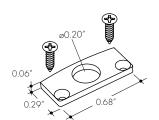

#### Mounting

Multiple mounting clip options ordered separately

### **Accessories**

All Channels come with a specified set of Mounting Clips and End Caps, see Ordering Code for details. Order additional Mounting Clips and End Caps as necessary.

**EC-BSC-HO-SA**Silver Anodized End Cap

**EC-BSC-H1-SA**Silver Anodized End Cap with powerfeed opening

MB-BMSC-SS Fixed Clip -FC

MB-BMSC-A-SS Adjustable Clip -A