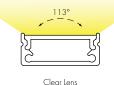

# TRANSMISSION PERCENTAGE

(COMPARED TO LED TAPE WITHOUT CHANNEL)

| LENS         | TRANSMISSION % |
|--------------|----------------|
| Clear        | 83%            |
| Half Frosted | 73%            |
| Frosted      | 69%            |

See LED tape spec sheet for lens dotting characteristics & compatibility