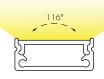

### **Product Dimensions**

Frosted Lens

| INCLUDED MOUNTING ACCESSORIES |                   |                |
|-------------------------------|-------------------|----------------|
| EXTRUSION LENGTH              | MOUNTING HARDWARE | END CAP (PAIR) |
| 84"                           | 6                 | 1              |