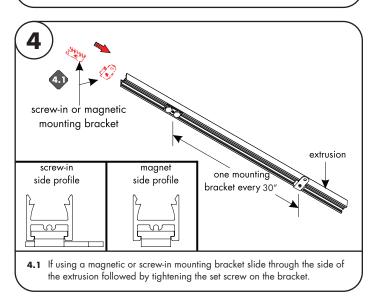

## BOS Channel - Installation Instructions

Models BOSC-XX

## Please read all instructions prior to installation and keep for future reference!

1. Product to be installed by a qualified electrician.

- 2. Prior to installation ensure power is off at fuse box to prevent electrical shock.
- 3. Fixture should be installed by two people.



1.1 Snap lens into the extrusion, then align & center the extrusion to the determined location. Make all necessary markings to install to the surface. Prior to installation of extrusion, 24VDC power must be present.





2.1 If necessary extrusion, lens, & mounting channel (if applicable) can be cut in the field. Snap all parts together then using the proper blade for aluminum cut to the desired length.







Page 1 of 2 7777 Merrimac Ave Niles, IL 60714 T 224.333.6033 F 224.757.7557 info@luminii.com www.luminii.com

## **BOS Channel** - Installation Instructions

Models BOSC-XX

## Please read all instructions prior to installation and keep for future reference!

Product to be installed by a qualified electrician.

- Prior to installation ensure power is off at fuse box to prevent electrical shock.
  Fixture should be installed by two people.

7777 Merrimac Ave Niles, IL 60714 T 224.333.6033 F 224.757.7557

info@luminii.com

Iuminii





mounting channel to secure in place.

7.1b If using a magnetic bracket, place onto a metal surface.

any remaining brackets.