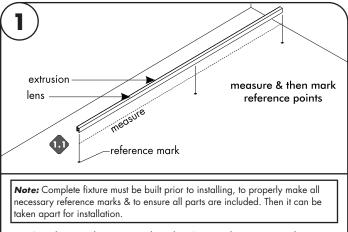

1.1 Snap lens into the extrusion, then align & center the extrusion to the determined location. Make all necessary markings to install to the surface. Prior to installation of extrusion, 24VDC power must be present.