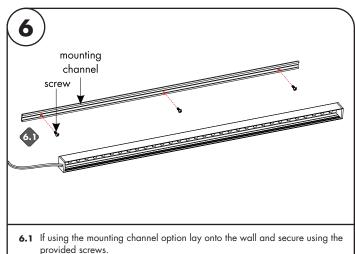

2.1 If necessary extrusion, lens, & mounting channel (if applicable) can be cut in the field. Snap all parts together then using the proper blade for aluminum cut to the desired length.

Page 1 of 2 7777 Merrimac Ave Niles, IL 60714 T 224.333.6033 F 224.757.7557 info@luminii.com www.luminii.com