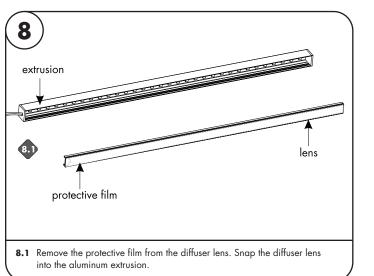

1.1 Snap lens into the extrusion, then align & center the extrusion to the determined location. Make all necessary markings to install to the surface. Prior to installation of extrusion, 24VDC power must be present.