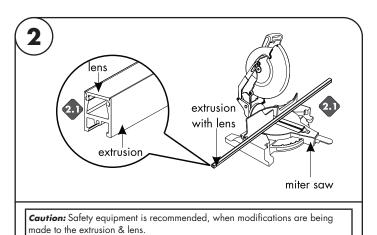

## BOS Channel - Installation Instructions

Models BOSC-XX

## Please read all instructions prior to installation and keep for future reference!

1. Product to be installed by a qualified electrician.

- 2. Prior to installation ensure power is off at fuse box to prevent electrical shock.
- 3. Fixture should be installed by two people.



1.1 Snap lens into the extrusion, then align & center the extrusion to the determined location. Make all necessary markings to install to the surface. Prior to installation of extrusion, 24VDC power must be present.





2.1 If necessary extrusion, lens, & mounting channel (if applicable) can be cut in the field. Snap all parts together then using the proper blade for aluminum cut to the desired length.







Page 1 of 2 7777 Merrimac Ave Niles, IL 60714 T 224.333.6033 F 224.757.7557 info@luminii.com www.luminii.com

## **BOS Channel** - Installation Instructions

Models BOSC-XX

## Please read all instructions prior to installation and keep for future reference!

Product to be installed by a qualified electrician.

- Prior to installation ensure power is off at fuse box to prevent electrical shock.
  Fixture should be installed by two people.

7777 Merrimac Ave Niles, IL 60714 T 224.333.6033 F 224.757.7557

info@luminii.com

Iuminii





mounting channel to secure in place.

7.1b If using a magnetic br