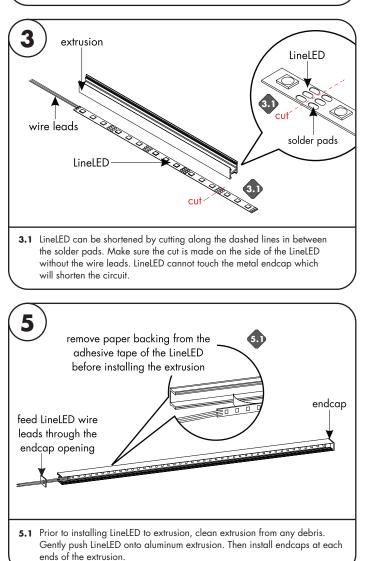

2.1 If necessary extrusion, lens, & mounting channel (if applicable) can be cut in the field. Snap all parts together then using the proper blade for aluminum cut to the desired length.

Page 1 of 2 7777 Merrimac Ave Niles, IL 60714 T 224.333.6033 F 224.757.7557 info@luminii.com www.luminii.com