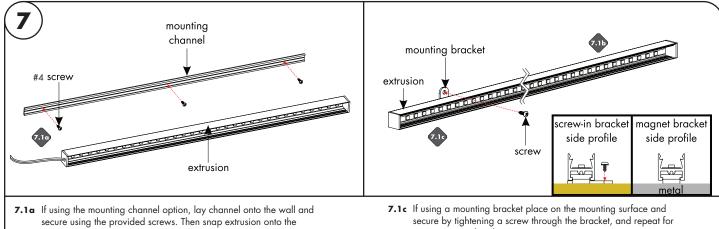

7777 Merrimac Ave Niles, IL 60714 T 224.333.6033 F 224.757.7557

info@luminii.com

Iuminii

mounting channel to secure in place.

7.1b If using a magnetic bracket, place onto a metal surface.

any remaining brackets.