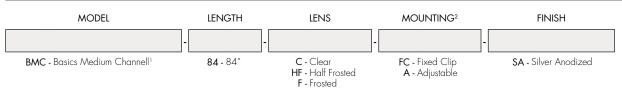

## Ordering code

- 1 End Caps are included with channel, one of H0 (no hole) and one of H1 (with hole). Order additional End Caps as necessary.
- 2 Mounting Clips are included with channel. Refer to chart above for provided mounting clip quantities. Order additional Mounting Clips as necessary.