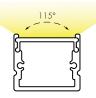

## TRANSMISSION PERCENTAGE

(COMPARED TO LED TAPE WITHOUT CHANNEL)

| LENS         | TRANSMISSION % |  |
|--------------|----------------|--|
| Clear        | 65%            |  |
| Half Frosted | 58%            |  |
| Frosted      | 44%            |  |

See LED tape spec sheet for lens dotting characteristics & compatibility