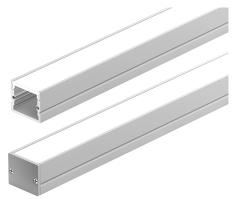

# Contractor Grade Extruded aluminum profile

### **Features**

Basics Contractor-Grade Kilo extrusions compatible with Basics LED strips.

#### **Finish**

Silver anodized Channel, White plastic End Caps

#### **Diffuser Lens**

Polycarbonate, snap-in-place, UV resistant

#### Mounting

Fixed Clip Mounting Bracket