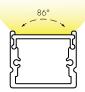

## TRANSMISSION PERCENTAGE

(COMPARED TO LED TAPE WITHOUT CHANNEL)

| LENS         | TRANSMISSION % |  |
|--------------|----------------|--|
| Clear        | 65%            |  |
| Half Frosted | 58%            |  |
| Frosted      | 44%            |  |

See LED tape spec sheet for lens dotting characteristics & compatibility