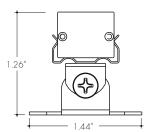

58%            |  |
| Frosted      | 44%            |  |

See LED tape spec sheet for lens dotting characteristics & compatibility

## Ordering code



- 1 End Caps are included with channel, one of H0 (no hole) and one of H1 (with hole). Order additional End Caps as necessary.
- 2 Mounting Clips are included with channel. Refer to chart above for provided mounting clip quantities. Order additional Mounting Clips as necessary.



## **Accessories**

All Channels come with a specified set of Mounting Clips and End Caps, see Ordering Code for details. Order additional Mounting Clips and End Caps as necessary.

**EC-BMC-HO-SA**Silver Anodized End Cap



**EC-BMC-H1-SA**Silver Anodized End Cap with powerfeed opening



MB-BMSC-SS Fixed Clip -FC





**MB-BMSC-A-SS** Adjustable Clip **-A**