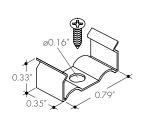

#### Mounting

Fixed Clip Mounting Bracket

## **Accessories**

All Channels come with a specified set of Mounting Clips and End Caps, see Ordering Code for details. Order additional Mounting Clips and End Caps as necessary.

**EC-BMC-HO-SA**Silver Anodized End Cap

**EC-BMC-H1-SA**Silver Anodized End Cap with powerfeed opening

MB-BMSC-SS Fixed Clip -FC

**MB-BMSC-A-SS** Adjustable Clip **-A** 