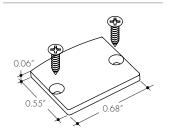

#### Mounting

Fixed Clip Mounting Bracket

## **Accessories**

All Channels come with a specified set of Mounting Clips and End Caps, see Ordering Code for details. Order additional Mounting Clips and End Caps as necessary.

**EC-BMC-HO-SA**Silver Anodized End Cap

**EC-BMC-H1-SA**Silver Anodized End Cap with powerfeed opening

MB-BMSC-SS Fixed Clip -FC

**MB-BMSC-A-SS** Adjustable Clip **-A** 