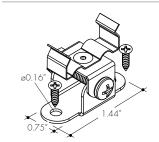

#### Mounting

Fixed Clip Mounting Bracket

## **Accessories**

All Channels come with a specified set of Mounting Clips and End Caps, see Ordering Code for details. Order additional Mounting Clips and End Caps as necessary.

**EC-BMC-HO-SA**Silver Anodized End Cap

**EC-BMC-H1-SA**Silver Anodized End Cap with powerfeed opening

MB-BMSC-SS Fixed Clip -FC

**MB-BMSC-A-SS** Adjustable Clip **-A** 