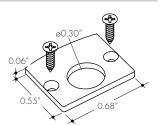

#### Mounting

Fixed Clip Mounting Bracket

## **Accessories**

All Channels come with a specified set of Mounting Clips and End Caps, see Ordering Code for details. Order additional Mounting Clips and End Caps as necessary.

**EC-BMC-HO-SA**Silver Anodized End Cap

**EC-BMC-H1-SA**Silver Anodized End Cap with powerfeed opening

MB-BMSC-SS Fixed Clip -FC

**MB-BMSC-A-SS** Adjustable Clip **-A** 