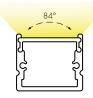

## **Product Dimensions**

Clear Lens

Half Frosted Lens

Frosted Lens

| INCLUDED MOUNTING ACCESSORIES |            |            |                |  |
|-------------------------------|------------|------------|----------------|--|
| EXTRUSION LENGTH              | FIXED CLIP | ADJUSTABLE | END CAP (PAIR) |  |
| 84"                           | 6          | 6          | 1              |  |

## TRANSMISSION PERCENTAGE

(COMPARED TO LED TAPE WITHOUT CHANNEL)

| LENS         | TRANSMISSION % |  |
|--------------|----------------|--|
| Clear        | 65%            |  |
| Half Frosted | 58%            |  |
| Frosted      | 44%            |  |