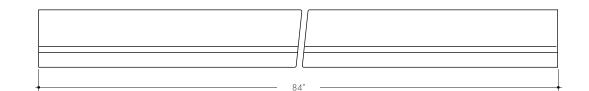

## **Product Dimensions**

Clear Lens

Half Frosted Lens

Frosted Lens

| INCLUDED MOUNTING ACCESSORIES |            |            |                |  |
|-------------------------------|------------|------------|----------------|--|
| EXTRUSION LENGTH              | FIXED CLIP | ADJUSTABLE | END CAP (PAIR) |  |
| 84"                           | 6          | 6          | 1              |  |