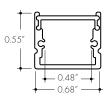

## **Product Dimensions**

Clear Lens

Half Frosted Lens

Frosted Lens

| INCLUDED MOUNTING ACCESSORIES |            |            |                |  |
|-------------------------------|------------|------------|----------------|--|
| EXTRUSION LENGTH              | FIXED CLIP | ADJUSTABLE | END CAP (PAIR) |  |
| 84"                           | 6          | 6          | 1              |  |