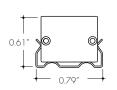

## **Accessories**

All Channels come with a specified set of Mounting Clips and End Caps, see Ordering Code for details. Order additional Mounting Clips and End Caps as necessary.

**EC-BMC-HO-SA**Silver Anodized End Cap

**EC-BMC-H1-SA**Silver Anodized End Cap with powerfeed opening

MB-BMSC-SS Fixed Clip -FC

**MB-BMSC-A-SS** Adjustable Clip **-A** 