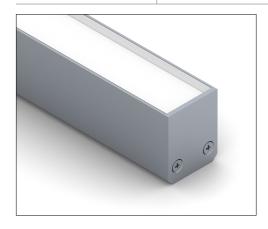

#### **Features**

The ALS20 Channel is a linear aluminum extrusion that has been designed to fit many LED lighting needs. Multiple lens options allow for great flexibility and adaptability for any application. Extrusion and diffuser lenses are also field cuttable. Substantial aluminum mass in profile provides excellent heat sink for high power LEDs. Linear connector available for extending extrusion runs.

#### Finish

Silver Anodized

**Diffuser Lens** 

Polycarbonate, snap-in-place, UV resistant