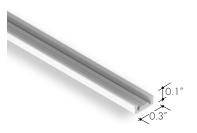

| TRANSMISSION % |  |
|---------|----------------|--|
| Clear   | 54%            |  |
| Frosted | 49%            |  |

See LED tape spec sheet for lens dotting characteristics & compatibility

# **Ordering Code**



- End Caps are included with channel, one of H3 (no hole) and one of H4 (with hole). Order additional End Caps as necessary.

  -Mounting Clips are included with channel. Refer to chart above for provided mounting clip quantities. Order additional Mounting Clips as necessary.

  -For Channels and Lenses over 96", incremental shipping charges will apply.



All Channels come with a specified set of Mounting Clips and End Caps, see Ordering Code for details. Order additional Mounting Clips and End Caps as necessary.

# **Mounting Accessories**

MC-ALS-118 Fixed Clip, 118" -FC



# **End Caps**

**EC-ALS20-H3-SA**Silver Anodized End Cap



## **Connectors**

Straight joiner

901C-SPL
90° joiner

2.36°

0.01"

Description

Lens

Extrusion

Mounting Channel