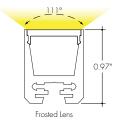

#### **Product Dimensions**

### TRANSMISSION PERCENTAGE

(COMPARED TO LED TAPE WITHOUT CHANNEL)

| LENS    | TRANSMISSION % |  |
|---------|----------------|--|
| Clear   | 54%            |  |
| Frosted | 49%            |  |

See LED tape spec sheet for lens dotting characteristics & compatibility