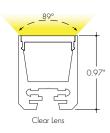

#### Finish

Silver Anodized

**Diffuser Lens** 

Polycarbonate, snap-in-place, UV resistant

### TRANSMISSION PERCENTAGE

(COMPARED TO LED TAPE WITHOUT CHANNEL)

| LENS    | TRANSMISSION % |  |
|---------|----------------|--|
| Clear   | 54%            |  |
| Frosted | 49%            |  |

See LED tape spec sheet for lens dotting characteristics & compatibility