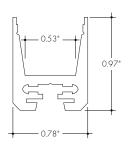

# Extruded aluminum profile





#### **Features**

The ALS20 Channel is a linear aluminum extrusion that has been designed to fit many LED lighting needs. Multiple lens options allow for great flexibility and adaptability for any application. Extrusion and diffuser lenses are also field cuttable. Substantial aluminum mass in profile provides excellent heat sink for high power LEDs. Linear connector available for extending extrusion runs.

#### Finish

Silver Anodized

**Diffuser Lens** 

Polycarbonate, snap-in-place, UV resistant

#### Mounting

Multiple mounting clip options ordered separately

## Warranty

7 Years

Declare.

#### **Product Dimensions**









### **INCLUDED MOUNTING ACCESSORIES**

| EXTRUSION LENGTH | FIXED CLIP | END CAP PAIR |
|------------------|------------|--------------|
| 78"              | 78″        | 1            |
| 118"             | 118"       | 1            |

Each pair of endcaps includes 2x H3 (no wire feed hole) end caps where applicable. Additional endcaps and mounting clips are available for purchase.

### TRANSMISSION PERCENTAGE

(COMPARED TO LED TAPE WITHOUT CHANNEL)

| LENS    | TRANSMISSION % |  |
|---------|----------------|--|
| Clear   | 54%            |  |
| Frosted | 49%            |  |

See LED tape spec sheet for lens dotting characteristics & compatibility

# **Ordering Code**



- End Caps are included with channel, one of H3 (no hole) and one of H4 (with hole). Order additional End Caps