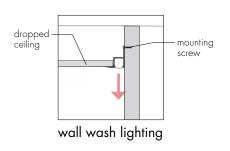

## Installation

#### **Features**

The ALE Channel is a linear aluminum extrusion has been designed to fit many LED lighting needs. Multiple configuration options allow for great flexibility in installations where two mounting materials meet, like dropped ceilings and architectural reveals. Substantial aluminum mass in profile and expanded design of the section provide excellent heat sink for high power LEDs. ALE extrusion comes with two choices of diffuser lenses.