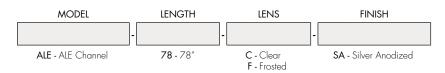

e dropped ceilings and architectural reveals. Substantial aluminum mass in profile and expanded design of the section provide excellent heat sink for high power LEDs. ALE extrusion comes with two choices of diffuser lenses.

Finish

Silver anodized

Warranty 7 Years

**Diffuser Lens** 

Polycarbonate, slide-in-place, UV resistant

Declare.

### **Product Dimensions**







|                  | Lens Options       |
|------------------|--------------------|
| Actual Length    | -78.75″            |
| Available Lenses | -Clear<br>-Frosted |

# TRANSMISSION PERCENTAGE (COMPARED TO LED TAPE WITHOUT CHANNEL)

| TRANSMISSION % |
|----------------|
| 58%            |
| 37%            |
|                |

See LED tape spec sheet for lens dotting characteristics & compatibility

## Ordering code





## Installation