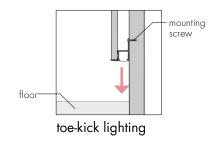

## Installation

#### **Features**

The ALE Channel is a linear aluminum extrusion has been designed to fit many LED lighting needs. Multiple configuration options allow for great flexibility in installations where two mounting materials meet, like dropped ceilings and architectural reveals. Substantial aluminum mass in profile and expanded design of the section provide excellent heat sink for high power LEDs. ALE extrusion comes with two choices of diffuser lenses.