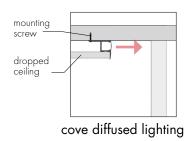

## Installation

#### **Features**

The ALE Channel is a linear aluminum extrusion has been designed to fit many LED lighting needs. Multiple configuration options allow for great flexibility in installations where two mounting materials meet, like dropped ceilings and architectural reveals. Substantial aluminum mass in profile and expanded design of the section provide excellent heat sink for high power LEDs. ALE extrusion comes with two choices of diffuser lenses.