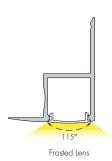

# TRANSMISSION PERCENTAGE (COMPARED TO LED TAPE WITHOUT CHANNEL)

| TRANSMISSION % |
|----------------|
| 58%            |
| 37%            |
|                |

See LED tape spec sheet for lens dotting characteristics & compatibility