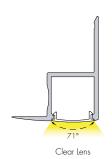

# TRANSMISSION PERCENTAGE (COMPARED TO LED TAPE WITHOUT CHANNEL)

| TRANSMISSION % |
|----------------|
| 58%            |
| 37%            |
|                |

See LED tape spec sheet for lens dotting characteristics & compatibility