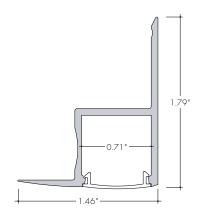

### **Product Dimensions**

|                  | Lens Options       |
|------------------|--------------------|
| Actual Length    | -78.75″            |
| Available Lenses | -Clear<br>-Frosted |