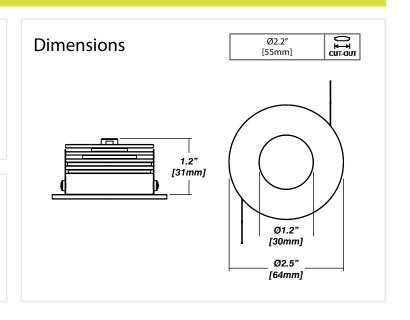

#### Installation/Construction

- Easy, single step installation method
- Mounts flush to surface
- High quality silver powder coat finish
- IP 65 rated
- Weight 0.2 kg [0.5 lbs]