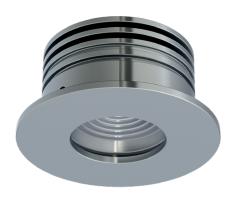

# RAIN

Rain - Wet Rated Display Lighting. The Rain is a shower or wet location option that is small in dimension but big in style. It offers a touch of refinement and slenderness, while providing just the right amount of light, making the Rain the designers' choice.

#### Installation/Construction

- Easy, single step installation method
- Mounts flush to surface
- High quality silver powder coat finish
- IP 65 rated
- Weight 0.2 kg [0.5 lbs]