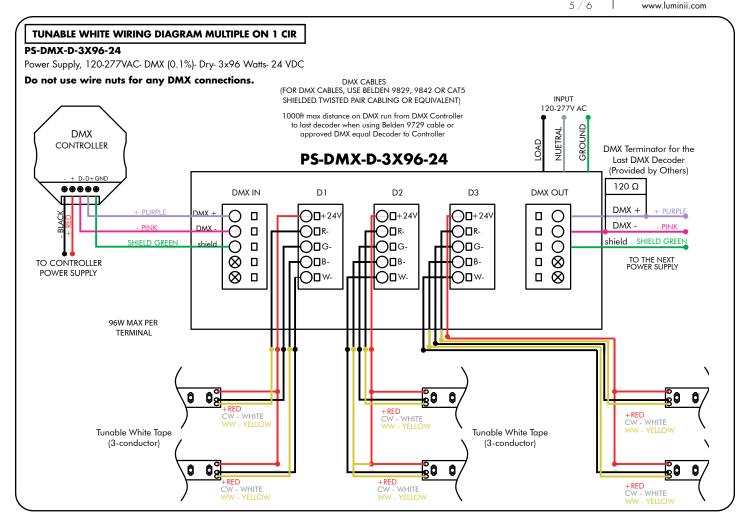

10062024 5 / 6

REVO.1

Models: PS-XX

Please read all instructions prior to installation and keep for future reference!

1. PRODUCT TO BE INSTALLED BY A QUALIFIED ELECTRICIAN.

REVO.1 10062024 Niles, IL 60714 T 224.333.6033 F 224.757.7557 info@luminii.com www.luminii.com