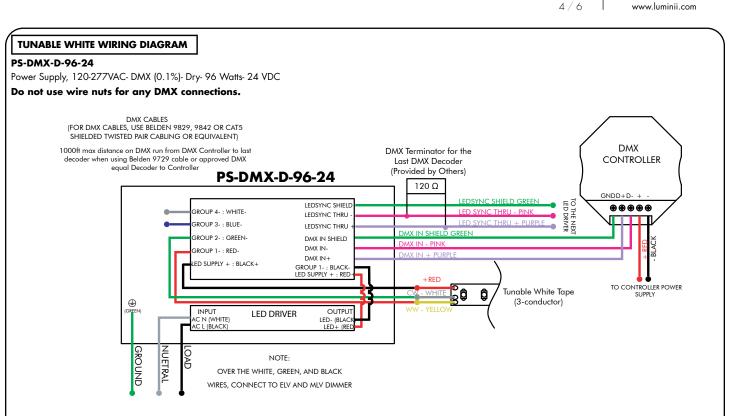

10062024

REVO.1

Models: PS-XX

Please read all instructions prior to installation and keep for future reference!

1. PRODUCT TO BE INSTALLED BY A QUALIFIED ELECTRICIAN.

7777 Merrimac Ave Niles, IL 60714 T 224.333.6033 F 224.757.7557 info@luminii.com www.luminii.com

REVO.1 10062024

Models: PS-XX

Please read all instructions prior to installation and keep for future reference!

1. PRODUCT TO BE INSTALLED BY A QUALIFIED ELECTRICIAN.

**III**lumini

7777 Merrimac Ave Niles, IL 60714 T 224.333.6033 F 224.757.7557 info@luminii.com