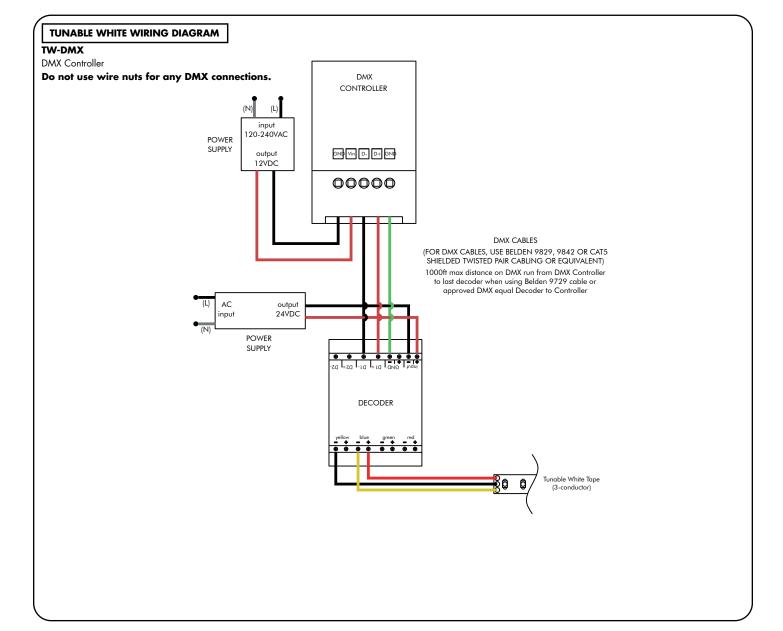

REVO.1 10062024

Models: PS-XX

Please read all instructions prior to installation and keep for future reference!

1. PRODUCT TO BE INSTALLED BY A QUALIFIED ELECTRICIAN.

**III**lumini

7777 Merrimac Ave Niles, IL 60714 T 224.333.6033 F 224.757.7557 info@luminii.com