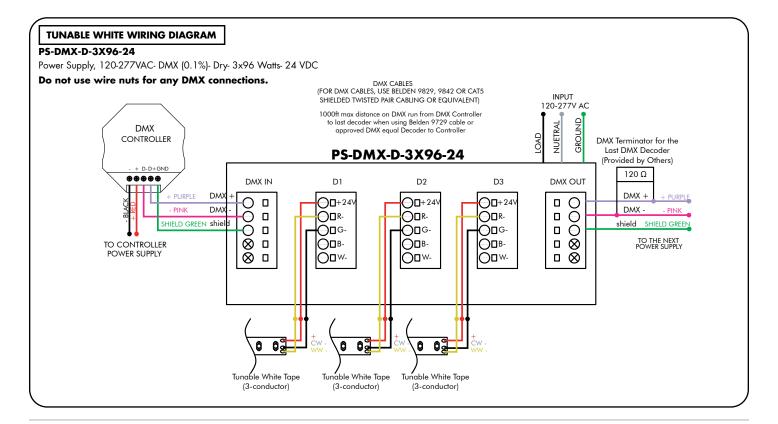

10062024

REVO.1

Models: PS-XX

Please read all instructions prior to installation and keep for future reference!

1. PRODUCT TO BE INSTALLED BY A QUALIFIED ELECTRICIAN.

7777 Merrimac Ave Niles, IL 60714 T 224.333.6033 F 224.757.7557 info@luminii.com www.luminii.com

REVO.1 10062024

Models: PS-XX

Please read all instructions prior to installation and keep for future reference!

1. PRODUCT TO BE INSTALLED BY A QUALIFIED ELECTRICIAN.

**III**lumini

7777 Merrimac Ave Niles, IL 60714 T 224.333.6033 F 224.757.7557 info@luminii.com