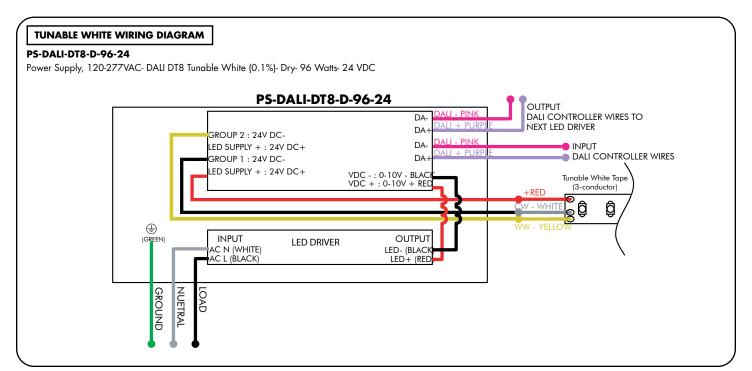

Models: PS-XX

Please read all instructions prior to installation and keep for future reference!

1. PRODUCT TO BE INSTALLED BY A QUALIFIED ELECTRICIAN.

REVO.1 10062024 7777 Merrimac Ave Niles, IL 60714 T 224.333.6033 F 224.757.7557 info@luminii.com www.luminii.com

1/6





Models: PS-XX

Please read all instructions prior to installation and keep for future reference!

1. PRODUCT TO BE INSTALLED BY A QUALIFIED ELECTRICIAN.

REVO.1 10062024 7777 Merrimac Ave Niles, IL 60714 T 224.333.6033 F 224.757.7557 info@luminii.com www.luminii.com

2/6





Models: PS-XX

Please read all instructions prior to installation and keep for future reference!

1. PRODUCT TO BE INSTALLED BY A QUALIFIED ELECTRICIAN.

**III**luminii

7777 Merrimac Ave Niles, IL 60714 T 224.333.6033 F 224.757.7557 info@luminii.com www.luminii.com

10062024

REVO.1





Models: PS-XX

Please read all instructions prior to installation and keep for future reference!

1. PRODUCT TO BE INSTALLED BY A QUALIFIED ELECTRICIAN.



7777 Merrimac Ave Niles, IL 60714 T 224.333.6033 F 224.757.7557 info@lumi