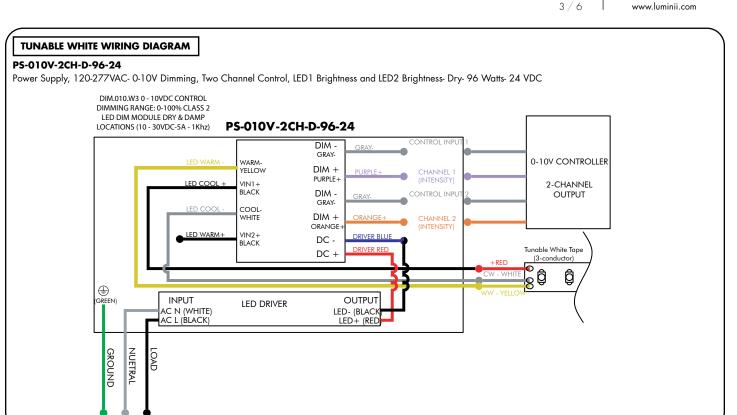

2/6

Models: PS-XX

Please read all instructions prior to installation and keep for future reference!

1. PRODUCT TO BE INSTALLED BY A QUALIFIED ELECTRICIAN.

**III**luminii

7777 Merrimac Ave Niles, IL 60714 T 224.333.6033 F 224.757.7557 info@luminii.com www.luminii.com