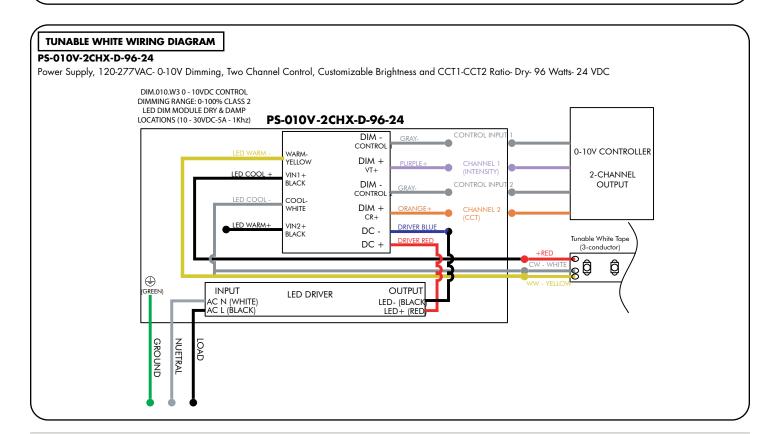

2/6

Models: PS-XX

Please read all instructions prior to installation and keep for future reference!

1. PRODUCT TO BE INSTALLED BY A QUALIFIED ELECTRICIAN.

**III**luminii

7777 Merrimac Ave Niles, IL 60714 T 224.333.6033 F 224.757.7557 info@luminii.com www.luminii.com