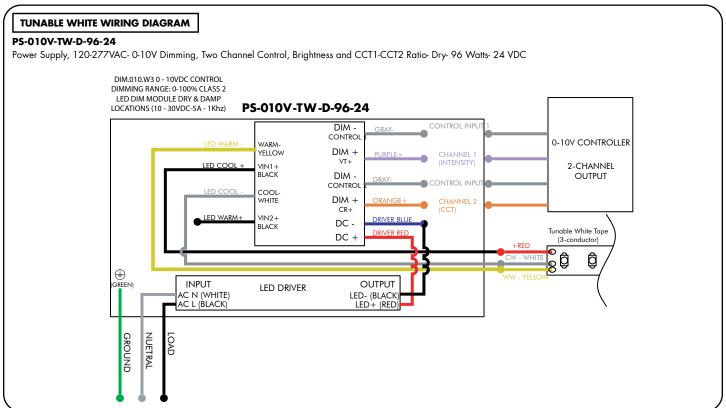

Models: PS-XX

Please read all instructions prior to installation and keep for future reference!

1. PRODUCT TO BE INSTALLED BY A QUALIFIED ELECTRICIAN.

REVO.1 10062024 7777 Merrimac Ave Niles, IL 60714 T 224.333.6033 F 224.757.7557 info@luminii.com www.luminii.com

1/6





Models: PS-XX

Please read all instructions prior to installation and keep for future reference!

1. PRODUCT TO BE INSTALLED BY A QUALIFIED ELECTRICIAN.

REVO.1 10062024 7777 Merrimac Ave Niles, IL 60714 T 224.333.6033 F 224.757.7557 info@luminii.com www.luminii.com

2/6





Models: PS-XX

Please read all instructions prior to installation and keep for future reference!

1. PRODUCT TO BE INSTALLED BY A QUALIFIED ELECTRICIAN.

**III**luminii

7777 Merrimac Ave Niles, IL 60714 T 224.333.6033 F 224.757.7557 info@luminii.com www.luminii.com

10062024

REVO.1





Models: PS-XX

Please read all instructions prior to installation and keep for future reference!

1. PRODUCT TO BE INSTALLED BY A QUALIFIED ELECTRICIAN.



7777 Merrimac Ave Niles, IL 60714 T 224.333.6033 F 224.757.7557 info@luminii.com www.luminii.com

REVO.1 10062024





Models: PS-XX

Please read all instructions prior to installation and keep for future reference!

1. PRODUCT TO BE INSTALLED BY A QUALIFIED ELECTRICIAN.

**III**lumini

7777 Merrimac Ave Niles, IL 60714 T 224.333.6033 F 224.757.755