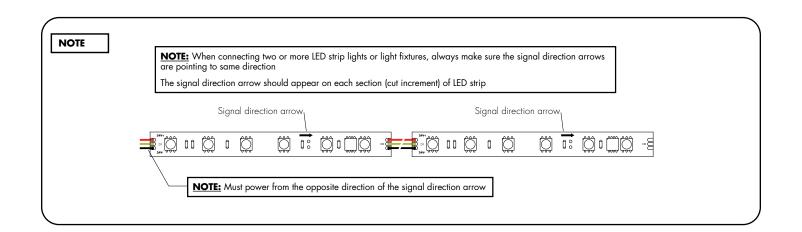

## Power Supply Wiring Diagram - PIXEL

Models: PS-XX

Please read all instructions prior to installation and keep for future reference!

- 1. PRODUCT TO BE INSTALLED BY A QUALIFIED ELECTRICIAN.
- **2.** DMX ADDRESSING, PROGRAMMING, AND CONTROL IS REQUIRED AND TO BE PROVIDED BY OTHERS

## Please read all instructions prior to installation and keep for future reference!

- 1. PRODUCT TO BE INSTALLED BY A QUALIFIED ELECTRICIAN.
- 2. DMX ADDRESSING, PROGRAMMING, AND CONTROL IS REQUIRED AND TO BE PROVIDED BY OTHERS