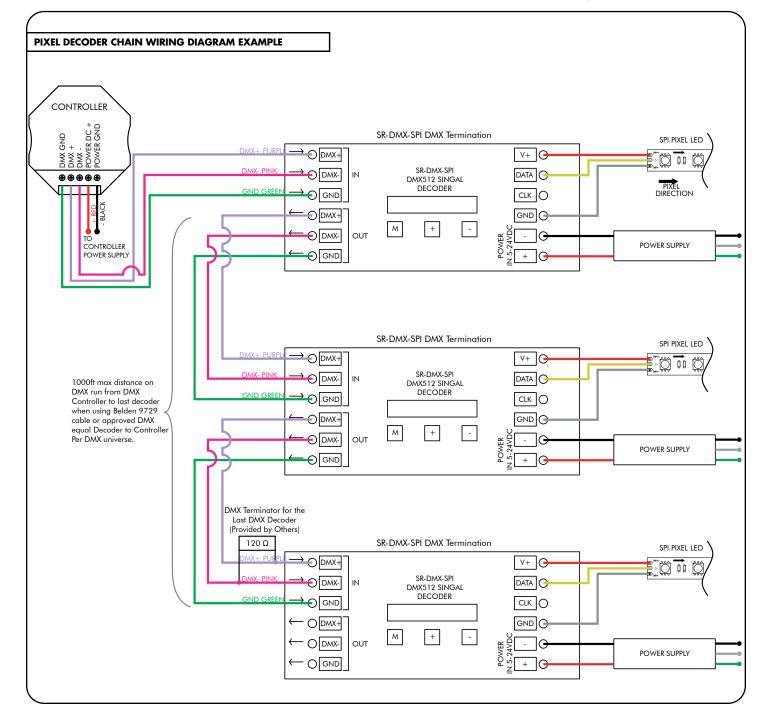

## Power Supply Wiring Diagram - PIXEL

Models: PS-XX

Please read all instructions prior to installation and keep for future reference!

- 1. PRODUCT TO BE INSTALLED BY A QUALIFIED ELECTRICIAN.
- **2.** DMX ADDRESSING, PROGRAMMING, AND CONTROL IS REQUIRED AND TO BE PROVIDED BY OTHERS

## Please read all instructions prior to installation and keep for future reference!

- 1. PRODUCT TO BE INSTALLED BY A QUALIFIED ELECTRICIAN.
- 2. DMX ADDRESSING, PROGRAMMING, AND CONTROL IS REQUIRED AND TO BE PROVIDED BY OTHERS