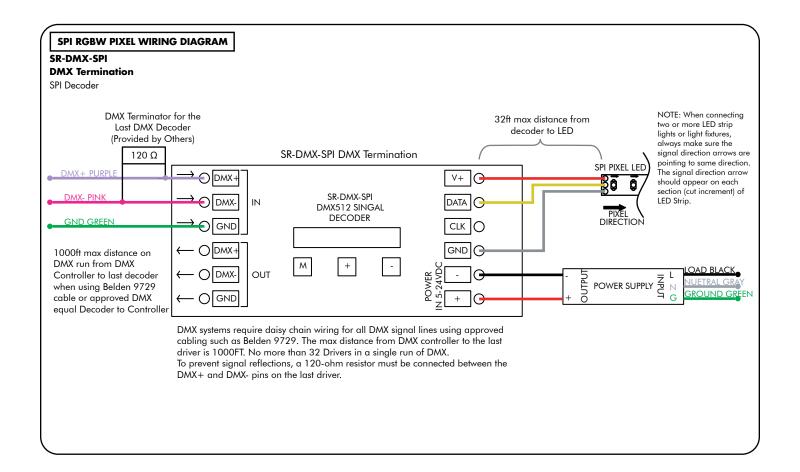

## Power Supply Wiring Diagram - PIXEL

Models: PS-XX

Please read all instructions prior to installation and keep for future reference!

- 1. PRODUCT TO BE INSTALLED BY A QUALIFIED ELECTRICIAN.
- **2.** DMX ADDRESSING, PROGRAMMING, AND CONTROL IS REQUIRED AND TO BE PROVIDED BY OTHERS

## Please read all instructions prior to installation and keep for future reference!

- 1. PRODUCT TO BE INSTALLED BY A QUALIFIED ELECTRICIAN.
- 2. DMX ADDRESSING, PROGRAMMING, AND CONTROL IS REQUIRED AND TO BE PROVIDED BY OTHERS