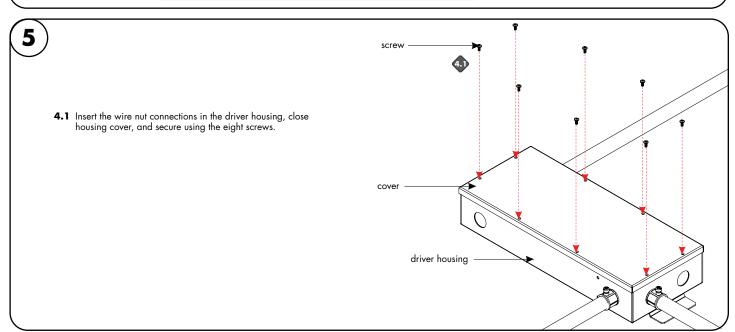

2.1 Remove the eight Phillips screws from the top of the driver housing and pull the cover off to expose the driver wires.

3.1 Insert the 120-277V AC power into the driver housing from the electrical panel. Followed by bringing 24V DC low voltage conduit one for the LED & other for controller wires. Refer to diagram on page 2 to make all the proper wiring connections.