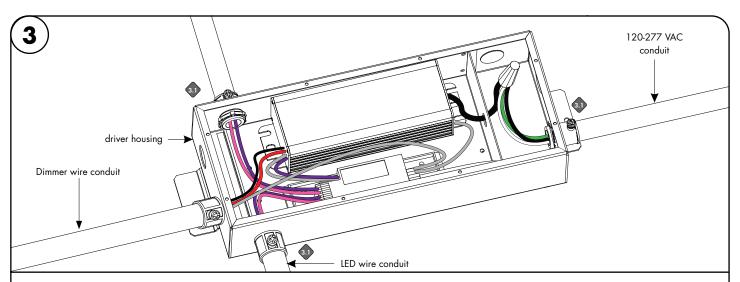

2.1 Remove the eight Phillips screws from the top of the driver housing and pull the cover off to expose the driver wires.

3.1 Insert the 120-277V AC power into the driver housing from the electrical panel. Followed by bringing 24V DC low voltage conduit one for the LED & other for controller wires. Refer to diagram on page 2 to make all the proper wiring connections.