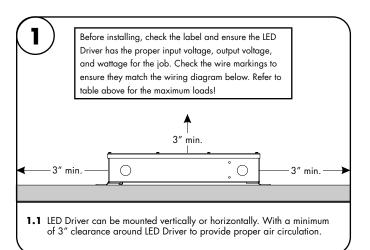

2.1 Remove the eight Phillips screws from the top of the driver housing and pull the cover off to expose the driver wires.

3.1 Insert the 120-277V AC power into the driver housing from the electrical panel. Followed by bringing 24V DC low voltage conduit one for the LED & other for controller wires. Refer to diagram on page 2 to make all the proper wiring connections.