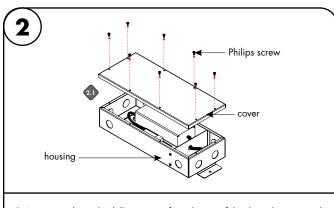

2.1 Remove the eight Phillips screws from the top of the driver housing and pull the cover off to expose the driver wires.

3.1 Insert the 120-277V AC power into the driver housing from the electrical panel. Followed by bringing 24V DC low voltage conduit one for the LED & other for controller wires. Refer to diagram on page 2 to make all the proper wiring connections.