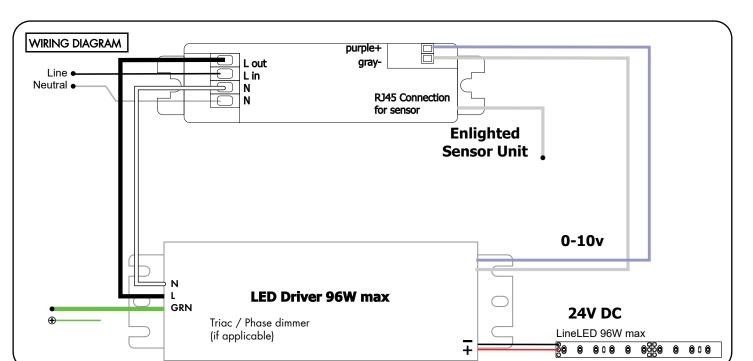

2.1 Remove the eight Phillips screws from the top of the driver housing and pull the cover off to expose the driver wires.

3.1 Insert the 120-277V AC power into the driver housing from the electrical panel. Followed by bringing 24V DC low voltage conduit one for the LED & other for controller wires. Refer to diagram on page 2 to make all the proper wiring connections.