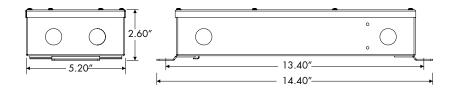

04302024 1/2

REVO.6

| Input        | 120 - 277 V AC, 1.1 A, 50/60 Hz |
|--------------|---------------------------------|
| Output       | 24 V DC, 4.0 A                  |
| Max. Wattage | 96 W                            |