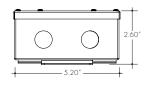

PLENUM FOR SUCH USE IN ACCORDANCE WITH UL2043

REV 1 . 1 07142023 7777 Merrimac Ave Niles, IL 60714 T 224.333.6033 F 224.757.7557 info@luminii.com www.luminii.com

**₩** IIIUMin

1/3

| Input        | 120 - 277 V AC, 1.1 A, 50/60 Hz |
|--------------|---------------------------------|
| Output       | 24 V DC, 4.0 A                  |
| Max. Wattage | 96 W                            |