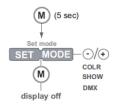

# **Programming the Decoder**

# Manual configuration

#### 1. Select mode of operation: