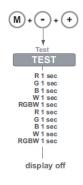

ell ventilated area and free from explosive gases and vapors. Proper operation requires the free flow of air. As this LED Driver is hardwired, it should only be installed by a qualified electrician. Suitable for Damp locations.

PLENUM FOR SUCH USE IN ACCORDANCE WITH UL2043

REV1.1 07142023 Niles, IL 60714 T 224.333.6033 F 224.757.7557 info@luminii.com www.luminii.com

7777 Merrimac Ave

**₩ III**UMir

3/3

# **Programming the Decoder**

# Manual configuration

#### 1. Select mode of operation:



### 2. Set LED groups:



#### 3. Standalone operation or - Colour\*-



(M) (M)

Standalone

operation

- Show -





or

Networked

- DMX -

⊙/⊕

(-)/(+)

COLR

operation

\* The colour menu depends on the LED group settings you have selected in step 2.

# Other features

#### Visual test run



### Locking the configuration:



# Reset to factory defaults