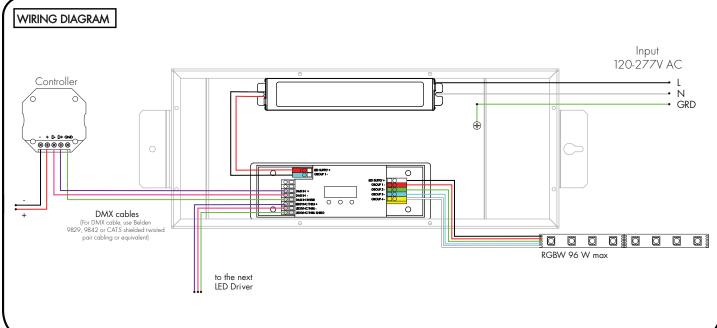

3.1 Insert the 120 - 277V AC power into the driver housing from the electrical panel. Followed by bringing 24V DC low voltage conduit one for the LED and other for the controller wires. Refer to diagram on page 2 to make all the proper wiring connections. Also, refer to page 3 to program decoder correctly.