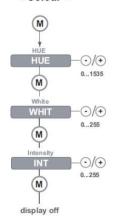

### Please read all instructions prior to installation and keep for future reference!

This LED Driver is to be installed in accordance with Article 450 of the National Electrical Code. The LED Driver must be installed in a well ventilated area and free from explosive gases and vapors. Proper operation requires the free flow of air. As this LED Driver is hardwired, it should only be installed by a qualified electrician. Suitable for Damp locations.

PLENUM FOR SUCH USE IN ACCORDANCE WITH UL2043

REV1.1 07142023 Niles, IL 60714 T 224.333.6033 F 224.757.7557 info@luminii.com www.luminii.com

7777 Merrimac Ave

**₩ III**UMir

3/3

# **Programming the Decoder**

# Manual configuration

#### 1. Select mode of operation:



### 2. Set LED groups:



#### 3. Standalone operation or - Colour\*-



(M) (M)

Standalone

operation

- Show -





or

Networked

- DMX -

⊙/⊕

(-)/(+)

COLR

operation

\* The colour menu depends on the LED group settings you have selected in step 2.

# Other features

#### Visual test run



### Locking the configuration:



# Reset to factory defaults