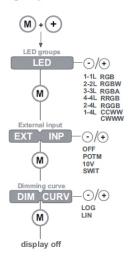

### 2. Set LED groups:

#### 3. Standalone operation or - Colour\*-

(M) (M)

Standalone

operation

- Show -

or

Networked

- DMX -

⊙/⊕

(-)/(+)

COLR

operation

\* The colour menu depends on the LED group settings you have selected in step 2.