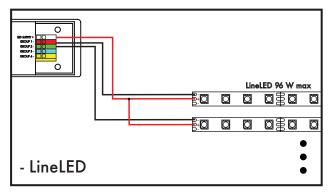

3.1 Insert the 120 - 277V AC power into the driver housing from the electrical panel. Followed by bringing 24V DC low voltage conduit one for the LED and other for the controller wires. Refer to diagram on page 2 to make all the proper wiring connections. Also, refer to page 3 to program decoder correctly.