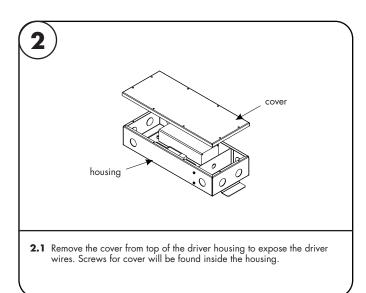

ation and keep for future reference!

This LED Driver is to be installed in accordance with Article 450 of the National Electrical Code. The LED Driver must be installed in a well ventilated area and free from explosive gases and vapors. Proper operation requires the free flow of air. As this LED Driver is hardwired, it should only be installed by a qualified electrician. Suitable for Damp locations.

PLENUM FOR SUCH USE IN ACCORDANCE WITH UL2043

REV 1 . 1 07142023 7777 Merrimac Ave Niles, IL 60714 T 224.333.6033 F 224.757.7557 info@luminii.com www.luminii.com

**₩** IIIUMin

1/3

| Input        | 120 - 277 V AC, 1.1 A, 50/60 Hz |
|--------------|---------------------------------|
| Output       | 24 V DC, 4.0 A                  |
| Max. Wattage | 96 W                            |











3.1 Insert the 120 - 277V AC power into the driver housing from the electrical panel. Followed by bringing 24V DC low voltage conduit one for the LED and other for the controller wires. Refer to diagram on page 2 to make all the proper wiring connections. Also, refer to page 3 to program decoder correctly.

# DMX LED Driver 96 watt - Installation Instructions

### MODELS PSDMX-96-24

# Please read all instructions prior to installation and keep for future reference!

This LED Driver is to be installed in accordance with Article 450 of the National Electrical Code. The LED Driver must be installed in a well ventilated area and free from explosive gases and vapors. Proper operation requires the free flow of air. As this LED Driver is hardwired, it should only be installed by a qualified