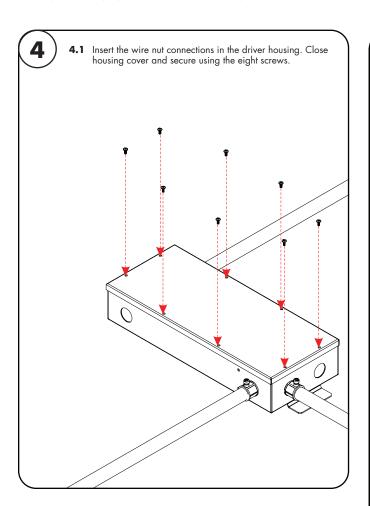

3.1 Insert the 120 - 277V AC power into the driver housing from the electrical panel. Followed by bringing 24V DC low voltage conduit one for the LED and other for the controller wires. Refer to diagram on page 2 to make all the proper wiring connections. Also, refer to page 3 to program decoder correctly.