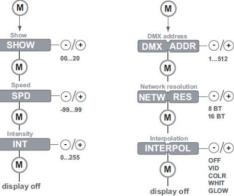

# **Programming the Decoder**

# Manual configuration

#### 1. Select mode of operation:

### 2. Set LED groups:

#### 3. Standalone operation or - Colour\*-

(M) (M)

Standalone

operation

- Show -

or

Networked

- DMX -

⊙/⊕

(-)/(+)

COLR

operation

\* The colour menu depends on the LED group settings you have selected in step 2.