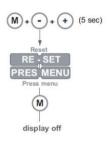

# **Programming the Decoder**

# Manual configuration

# Reset to factory defaults