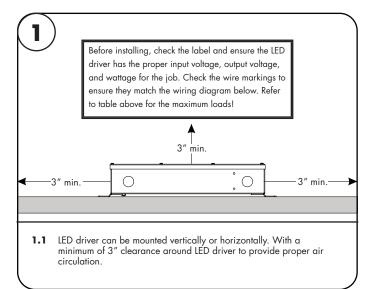

#### Please read all instructions prior to installation and keep for future reference!

This LED Driver is to be installed in accordance with Article 450 of the National Electrical Code. The LED Driver must be installed in a well ventilated area and free from explosive gases and vapors. Proper operation requires the free flow of air. As this LED Driver is hardwired, it should only be installed by a qualified electrician. Suitable for Damp locations.

# Please read all instructions prior to installation and keep for future reference!

This LED Driver is to be installed in accordance with Article 450 of the National Electrical Code. The LED Driver must be installed in a well ventilated area and free from explosive gases and vapors. Proper operation requires the free flow of air. As this LED Driver is hardwired, it should only be installed by a qualified electrician. Suitable for Damp locations.

### Please read all instructions prior to installation and keep for future reference!

This LED Driver is to be installed in accordance with Article 450 of the National Electrical Code. The LED Driver must be installed in a well ventilated area and free from explosive gases and vapors. Proper operation requires the free flow of air. As this LED Driver is hardwired, it should only be installed by a qualified electrician. Suitable for Damp locations.