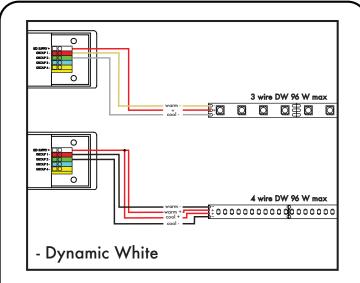

3.1 Insert the 120 - 277V AC power into the driver housing from the electrical panel. Followed by bringing 24V DC low voltage conduit one for the LED and other for the controller wires. Refer to diagram on page 2 to make all the proper wiring connections. Also, refer to page 3 to program decoder correctly.