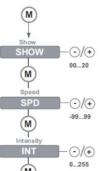

# **Programming the Decoder**

# Manual configuration

#### 1. Select mode of operation:

### 2. Set LED groups:

#### 3. Standalone operation or - Colour\*-

(M) (M)

Standalone

operation

- Show -

or

Networked

- DMX -

⊙/⊕

(-)/(+)

COLR

operation

\* The colour menu depends on the LED group settings you have selected in step 2.