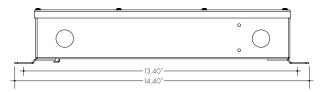

PLENUM FOR SUCH USE IN ACCORDANCE WITH UL2043

REV 1 . 1 07142023 7777 Merrimac Ave Niles, IL 60714 T 224.333.6033 F 224.757.7557 info@luminii.com www.luminii.com

**₩** IIIUMin

1/3

| Input        | 120 - 277 V AC, 1.1 A, 50/60 Hz |
|--------------|---------------------------------|
| Output       | 24 V DC, 4.0 A                  |
| Max. Wattage | 96 W                            |