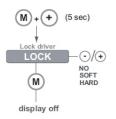

explosive gases and vapors. Proper operation requires the free flow of air. As this LED Driver is hardwired, it should only be installed by a qualified electrician. Suitable for Damp locations.

PLENUM FOR SUCH USE IN ACCORDANCE WITH UL2043

REV1.1 07142023 Niles, IL 60714 T 224.333.6033 F 224.757.7557 info@luminii.com www.luminii.com

7777 Merrimac Ave

**₩ III**UMir

3/3

# **Programming the Decoder**

# Manual configuration

#### 1. Select mode of operation:



### 2. Set LED groups:



#### 3. Standalone operation or - Colour\*-



(M) (M)

Standalone

operation

- Show -





or

Networked

- DMX -

⊙/⊕

(-)/(+)

COLR

operation

\* The colour menu depends on the LED group settings you have selected in step 2.

# Other features

#### Visual test run



### Locking the configuration:



# Reset to factory defaults