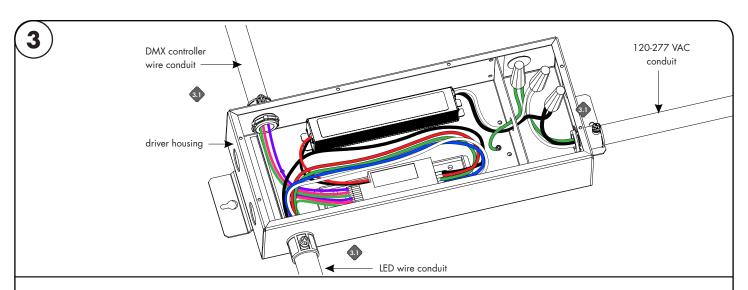

3.1 Insert the 120 - 277V AC power into the driver housing from the electrical panel. Followed by bringing 24V DC low voltage conduit one for the LED and other for the controller wires. Refer to diagram on page 2 to make all the proper wiring connections. Also, refer to page 3 to program decoder correctly.