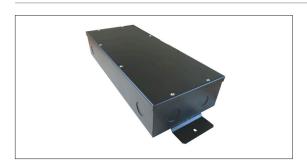

## Dali LED Driver

#### **Features**

Class 2 Dali controlled LED Driver features eldoLED's LINEARdrive configurable Dali drivers rated at 96 watt each. Suitable For Damp Location.

**RoHS** 