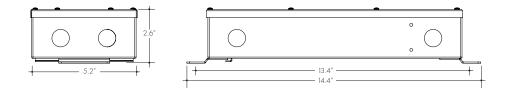

# Technical information

#### Mounting

Surface mounted with conduit access

### Weight

13 lbs