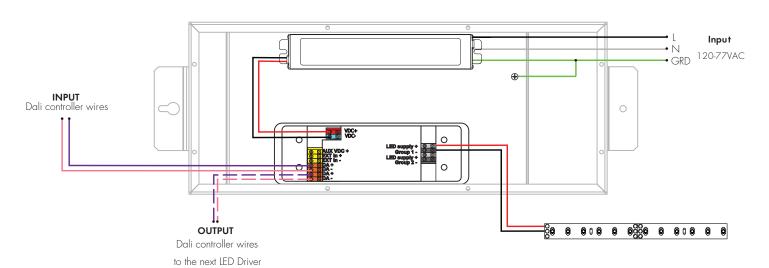

## Dali LED Driver





#### **Features**

Class 2 Dali controlled LED Driver features eldoLED's LINEARdrive configurable Dali drivers rated at 96 watt each. Suitable For Damp Location.









**RoHS** 

# Technical information

#### Input voltage

120-277V AC, 1.1A, 50/60Hz

#### Output signal

24 VDC, 4.0 A

#### Maximum wattage

96 watt circuits

#### Mounting

Surface mounted with conduit access

#### Dimming curve

Linear, Logarithmic (programmable)

#### **Dimming**

100% - 0% (HydraDrive)

### **Ambient Operating Temperature**

-20C to +35C

#### JA8 compliant

When used with models: LLDW36, LLDW52, or LLDW73STP

### Weight

13 lbs



# Wiring diagram



## Ordering code