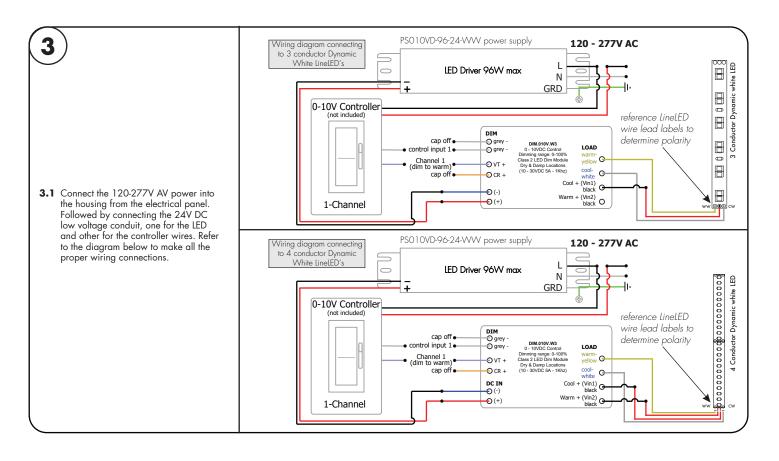

### Models PS010VD-96-24-WW

96 W

Max. Wattage

5.20

Before installing, check the label and ensure the LED Driver has the proper input voltage, output voltage, and wattage for the job. Check the wire markings to ensure they match the wiring diagram below. Refer to table above for the maximum loads!
3" min.
3" min.
3" min.