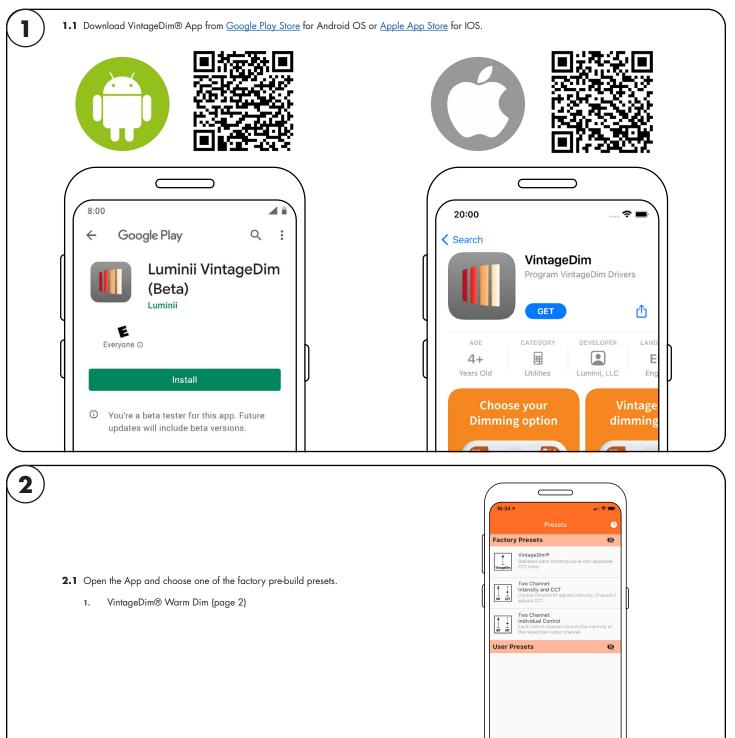

W OF AIR. AS THIS LED DRIVER IS HARDWIRED, IT SHOULD ONLY BE INSTALLED BY A QUALIFIED ELECTRICIAN. SUITABLE FOR DAMP LOCATION.



2/5

info@luminii.com

www.luminii.com

4
A.1 Insert the wire nut connections in the driver housing. Close housing cover and secure using the eight screws.

### Models PS010VD-96-24-WW

### Please read all instructions prior to installation and keep for future reference!

THIS LED DRIVER IS TO BE INSTALLED IN ACCORDANCE WITH ARTICLE 450 OF THE NATIONAL ELECTRICAL CODE. THE LED DRIVER MUST BE INSTALLED IN A WELL VENTILATED AREA AND FREE FROM EXPLOSIVE GASES AND VAPORS. PROPER OPERATION REQUIRES THE FREE FLOW OF AIR. AS THIS LED DRIVER IS HARDWIRED, IT SHOULD ONLY BE INSTALLED BY A QUALIFIED ELECTRICIAN. SUITABLE FOR DAMP LOCATION.



### User Guide Instructions



#### Models PS010VD-96-24-WW

### Please read all instructions prior to installation and keep for future reference!

THIS LED DRIVER IS TO BE INSTALLED IN ACCORDANCE WITH ARTICLE 450 OF THE NATIONAL ELECTRICAL CODE. THE LED DRIVER MUST BE INSTALLED IN A WELL VENTILATED AREA AND FREE FROM EXPLOSIVE GASES AND VAPORS. PROPER OPERATION REQUIRES THE FREE FLOW OF AIR. AS THIS LED DRIVER IS HARDWIRED, IT SHOULD ONLY BE INSTALLED BY A QUALIFIED ELECTRICIAN. SUITABLE FOR DAMP LOCATION.



PLENUM FOR SUCH USE IN REV1.0 ACCORDANCE WITH UL2043 07132023

4/5

V// Merrimac Ave Niles, IL 60714 T 224.333.6033 F 224.757.7557 info@luminii.com www.luminii.com

# Using the App



### Models PS010VD-96-24-WW

### Please read all instructions prior to installation and keep for future reference!

THIS LED DRIV