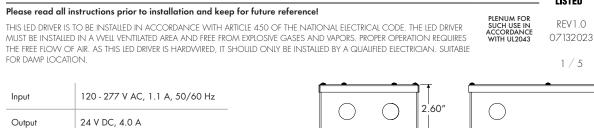

### Please read all instructions prior to installation and keep for future reference!

THIS LED DRIVER IS TO BE INSTALLED IN ACCORDANCE WITH ARTICLE 450 OF THE NATIONAL ELECTRICAL CODE. THE LED DRIVER MUST BE INSTALLED IN A WELL VENTILATED AREA AND FREE FROM EXPLOSIVE GASES AND VAPORS. PROPER OPERATION REQUIRES THE FREE FLOW OF AIR. AS THIS LED DRIVER IS HARDWIRED, IT SHOULD ONLY BE INSTALLED BY A QUALIFIED ELECTRICIAN. SUITABLE FOR DAMP LOCATION.

### Models PS010VD-96-24-WW

96 W

Max. Wattage

5.20

Before installing, check the label and ensure the LED Driver has the proper input voltage, output voltage, and wattage for the job. Check the wire markings to ensure they match the wiring diagram below. Refer to table above for the maximum loads!
3" min.
3" min.
3" min.