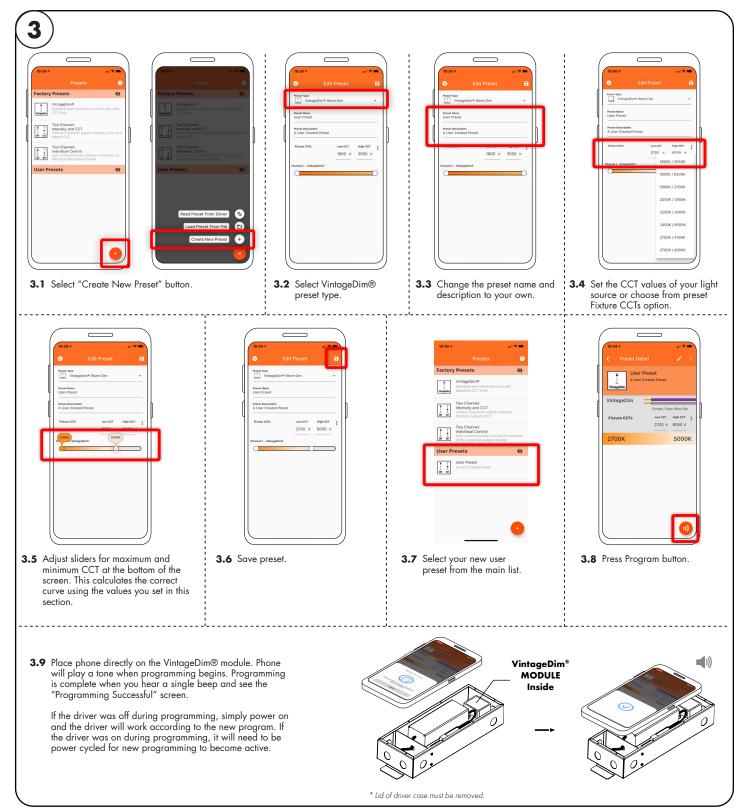

IS HARDWIRED, IT SHOULD ONLY BE INSTALLED BY A QUALIFIED ELECTRICIAN. SUITABLE FOR DAMP LOCATION.



### User Guide Instructions



#### Models PS010VD-96-24-WW

### Please read all instructions prior to installation and keep for future reference!

THIS LED DRIVER IS TO BE INSTALLED IN ACCORDANCE WITH ARTICLE 450 OF THE NATIONAL ELECTRICAL CODE. THE LED DRIVER MUST BE INSTALLED IN A WELL VENTILATED AREA AND FREE FROM EXPLOSIVE GASES AND VAPORS. PROPER OPERATION REQUIRES THE FREE FLOW OF AIR. AS THIS LED DRIVER IS HARDWIRED, IT SHOULD ONLY BE INSTALLED BY A QUALIFIED ELECTRICIAN. SUITABLE FOR DAMP LOCATION.



PLENUM FOR SUCH USE IN REV1.0 ACCORDANCE WITH UL2043 07132023

4/5

V// Merrimac Ave Niles, IL 60714 T 224.333.6033 F 224.757.7557 info@luminii.com www.luminii.com

# Using the App



### Models PS010VD-96-24-WW

### Please read all instructions prior to installation and keep for future reference!

THIS LED DRIVER IS TO BE INSTALLED IN ACCORDANCE WITH ARTICLE 450 OF THE NATIONAL ELECTRICAL CODE. THE LED DRIVER MUST BE INSTALLED IN A WELL VENTILATED AREA AND FREE FROM EXPLOSIVE GASES AND VAPORS. PROPER OPERATION REQUIRES THE FREE FLOW OF AIR. AS THIS LED DRIVER IS HARDWIRED, IT SHOULD ONLY BE INSTALLED BY A QUALIFIED ELECTRICIAN. SUITABLE FOR DAMP LOCATION.



www.luminii.com

5/5

Using the App