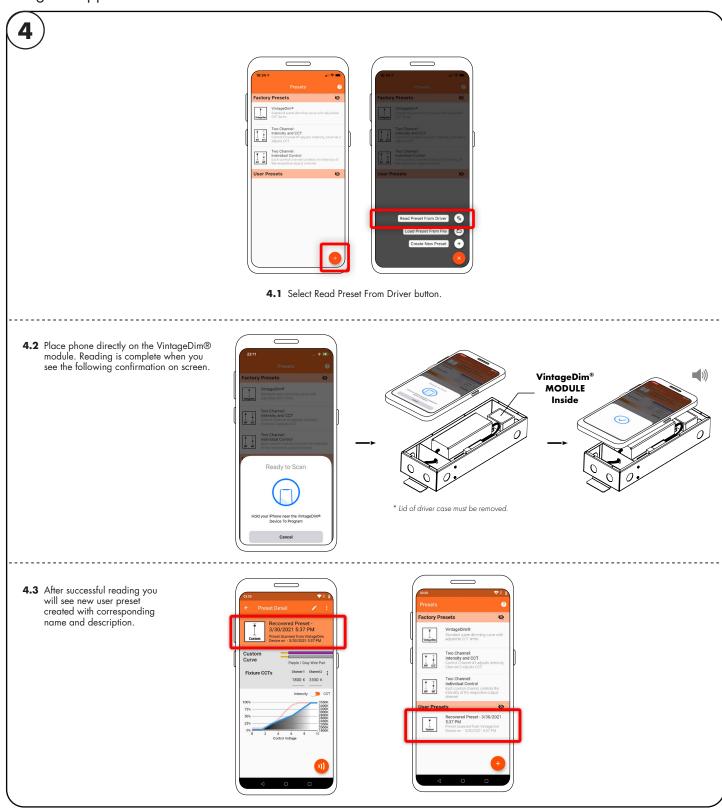

DWIRED, IT SHOULD ONLY BE INSTALLED BY A QUALIFIED ELECTRICIAN. SUITABLE FOR DAMP LOCATION.



PLENUM FOR SUCH USE IN REV1.0 ACCORDANCE WITH UL2043 07132023

4/5

V// Merrimac Ave Niles, IL 60714 T 224.333.6033 F 224.757.7557 info@luminii.com www.luminii.com

# Using the App



### Models PS010VD-96-24-WW

### Please read all instructions prior to installation and keep for future reference!

THIS LED DRIVER IS TO BE INSTALLED IN ACCORDANCE WITH ARTICLE 450 OF THE NATIONAL ELECTRICAL CODE. THE LED DRIVER MUST BE INSTALLED IN A WELL VENTILATED AREA AND FREE FROM EXPLOSIVE GASES AND VAPORS. PROPER OPERATION REQUIRES THE FREE FLOW OF AIR. AS THIS LED DRIVER IS HARDWIRED, IT SHOULD ONLY BE INSTALLED BY A QUALIFIED ELECTRICIAN. SUITABLE FOR DAMP LOCATION.



www.luminii.com

5/5

Using the App