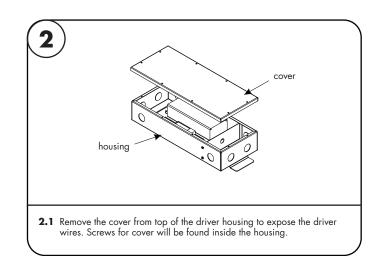

2/5

info@luminii.com

www.luminii.com

4
A.1 Insert the wire nut connections in the driver housing. Close housing cover and secure using the eight screws.