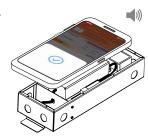

3.6 Select your new user preset from the main list.

3.7 Press Program button.

3.8 Place phone directly on the VintageDim® module. Phone will play a tone when programming begins. Programming is complete when you hear a single beep and see the "Programming Successful" screen.

If the driver was off during programming, simply power on and the driver will work according to the new program. If the driver was on during programming, it will need to be power cycled for new programming to become active.