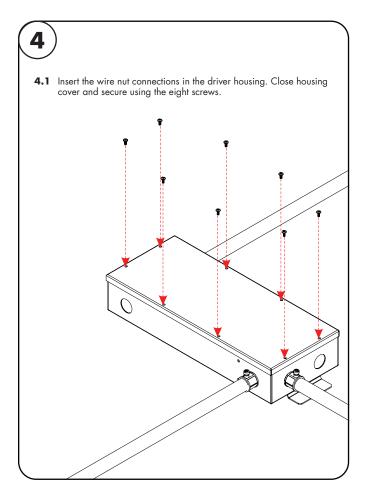

0 - 277 V AC, 1.1 A, 50/60 Hz |
|--------------|---------------------------------|
| Output       | 24 V DC, 4.0 A                  |
| Max. Wattage | 96 W                            |









#### Models PS010VD-96-24-W2X

## Please read all instructions prior to installation and keep for future reference!

THIS LED DRIVER IS TO BE INSTALLED IN ACCORDANCE WITH ARTICLE 450 OF THE NATIONAL ELECTRICAL CODE. THE LED DRIVER MUST BE INSTALLED IN A WELL VENTILATED AREA AND FREE FROM EXPLOSIVE GASES AND VAPORS. PROPER OPERATION REQUIRES THE FREE FLOW OF AIR. AS THIS LED DRIVER IS HARDWIRED, IT SHOULD ONLY BE INSTALLED BY A QUALIFIED ELECTRICIAN. SUITABLE FOR DAMP LOCATION.





REVO.6 07132023

2/5

7777 Merrimac Av Niles, IL 60714 T 224.333.6033 F 224.757.7557 info@luminii.com www.luminii.com



#### Models PS010VD-96-24-W2X

## Please read all instructions prior to installation and keep for future reference!

THIS LED DRIVER IS TO BE INSTALLED IN ACCORDANCE WITH ARTICLE 450 OF THE NATIONAL ELECTRICAL CODE. THE LED DRIVER MUST BE INSTALLED IN A WELL VENTILATED AREA AND FREE FROM EXPLOSIVE GASES AND VAPORS, PROPER OPERATION REQUIRES THE FREE FLOW OF AIR. AS THIS LED DRIVER IS HARDWIRED, IT SHOULD ONLY BE INSTALLED BY A QUALIFIED ELECTRICIAN. SUITABLE FOR DAMP LOCATION.



REVO.6

07132023

**₩** IIIUMir Niles, IL 60714 T 224.333.6033

F 224.757.7557

3 / 5

info@luminii.com www.luminii.com

## User Guide Instructions



1.1 Download VintageDim® App from Google Play Store for Android OS or Apple App Store for IOS.















- **2.1** Open the App and choose one of the factory