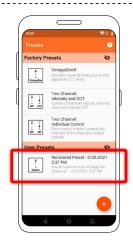

## User Guide Instructions

1.1 Download VintageDim® App from Google Play Store for Android OS or Apple App Store for IOS.

- **2.1** Open the App and choose one of the factory pre-build presets.

  - VintageDim® Warm Dim (page 2) Two Channel: Intensity and CCT (page 3) Two Channel: Individual Control (page 4)

3.6 Select your new user preset from the main list.

3.7 Press Program button.

3.8 Place phone directly on the VintageDim® module. Phone will play a tone when programming begins. Programming is complete when you hear a single beep and see the "Programming Successful" screen.

# Using the App

4.1 Select Read Preset From Driver button.

**4.2** Place phone directly on the VintageDim® module. Reading is complete when you see the following confirmation on screen.

**(**(

**3.3** After successful reading you will see new user preset created with corresponding name and description.