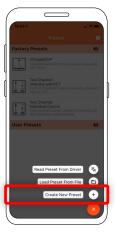

# Using the App

3.1 Select "Create New Preset" button.

3.2 Change the preset name and description to your own.

3.3 Set the CCT values of your light source or choose from preset Fixture CCTs option

3.4 Tap into the dim curve editing window.