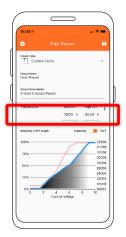

# Using the App

3.1 Select "Create New Preset" button.

3.2 Change the preset name and description to your own.

3.3 Set the CCT values of your light source or choose from preset Fixture CCTs option

3.4 Tap into the dim curve editing window.

Use the toggle in the upper right corer to switch to the CCT curve. Drag each plot point on the red line to the desired positions. This time the Y axis indicates

Once the desired curves are set, tap the Save button in the upper right corner again to save the preset.