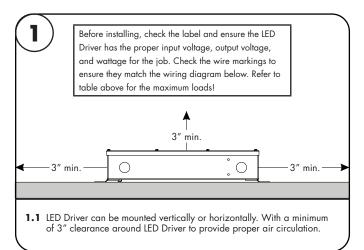

#### Please read all instructions prior to installation and keep for future reference!

THIS LED DRIVER IS TO BE INSTALLED IN ACCORDANCE WITH ARTICLE 450 OF THE NATIONAL ELECTRICAL CODE. THE LED DRIVER MUST BE INSTALLED IN A WELL VENTILATED AREA AND FREE FROM EXPLOSIVE GASES AND VAPORS, PROPER OPERATION REQUIRES THE FREE FLOW OF AIR, AS THIS LED DRIVER IS HARDWIRED, IT SHOULD ONLY BE INSTALLED BY A QUALIFIED ELECTRICIAN. SUITABLE FOR DAMP LOCATION.

## Please read all instructions prior to installation and keep for future reference!

THIS LED DRIVER IS TO BE INSTALLED IN ACCORDANCE WITH ARTICLE 450 OF THE NATIONAL ELECTRICAL CODE. THE LED DRIVER MUST BE INSTALLED IN A WELL VENTILATED AREA AND FREE FROM EXPLOSIVE GASES AND VAPORS. PROPER OPERATION REQUIRES THE FREE FLOW OF AIR. AS THIS LED DRIVER IS HARDWIRED, IT SHOULD ONLY BE INSTALLED BY A QUALIFIED ELECTRICIAN. SUITABLE FOR DAMP LOCATION.