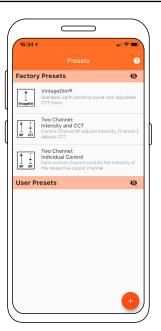

## User Guide Instructions

1.1 Download VintageDim® App from Google Play Store for Android OS or Apple App Store for IOS.

- **2.1** Open the App and choose one of the factory pre-build presets.

  - VintageDim® Warm Dim (page 2) Two Channel: Intensity and CCT (page 3) Two Channel: Individual Control (page 4)

For a custom Curve option follow the steps on page 5.