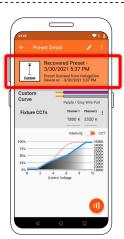

# Using the App

3.1 Select "Create New Preset" button.

3.2 Change the preset name and description to your own.

3.3 Set the CCT values of your light source or choose from preset Fixture CCTs option

3.4 Tap into the dim curve editing window.

Use the toggle in the upper right corer to switch to the CCT curve. Drag each plot point on the red line to the desired positions. This time the Y axis indicates

Once the desired curves are set, tap the Save button in the upper right corner again to save the preset.

3.6 Select your new user preset from the main list.

3.7 Press Program button.

3.8 Place phone directly on the VintageDim® module. Phone will play a tone when programming begins. Programming is complete when you hear a single beep and see the "Programming Successful" screen.