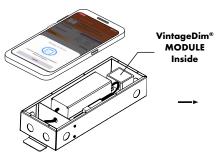

## User Guide Instructions

1.1 Download VintageDim® App from Google Play Store for Android OS or Apple App Store for IOS.

- **2.1** Open the App and choose one of the factory pre-build presets.

  - VintageDim® Warm Dim (page 2) Two Channel: Intensity and CCT (page 3) Two Channel: Individual Control (page 4)

3.6 Select your new user preset from the main list.

3.7 Press Program button.

3.8 Place phone directly on the VintageDim® module. Phone will play a tone when programming begins. Programming is complete when you hear a single beep and see the "Programming Successful" screen.

\* Lid of driver case must be removed.