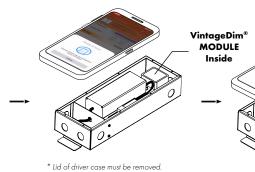

3.6 Select your new user preset from the main list.

3.7 Press Program button.

3.8 Place phone directly on the VintageDim® module. Phone will play a tone when programming begins. Programming is complete when you hear a single beep and see the "Programming Successful" screen.

\* Lid of driver case must be removed.