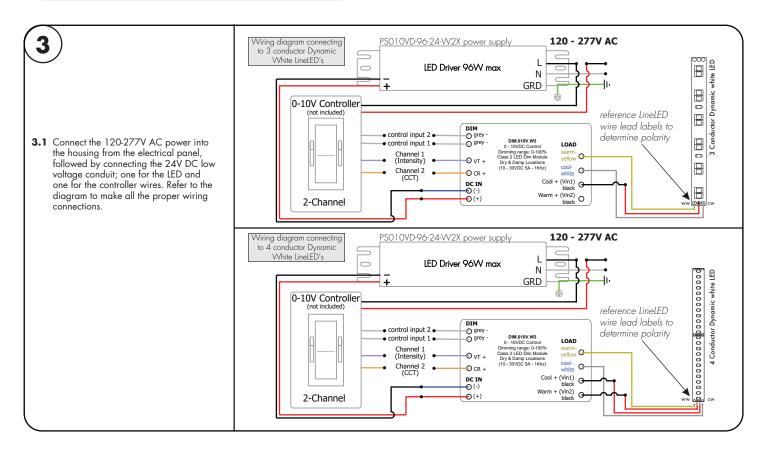

## Please read all instructions prior to installation and keep for future reference!

THIS LED DRIVER IS TO BE INSTALLED IN ACCORDANCE WITH ARTICLE 450 OF THE NATIONAL ELECTRICAL CODE. THE LED DRIVER MUST BE INSTALLED IN A WELL VENTILATED AREA AND FREE FROM EXPLOSIVE GASES AND VAPORS, PROPER OPERATION REQUIRES THE FREE FLOW OF AIR. AS THIS LED DRIVER IS HARDWIRED, IT SHOULD ONLY BE INSTALLED BY A QUALIFIED ELECTRICIAN. SUITABLE FOR DAMP LOCATION.

REVO.6

07132023

**₩** IIIUMir Niles, IL 60714 T 224.333.6033

F 224.757.7557

3 / 5

info@luminii.com www.luminii.com