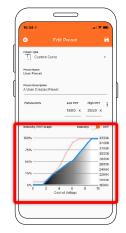

Use the toggle in the upper right corer to switch to the CCT curve. Drag each plot point on the red line to the desired positions. This time the Y axis indicates

Once the desired curves are set, tap the Save button in the upper right corner again to save the preset.