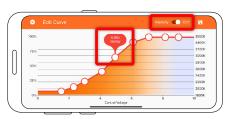

3.6 Select your new user preset from the main list.

3.7 Press Program button.

3.8 Place phone directly on the VintageDim® module. Phone will play a tone when programming begins. Programming is complete when you hear a single beep and see the "Programming Successful" screen.