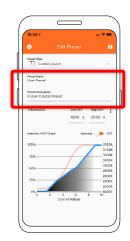

# Using the App

3.1 Select "Create New Preset" button.

3.2 Change the preset name and description to your own.

3.3 Set the CCT values of your light source or choose from preset Fixture CCTs option

3.4 Tap into the dim curve editing window.