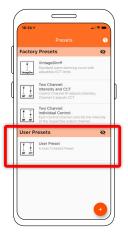

3.6 Select your new user preset from the main list.

3.7 Press Program button.

3.8 Place phone directly on the VintageDim® module. Phone will play a tone when programming begins. Programming is complete when you hear a single beep and see the "Programming Successful" screen.

If the driver was off during programming, simply power on and the driver will work according to the new program. If the driver was on during programming, it will need to be power cycled for new programming to become active.