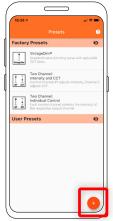

# Using the App

3.1 Select "Create New Preset" button.

3.2 Change the preset name and description to your own.

3.3 Set the CCT values of your light source or choose from preset Fixture CCTs option

3.4 Tap into the dim curve editing window.