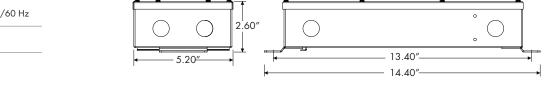

REVO.6 07132023

ം**ഡ**ം ∭umin 7777 Merrimac Ave Niles, IL 60714 T 224.333.6033 F 224.757.7557 info@luminii.com www.luminii.com

1/5

| Input        | 120 - 277 V AC, 1.1 A, 50/60 Hz |
|--------------|---------------------------------|
| Output       | 24 V DC, 4.0 A                  |
| Max. Wattage | 96 W                            |