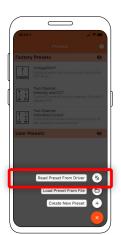

# Using the App

4.1 Select Read Preset From Driver button.

**4.2** Place phone directly on the VintageDim® module. Reading is complete when you see the following confirmation on screen.

**(**(

**3.3** After successful reading you will see new user preset created with corresponding name and description.