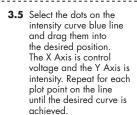

# Using the App

3.1 Select "Create New Preset" button.

3.2 Change the preset name and description to your own.

3.3 Set the CCT values of your light source or choose from preset Fixture CCTs option

3.4 Tap into the dim curve editing window.

Use the toggle in the upper right corer to switch to the CCT curve. Drag each plot point on the red line to the desired positions. This time the Y axis indicates

Once the desired curves are set, tap the Save button in the upper right corner again to save the preset.