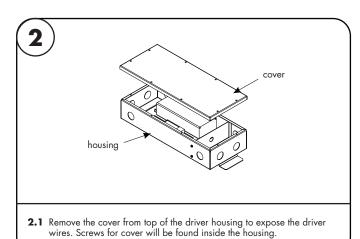

#### Please read all instructions prior to installation and keep for future reference!

THIS LED DRIVER IS TO BE INSTALLED IN ACCORDANCE WITH ARTICLE 450 OF THE NATIONAL ELECTRICAL CODE. THE LED DRIVER MUST BE INSTALLED IN A WELL VENTILATED AREA AND FREE FROM EXPLOSIVE GASES AND VAPORS. PROPER OPERATION REQUIRES THE FREE FLOW OF AIR. AS THIS LED DRIVER IS HARDWIRED, IT SHOULD ONLY BE INSTALLED BY A QUALIFIED ELECTRICIAN. SUITABLE FOR DAMP LOCATION.