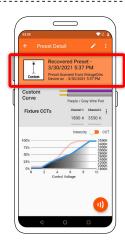

**4.3** After successful reading you will see new user preset created with corresponding name and description.