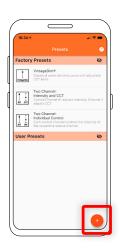

### User Guide Instructions

- 2.1 Open the App and choose one of the factory pre-build presets.
  - Two Channel: Individual Control (page 2)

updates will include beta versions.