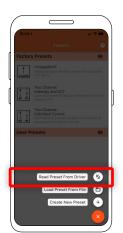

# Using the App

4.1 Select Read Preset From Driver button.

4.2 Place phone directly on the VintageDim® module. Reading is complete when you see the following confirmation on screen.

\* Lid of driver case must be removed.

**4.3** After successful reading you will see new user preset created with corresponding name and description.