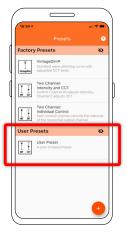

### User Guide Instructions

- 2.1 Open the App and choose one of the factory pre-build presets.
  - Two Channel: Individual Control (page 2)

updates will include beta versions.