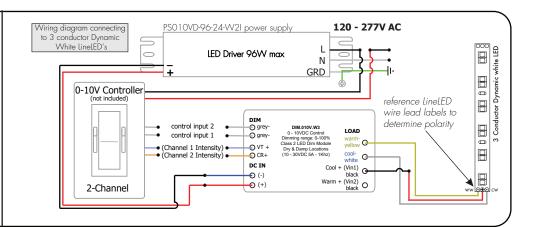

3.1 Connect the 120-277V AC power into the housing from the electrical panel, followed by connecting the 24V DC low voltage conduit; one for the LED and one for the controller wires. Refer to the diagram to make all the proper wiring connections.