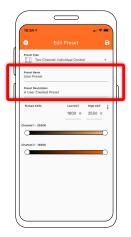

# Using the App

3.3 Change the preset name and description to your own.

3.4 Set the CCT values of your light source or choose from preset Fixture CCTs option.

3.5 Set intensity and CCT limits: Value 1 - Desired Channel 1 Intensity Value 2 - Desired Channel 2 Intensity Range

> \*\*Take Note: There are four values that needs to be adjusted.

3.6 Save preset.

3.7 Select your new user preset from the main list.

3.8 Press Program button.

**3.9** Place phone directly on the VintageDim® module. Phone will play a tone when programming begins. Programming is complete when you hear a single beep and see the "Programming Successful" screen.