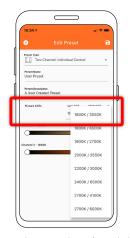

# Using the App

3.3 Change the preset name and description to your own.

3.4 Set the CCT values of your light source or choose from preset Fixture CCTs option.

3.5 Set intensity and CCT limits: Value 1 - Desired Channel 1 Intensity Value 2 - Desired Channel 2 Intensity Range

> \*\*Take Note: There are four values that needs to be adjusted.

3.6 Save preset.

3.7 Select your new user preset from the main list.

3.8 Press Program button.

**3.9** Place phone directly on the VintageDim® module. Phone will play a tone when programming begins. Programming is complete when you hear a single beep and see the "Programming Successful" screen.