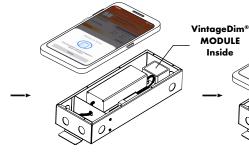

ed.

#### Models PS010VD-96-24-W2I

# Please read all instructions prior to installation and keep for future reference!

THIS LED DRIVER IS TO BE INSTALLED IN ACCORDANCE WITH ARTICLE 450 OF THE NATIONAL ELECTRICAL CODE. THE LED DRIVER MUST BE INSTALLED IN A WELL VENTILATED AREA AND FREE FROM EXPLOSIVE GASES AND VAPORS, PROPER OPERATION REQUIRES THE FREE FLOW OF AIR. AS THIS LED DRIVER IS HARDWIRED, IT SHOULD ONLY BE INSTALLED BY A QUALIFIED ELECTRICIAN. SUITABLE FOR DAMP LOCATION.



REVO.8

07132023

**₩** IIIUMin Niles, IL 60714 T 224.333.6033 F 224.757.7557 info@luminii.com

www.luminii.com

5/5

# Using the App







4.1 Select Read Preset From Driver button.

4.2 Place phone directly on the VintageDim® module. Reading is complete when you see the following confirmation on screen.







\* Lid of driver case must be removed.

**4.3** After successful reading you will see new user preset created with corresponding name and description.