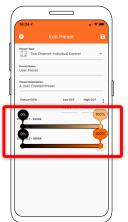

**4.3** After successful reading you will see new user preset created with corresponding name and description.