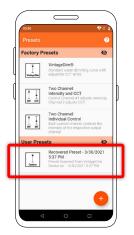

### User Guide Instructions

- 2.1 Open the App and choose one of the factory pre-build presets.
  - Two Channel: Individual Control (page 2)

updates will include beta versions.