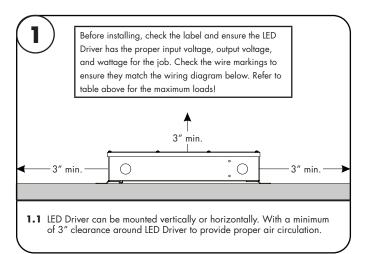

#### Please read all instructions prior to installation and keep for future reference!

THIS LED DRIVER IS TO BE INSTALLED IN ACCORDANCE WITH ARTICLE 450 OF THE NATIONAL ELECTRICAL CODE. THE LED DRIVER MUST BE INSTALLED IN A WELL VENTILATED AREA AND FREE FROM EXPLOSIVE GASES AND VAPORS, PROPER OPERATION REQUIRES THE FREE FLOW OF AIR, AS THIS LED DRIVER IS HARDWIRED, IT SHOULD ONLY BE INSTALLED BY A QUALIFIED ELECTRICIAN. SUITABLE FOR DAMP LOCATION.