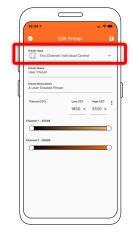

# Using the App

3.3 Change the preset name and description to your own.

3.4 Set the CCT values of your light source or choose from preset Fixture CCTs option.

3.5 Set intensity and CCT limits: Value 1 - Desired Channel 1 Intensity Value 2 - Desired Channel 2 Intensity Range

> \*\*Take Note: There are four values that needs to be adjusted.

3.6 Save preset.

3.7 Select your new user preset from the main list.

3.8 Press Program button.

**3.9** Place phone directly on the VintageDim® module. Phone will play a tone when programming begins. Programming is complete when you hear a single beep and see the "Programming Successful" screen.