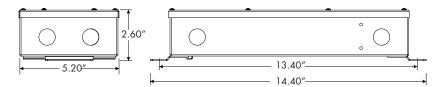

REVO.8 07132023

7777 Merrimac Ave Niles, IL 60714 T 224.333.6033 F 224.757.7557 info@luminii.com www.luminii.com

1/5

| Input        | 120 - 277 V AC, 1.1 A, 50/60 Hz |
|--------------|---------------------------------|
| Output       | 24 V DC, 4.0 A                  |
| Max. Wattage | 96 W                            |