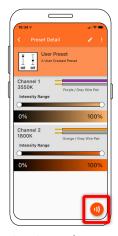

# Using the App

3.3 Change the preset name and description to your own.

3.4 Set the CCT values of your light source or choose from preset Fixture CCTs option.

3.5 Set intensity and CCT limits: Value 1 - Desired Channel 1 Intensity Value 2 - Desired Channel 2 Intensity Range

> \*\*Take Note: There are four values that needs to be adjusted.

3.6 Save preset.

3.7 Select your new user preset from the main list.

3.8 Press Program button.

**3.9** Place phone directly on the VintageDim® module. Phone will play a tone when programming begins. Programming is complete when you hear a single beep and see the "Programming Successful" screen.