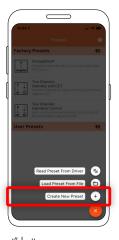

### User Guide Instructions

- 2.1 Open the App and choose one of the factory pre-build presets.
  - Two Channel: Individual Control (page 2)

updates will include beta versions.