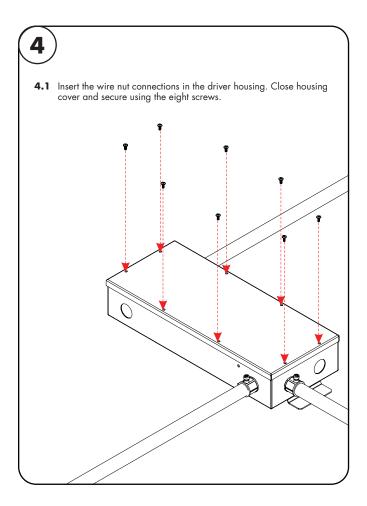

3.1 Connect the 120-277V AC power into the housing from the electrical panel, followed by connecting the 24V DC low voltage conduit; one for the LED and one for the controller wires. Refer to the diagram to make all the proper wiring connections.