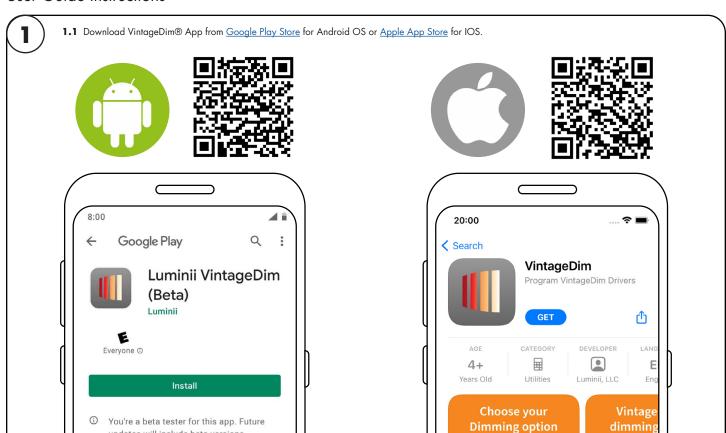

### User Guide Instructions

- 2.1 Open the App and choose one of the factory pre-build presets.
  - Two Channel: Individual Control (page 2)

updates will include beta versions.