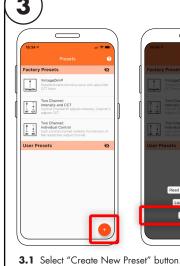

> \*\*Take Note: There are four values that needs to be adjusted.

3.6 Save preset.

3.7 Select your new user preset from the main list.

3.8 Press Program button.

**3.9** Place phone directly on the VintageDim® module. Phone will play a tone when programming begins. Programming is complete when you hear a single beep and see the "Programming Successful" screen.