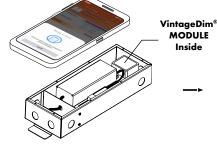

> \*\*Take Note: There are four values that needs to be adjusted.

3.6 Save preset.

3.7 Select your new user preset from the main list.

3.8 Press Program button.

**3.9** Place phone directly on the VintageDim® module. Phone will play a tone when programming begins. Programming is complete when you hear a single beep and see the "Programming Successful" screen.

MODULE

\* Lid of driver case must be removed.