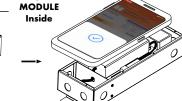

# Using the App

4.1 Select Read Preset From Driver button.

4.2 Place phone directly on the VintageDim® module. Reading is complete when you see the following confirmation on screen.

\* Lid of driver case must be removed.