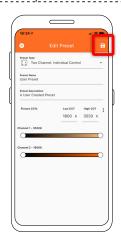

# Using the App

4.1 Select Read Preset From Driver button.

4.2 Place phone directly on the VintageDim® module. Reading is complete when you see the following confirmation on screen.

\* Lid of driver case must be removed.