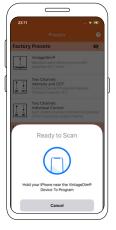

> \*\*Take Note: There are four values that needs to be adjusted.

3.6 Save preset.

3.7 Select your new user preset from the main list.

3.8 Press Program button.

**3.9** Place phone directly on the VintageDim® module. Phone will play a tone when programming begins. Programming is complete when you hear a single beep and see the "Programming Successful" screen.