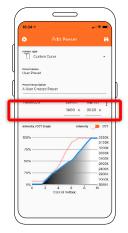

## Using the App

3.1 Select "Create New Preset" button.

3.2 Change the preset name and description to your own.

3.3 Set the CCT values of your light source or choose from preset Fixture CCTs option

3.4 Tap into the dim curve editing window.

3.5 Select the dots on the intensity curve blue line and drag them into the desired position The X Axis is control voltage and the Y Axis is intensity. Repeat for each plot point on the line until the desired curve is achieved.

> Use the toggle in the upper right corer to switch to the CCT curve. Drag each plot point on the red line to the desired positions. This time the Y axis indicates CCT.

Once the desired curves are set, tap the Save button in the upper right corner again to save the preset.