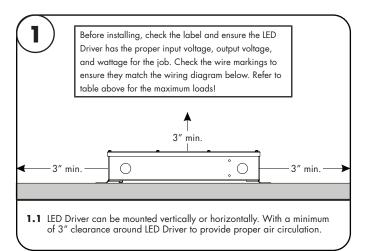

## Please read all instructions prior to installation and keep for future reference!

THIS LED DRIVER IS TO BE INSTALLED IN ACCORDANCE WITH ARTICLE 450 OF THE NATIONAL ELECTRICAL CODE. THE LED DRIVER MUST BE INSTALLED IN A WELL VENTILATED AREA AND FREE FROM EXPLOSIVE GASES AND VAPORS. PROPER OPERATION REQUIRES THE FREE FLOW OF AIR. AS THIS LED DRIVER IS HARDWIRED, IT SHOULD ONLY BE INSTALLED BY A QUALIFIED ELECTRICIAN. SUITABLE FOR DAMP LOCATION.