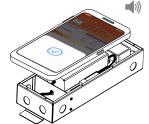

3.6 Select your new user preset from the main list.

**3.7** Press Program button.

3.8 Place phone directly on the VintageDim® module. Phone will play a tone when programming begins. Programming is complete when you hear a single beep and see the "Programming Successful" screen.