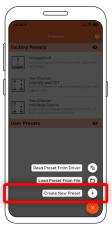

## Using the App

3.1 Select "Create New Preset" button.

3.2 Change the preset name and description to your own.

3.3 Set the CCT values of your light source or choose from preset Fixture CCTs option

3.4 Tap into the dim curve editing window.