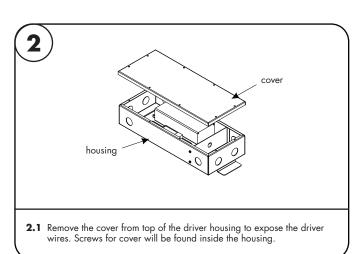

## Please read all instructions prior to installation and keep for future reference!

THIS LED DRIVER IS TO BE INSTALLED IN ACCORDANCE WITH ARTICLE 450 OF THE NATIONAL ELECTRICAL CODE. THE LED DRIVER MUST BE INSTALLED IN A WELL VENTILATED AREA AND FREE FROM EXPLOSIVE GASES AND VAPORS, PROPER OPERATION REQUIRES THE FREE FLOW OF AIR. AS THIS LED DRIVER IS HARDWIRED, IT SHOULD ONLY BE INSTALLED BY A QUALIFIED ELECTRICIAN. SUITABLE FOR DAMP LOCATION.