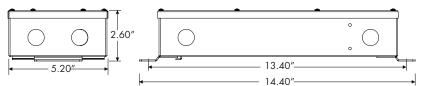

REVO.7 07132023

· • Illumin 7777 Merrimac Ave Niles, IL 60714 T 224.333.6033 F 224.757.7557 info@luminii.com www.luminii.com

1/5

| Input        | 120 - 277 V AC, 1.1 A, 50/60 Hz |
|--------------|---------------------------------|
| Output       | 24 V DC, 4.0 A                  |
| Max. Wattage | 96 W                            |