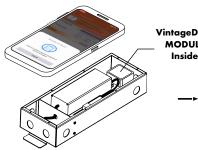

hieved.

> Use the toggle in the upper right corer to switch to the CCT curve. Drag each plot point on the red line to the desired positions. This time the Y axis indicates CCT.

Once the desired curves are set, tap the Save button in the upper right corner again to save the preset.







3.6 Select your new user preset from the main list.



**3.7** Press Program button.

3.8 Place phone directly on the VintageDim® module. Phone will play a tone when programming begins. Programming is complete when you hear a single beep and see the "Programming Successful" screen.

If the driver was off during programming, simply power on and the driver will work according to the new program. If the driver was on during programming, it will need to be power cycled for new programming to become active.



VintageDim® MODULE



\* Lid of driver case must be removed

#### Models PS010VD-96-24-W1X

## Please read all instructions prior to installation and keep for future reference!

THIS LED DRIVER IS TO BE INSTALLED IN ACCORDANCE WITH ARTICLE 450 OF THE NATIONAL ELECTRICAL CODE. THE LED DRIVER MUST BE INSTALLED IN A WELL VENTILATED AREA AND FREE FROM EXPLOSIVE GASES AND VAPORS, PROPER OPERATION REQUIRES THE FREE FLOW OF AIR. AS THIS LED DRIVER IS HARDWIRED, IT SHOULD ONLY BE INSTALLED BY A QUALIFIED ELECTRICIAN. SUITABLE FOR DAMP LOCATION.



7777 Merrimac Ave Niles, IL 60714 T 224.333.6033 F 224.757.7557 info@luminii.com www.luminii.com

**(**(

REVO.7 07132023

5/5

# Using the App







4.1 Select Read Preset From Driver button.

**4.2** Place phone directly on the VintageDim® module. R