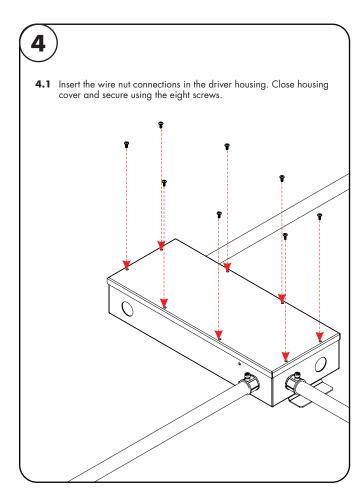

| 120 - 277 V AC, 1.1 A, 50/60 Hz |
|--------------|---------------------------------|
| Output       | 24 V DC, 4.0 A                  |
| Max. Wattage | 96 W                            |









#### Models PS010VD-96-24-W1X

## Please read all instructions prior to installation and keep for future reference!

THIS LED DRIVER IS TO BE INSTALLED IN ACCORDANCE WITH ARTICLE 450 OF THE NATIONAL ELECTRICAL CODE. THE LED DRIVER MUST BE INSTALLED IN A WELL VENTILATED AREA AND FREE FROM EXPLOSIVE GASES AND VAPORS. PROPER OPERATION REQUIRES THE FREE FLOW OF AIR. AS THIS LED DRIVER IS HARDWIRED, IT SHOULD ONLY BE INSTALLED BY A QUALIFIED ELECTRICIAN. SUITABLE FOR DAMP LOCATION.



REVO.7

7777 Merrimac Ave
Niles, IL 60714
T 224.333.6033
F 224.757.7557
info@luminii.com

www.luminii.com

07132023





#### Models PS010VD-96-24-W1X

## Please read all instructions prior to installation and keep for future reference!

THIS LED DRIVER IS TO BE INSTALLED IN ACCORDANCE WITH ARTICLE 450 OF THE NATIONAL ELECTRICAL CODE. THE LED DRIVER MUST BE INSTALLED IN A WELL VENTILATED AREA AND FREE FROM EXPLOSIVE GASES AND VAPORS, PROPER OPERATION REQUIRES THE FREE FLOW OF AIR. AS THIS LED DRIVER IS HARDWIRED, IT SHOULD ONLY BE INSTALLED BY A QUALIFIED ELECTRICIAN. SUITABLE FOR DAMP LOCATION.



REVO.7

**₩** IIIUMin Niles, IL 60714 T 224.333.6033

F 224.757.7557

info@luminii.com

www.luminii.com

07132023 3 / 5

## User Guide Instructions



1.1 Download VintageDim® App from Google Play Store for Android OS or Apple App Store for IOS.















- 2.1 Open the App and choose one of the factory p