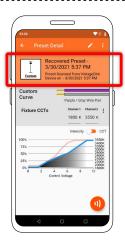

# Using the App

4.1 Select Read Preset From Driver button.

**4.2** Place phone directly on the VintageDim® module. Reading is complete when you see the following confirmation on screen.

4.3 After successful reading you will see new user preset created with corresponding name and description.