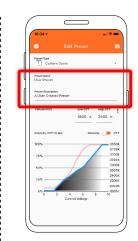

3.5 Select the dots on the intensity curve blue line and drag them into the desired position The X Axis is control voltage and the Y Axis is intensity. Repeat for each plot point on the line until the desired curve is achieved.

> Use the toggle in the upper right corer to switch to the CCT curve. Drag each plot point on the red line to the desired positions. This time the Y axis indicates CCT.

Once the desired curves are set, tap the Save button in the upper right corner again to save the preset.