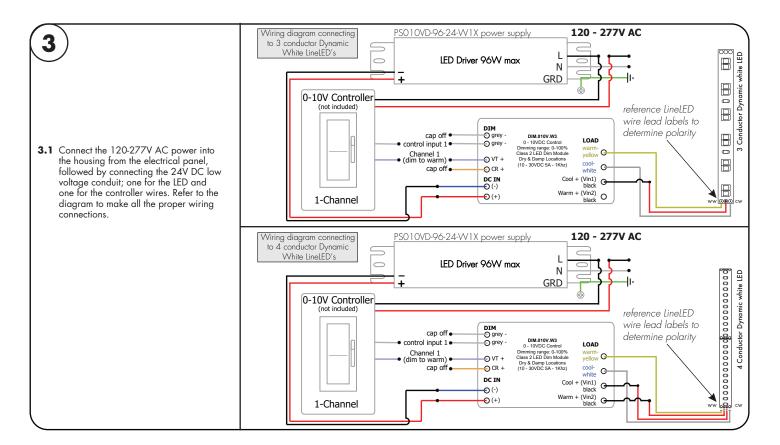

#### Please read all instructions prior to installation and keep for future reference!

THIS LED DRIVER IS TO BE INSTALLED IN ACCORDANCE WITH ARTICLE 450 OF THE NATIONAL ELECTRICAL CODE. THE LED DRIVER MUST BE INSTALLED IN A WELL VENTILATED AREA AND FREE FROM EXPLOSIVE GASES AND VAPORS, PROPER OPERATION REQUIRES THE FREE FLOW OF AIR, AS THIS LED DRIVER IS HARDWIRED, IT SHOULD ONLY BE INSTALLED BY A QUALIFIED ELECTRICIAN. SUITABLE FOR DAMP LOCATION.