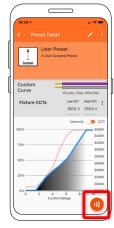

3.6 Select your new user preset from the main list.

**3.7** Press Program button.

3.8 Place phone directly on the VintageDim® module. Phone will play a tone when programming begins. Programming is complete when you hear a single beep and see the "Programming Successful" screen.

If the driver was off during programming, simply power on and the driver will work according to the new program. If the driver was on during programming, it will need to be power cycled for new programming to become active.