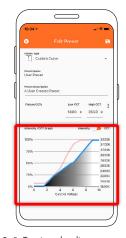

3.5 Select the dots on the intensity curve blue line and drag them into the desired position The X Axis is control voltage and the Y Axis is intensity. Repeat for each plot point on the line until the desired curve is achieved.

> Use the toggle in the upper right corer to switch to the CCT curve. Drag each plot point on the red line to the desired positions. This time the Y axis indicates CCT.

Once the desired curves are set, tap the Save button in the upper right corner again to save the preset.