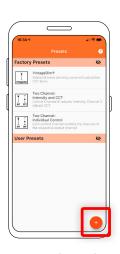

## User Guide Instructions

1.1 Download VintageDim® App from Google Play Store for Android OS or Apple App Store for IOS.

- 2.1 Open the App and choose one of the factory pre-build presets.
  - 1. For a custom Curve option follow the steps on page 2.

## Using the App

3.1 Select "Create New Preset" button.

3.2 Change the preset name and description to your own.

3.3 Set the CCT values of your light source or choose from preset Fixture CCTs option

3.4 Tap into the dim curve editing window.