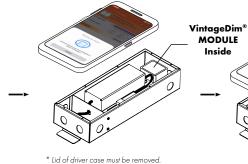

s PS010VD-96-24-W1X

## Please read all instructions prior to installation and keep for future reference!

THIS LED DRIVER IS TO BE INSTALLED IN ACCORDANCE WITH ARTICLE 450 OF THE NATIONAL ELECTRICAL CODE. THE LED DRIVER MUST BE INSTALLED IN A WELL VENTILATED AREA AND FREE FROM EXPLOSIVE GASES AND VAPORS, PROPER OPERATION REQUIRES THE FREE FLOW OF AIR. AS THIS LED DRIVER IS HARDWIRED, IT SHOULD ONLY BE INSTALLED BY A QUALIFIED ELECTRICIAN. SUITABLE FOR DAMP LOCATION.



7777 Merrimac Ave Niles, IL 60714 T 224.333.6033 F 224.757.7557 info@luminii.com www.luminii.com

**(**(

REVO.7 07132023

5/5

# Using the App







4.1 Select Read Preset From Driver button.

**4.2** Place phone directly on the VintageDim® module. Reading is complete when you see the following confirmation on screen.







4.3 After successful reading you will see new user preset created with corresponding name and description.