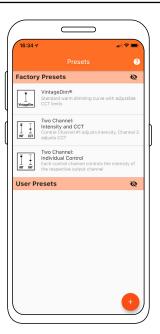

## User Guide Instructions

1.1 Download VintageDim® App from Google Play Store for Android OS or Apple App Store for IOS.

- 2.1 Open the App and choose one of the factory pre-build presets.
  - 1. For a custom Curve option follow the steps on page 2.