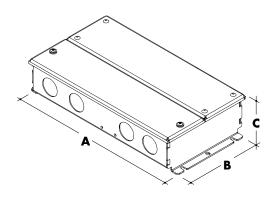

REVO.3 04252024

1/2

| MODELS     | PS-UNI-PR-96-24 |
|------------|-----------------|
| MAX Load   | 96 watts        |
| A. Length  | 8.71"           |
| B. Width   | 4.56"           |
| C. Depth   | 1.86″           |
| Net Weight | 3.5 lbs         |