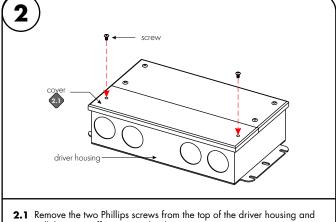

proper air circulation.

1.2 Power supply must be placed 5 feet horizontally away from the inside walls of the pool unless separated from the pool by a solid fence, wall, or other permanent barrier.

pull the cover off to expose the driver wires.