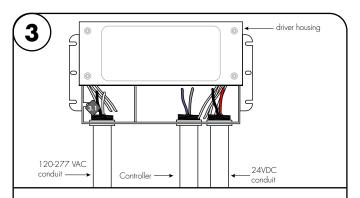

**3.1** Insert the 120-277 VAC power into the driver housing from the electrical panel. Followed by bringing the 24V DC low voltage wires from the LEDs into the driver housing. In addition bring the controller wire if applicable. Refer to diagram on page 2 to make all the proper wiring connecitons.