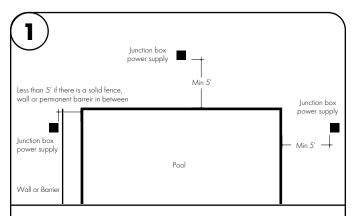

proper air circulation.

1.2 Power supply must be placed 5 feet horizontally away from the inside walls of the pool unless separated from the pool by a solid fence, wall, or other permanent barrier.

pull the cover off to expose the driver wires.