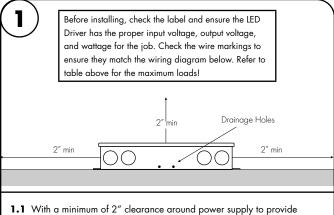

proper air circulation.

1.2 Power supply must be placed 5 feet horizontally away from the inside walls of the pool unless separated from the pool by a solid fence, wall, or other permanent barrier.

pull the cover off to expose the driver wires.