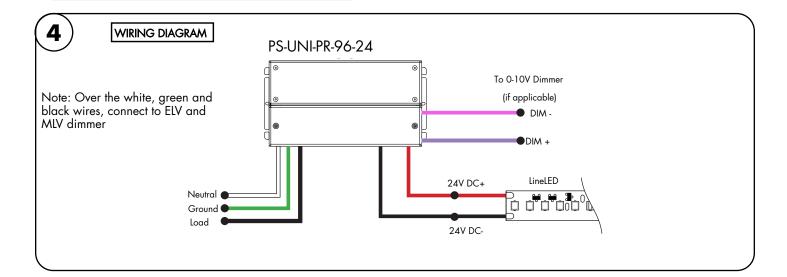

**3.1** Insert the 120-277 VAC power into the driver housing from the electrical panel. Followed by bringing the 24V DC low voltage wires from the LEDs into the driver housing. In addition bring the controller wire if applicable. Refer to diagram on page 2 to make all the proper wiring connecitons.