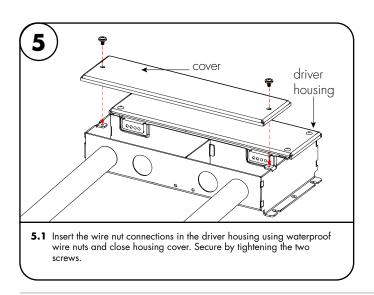

proper air circulation.

1.2 Power supply must be placed 5 feet horizontally away from the inside walls of the pool unless separated from the pool by a solid fence, wall, or other permanent barrier.

pull the cover off to expose the driver wires.