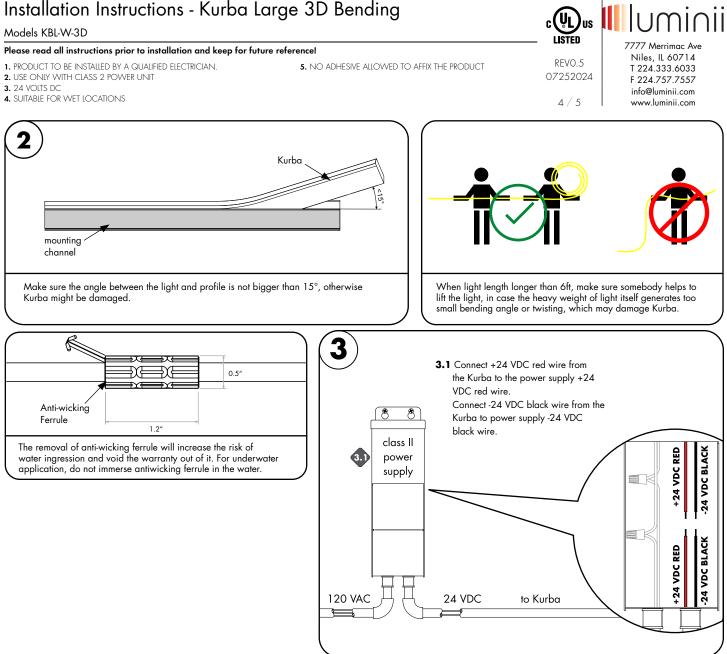

### Models KBL-W-3D

Please read all instructions prior to installation and keep for future reference!

 1. PRODUCT TO BE INSTALLED BY A QUALIFIED ELECTRICIAN.
 5. NO ADHESIVE ALLOWED TO AFFIX THE PRODUCT

 2. USE ONLY WITH CLASS 2 POWER UNIT
 5. NO ADHESIVE ALLOWED TO AFFIX THE PRODUCT

- 4. SUITABLE FOR WET LOCATIONS
- 4. SUITABLE FOR WET LOCATIONS

Please read all instructions prior to installation and keep for future reference!