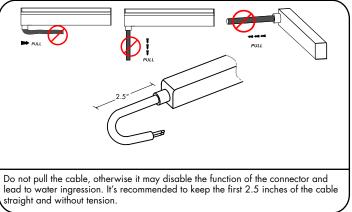

### Models KBL-W-3D

Please read all instructions prior to installation and keep for future reference!

 1. PRODUCT TO BE INSTALLED BY A QUALIFIED ELECTRICIAN.
 5. NO ADHESIVE ALLOWED TO AFFIX THE PRODUCT

 2. USE ONLY WITH CLASS 2 POWER UNIT
 5. NO ADHESIVE ALLOWED TO AFFIX THE PRODUCT



- 4. SUITABLE FOR WET LOCATIONS
- 4. SUITABLE FOR WET LOCATIONS



Please read all instructions prior to installation and keep for future reference!



### Models KBL-W-3D

Please read all instructions prior to installation and keep for future reference!

1. PRODUCT TO BE INSTALLED BY A QUALIFIED ELECTRICIAN. 5. NO ADHESIVE ALLOWED TO AFFIX THE PRODUCT

- 2. USE ONLY WITH CLASS 2 POWER UNIT
- 3. 24 VOLTS DC
- 4. SUITABLE FOR WET LOCATIONS



# CAUTION: Reference to below before installing Kurba







### Models KBL-W-3D

#### Please read all instructions prior to installation and keep for future reference!

- 1. PRODUCT TO BE INSTALLED BY A QUALIFIED ELECTRICIAN. 5. NO ADHESIVE ALLOWED TO AFFIX THE PRODUCT
- 2. USE ONLY WITH CLASS 2 POWER UNIT
- 3. 24 VOLTS DC
- 4. SUITABLE FOR WET LOCATIONS



3/5

F 224.757.7557 info@luminii.com www.luminii.com





### Models KBL-W-3D

Please read all instructions prior to installation and keep for future reference!

- 1. PRODUCT TO BE INSTALLED BY A QUALIFIED ELECTRICIAN.
- 2. USE ONLY WITH CLASS 2 POWER UNIT
- 3. 24 VOLTS DC
- 4. SUITABLE FOR WET LOCATIONS

## **Removing Kurba from Mounting Brackets**



5. NO ADHESIVE ALLOWED TO AFFIX THE PRODUCT

To remove Kurba fixture from mounting bracket, gently push a FLAT head screw driver between the