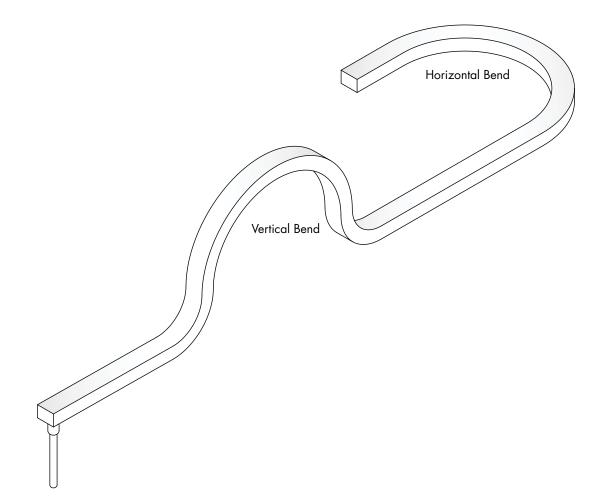

### Models KBL-W-3D

Please read all instructions prior to installation and keep for future reference!

 1. PRODUCT TO BE INSTALLED BY A QUALIFIED ELECTRICIAN.
 5. NO ADHESIVE ALLOWED TO AFFIX THE PRODUCT

 2. USE ONLY WITH CLASS 2 POWER UNIT
 5. NO ADHESIVE ALLOWED TO AFFIX THE PRODUCT



- 4. SUITABLE FOR WET LOCATIONS
- 4. SUITABLE FOR WET LOCATIONS



Please read all instructions prior to installation and keep for future reference!



### Models KBL-W-3D

Please read all instructions prior to installation and keep for future reference!

1. PRODUCT TO BE INSTALLED BY A QUALIFIED ELECTRICIAN. 5. NO ADHESIVE ALLOWED TO AFFIX THE PRODUCT

- 2. USE ONLY WITH CLASS 2 POWER UNIT
- 3. 24 VOLTS DC
- 4. SUITABLE FOR WET LOCATIONS



# CAUTION: Reference to below before installing Kurba







### Models KBL-W-3D

#### Please read all instructions prior to installation and keep for future reference!

- 1. PRODUCT TO BE INSTALLED BY A QUALIFIED ELECTRICIAN. 5. NO ADHESIVE ALLOWED TO AFFIX THE PRODUCT
- 2. USE ONLY WITH CLASS 2 POWER UNIT
- 3. 24 VOLTS DC
- 4. SUITABLE FOR WET LOCATIONS



3/5

F 224.757.7557 info@luminii.com www.luminii.com





### Models KBL-W-3D

Please read all instructions prior to installation and keep for