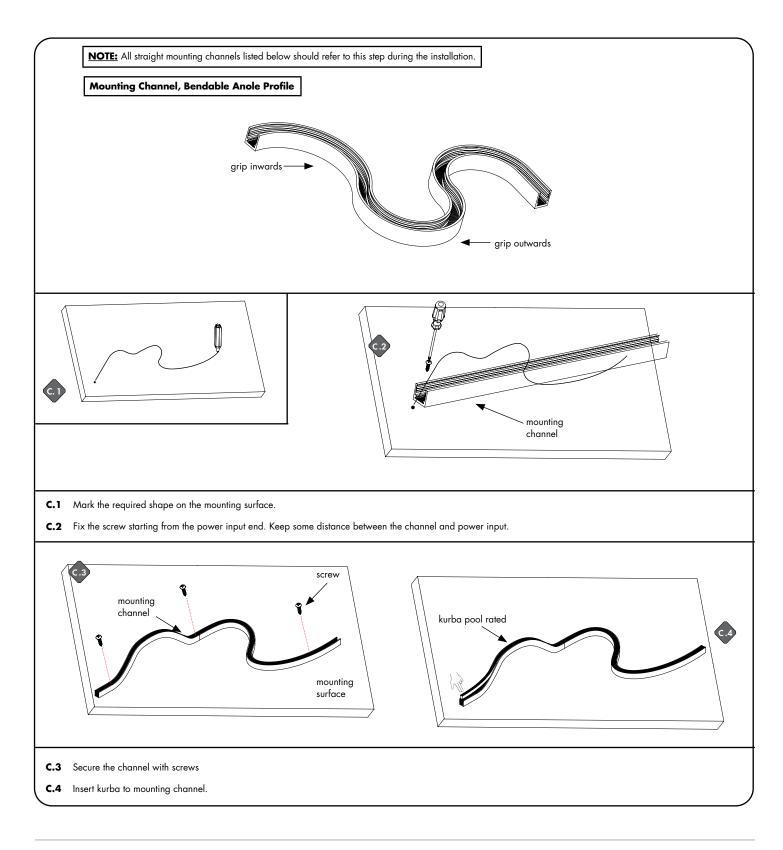

NS



Please read all instructions prior to installation and keep for future reference!



### Models KBL-W-3D

Please read all instructions prior to installation and keep for future reference!

1. PRODUCT TO BE INSTALLED BY A QUALIFIED ELECTRICIAN. 5. NO ADHESIVE ALLOWED TO AFFIX THE PRODUCT

- 2. USE ONLY WITH CLASS 2 POWER UNIT
- 3. 24 VOLTS DC
- 4. SUITABLE FOR WET LOCATIONS



# CAUTION: Reference to below before installing Kurba







### Models KBL-W-3D

#### Please read all instructions prior to installation and keep for future reference!

- 1. PRODUCT TO BE INSTALLED BY A QUALIFIED ELECTRICIAN. 5. NO ADHESIVE ALLOWED TO AFFIX THE PRODUCT
- 2. USE ONLY WITH CLASS 2 POWER UNIT
- 3. 24 VOLTS DC
- 4. SUITABLE FOR WET LOCATIONS



3/5

F 224.757.7557 info@luminii.com www.luminii.com





### Models KBL-W-3D

Please read all instructions prior to installation and keep for future reference!

- 1. PRODUCT TO BE INSTALLED BY A QUALIFIED ELECTRICIAN.
- 2. USE ONLY WITH CLASS 2 POWER UNIT
- 3. 24 VOLTS DC
- 4. SUITABLE FOR WET LOCATIONS

## **Removing Kurba from Mounting Brackets**



5. NO ADHESIVE ALLOWED TO AFFIX THE PRODUCT

To remove Kurba fixture from mounting bracket, gently push a FLAT head screw driver between the BOTTOM of the fixture and the mounting bracket, carefully pry up the Kurba Fixtrure. Once Kurba fixture has started coming out of the bracket, stop using the screw driver and instead use your hands and fingers to pull the fixture out of the bracket making sure to keep it at a 15° angle.



5/5

T 224.333.6033 F 224.757.7557 info@luminii.com www.luminii.com