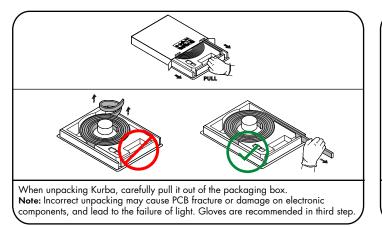

### Models KBL-W-3D

Please read all instructions prior to installation and keep for future reference!

 1. PRODUCT TO BE INSTALLED BY A QUALIFIED ELECTRICIAN.
 5. NO ADHESIVE ALLOWED TO AFFIX THE PRODUCT

 2. USE ONLY WITH CLASS 2 POWER UNIT
 5. NO ADHESIVE ALLOWED TO AFFIX THE PRODUCT



- 4. SUITABLE FOR WET LOCATIONS
- 4. SUITABLE FOR WET LOCATIONS



Please read all instructions prior to installation and keep for future reference!



### Models KBL-W-3D

Please read all instructions prior to installation and keep for future reference!

1. PRODUCT TO BE INSTALLED BY A QUALIFIED ELECTRICIAN. 5. NO ADHESIVE ALLOWED TO AFFIX THE PRODUCT

- 2. USE ONLY WITH CLASS 2 POWER UNIT
- 3. 24 VOLTS DC
- 4. SUITABLE FOR WET LOCATIONS



# CAUTION: Reference to below before installing Kurba







### Models KBL-W-3D

#### Please read all instructions prior to installation and keep for future reference!

- 1. PRODUCT TO BE INSTALLED BY A QUALIFIED ELECTRICIAN. 5. NO ADHESIVE ALLOWED TO AFFIX THE PRODUCT
- 2. USE ONLY WITH CLASS 2 POWER UNIT
- 3. 24 VOLTS DC
- 4. SUITABLE FOR WET LOCATIONS



3/5

F 224.757.7557 info@luminii.com www.luminii.com





### Models KBL-W-3D

Please read all instructions prior to installation and keep for future reference!

- 1. PRODUCT TO BE INSTALLED BY A QUALIFIED ELECTRICIAN.
- 2. USE ONLY WITH CLASS 2 POWER UNIT
- 3. 24 VOLTS DC
- 4. SUITABLE FOR WET LOCATIONS

## **Removing Kurba from Mounting Brackets**



5. NO ADHESIVE ALLOWED TO AFFIX THE PRODUCT

To remove Kurba fixture from mounting bracket, gently push a FLAT head screw driver between th