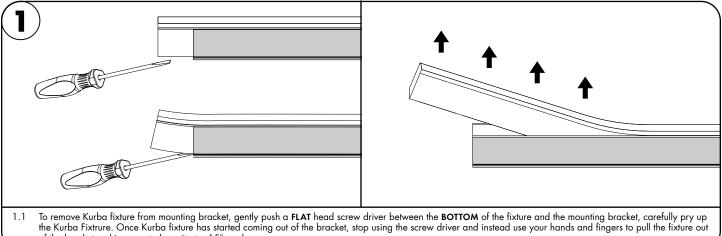

## **Removing Kurba from Mounting Brackets**

5. NO ADHESIVE ALLOWED TO AFFIX THE PRODUCT

To remove Kurba fixture from mounting bracket, gently push a FLAT head screw driver between the BOTTOM of the fixture and the mounting bracket, carefully pry up the Kurba Fixtrure. Once Kurba fixture has started coming out of the bracket, stop using the screw driver and instead use your hands and fingers to pull the fixture out of the bracket making sure to keep it at a 15° angle.