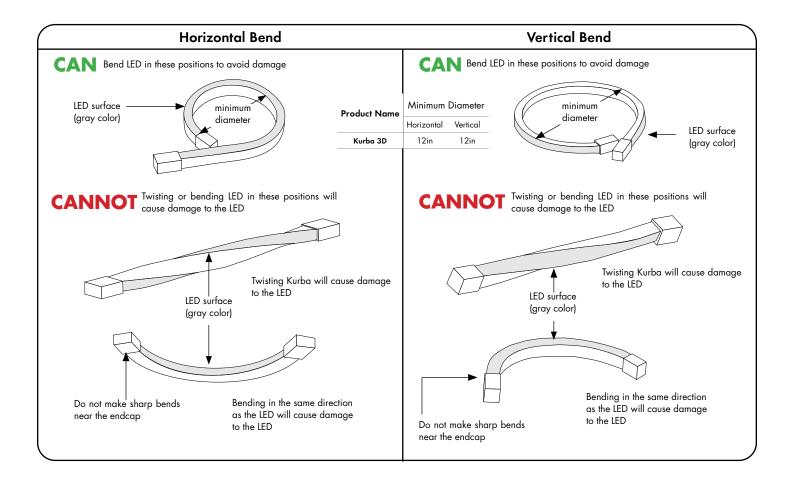

### Models KBL-W-3D

Please read all instructions prior to installation and keep for future reference!

 1. PRODUCT TO BE INSTALLED BY A QUALIFIED ELECTRICIAN.
 5. NO ADHESIVE ALLOWED TO AFFIX THE PRODUCT

 2. USE ONLY WITH CLASS 2 POWER UNIT
 5. NO ADHESIVE ALLOWED TO AFFIX THE PRODUCT



- 4. SUITABLE FOR WET LOCATIONS
- 4. SUITABLE FOR WET LOCATIONS



Please read all instructions prior to installation and keep for future reference!



### Models KBL-W-3D

Please read all instructions prior to installation and keep for future reference!

1. PRODUCT TO BE INSTALLED BY A QUALIFIED ELECTRICIAN. 5. NO ADHESIVE ALLOWED TO AFFIX THE PRODUCT

- 2. USE ONLY WITH CLASS 2 POWER UNIT
- 3. 24 VOLTS DC
- 4. SUITABLE FOR WET LOCATIONS



# CAUTION: Reference to below before installing Kurba







### Models KBL-W-3D

#### Please read all instructions prior to installation and keep for future reference!

- 1. PRODUCT TO BE INSTALLED BY A QUALIFIED ELECTRICIAN. 5. NO ADHESIVE ALLOWED TO AFFIX THE PRODUCT
- 2. USE ONLY WITH CLASS 2 POWER UNIT
- 3. 24 VOLTS DC
- 4. SUITABLE FOR WET LOCATIONS



3/5

F 224.757.7557 info@luminii.com www.luminii.com





### Models KBL-W-3D

Please read all instructions prior to installation and keep for future reference!

- 1. PRODUCT TO BE INSTALLED BY A QUALIFIED ELECTRICIAN.
- 2. USE ONLY WITH CLASS 2 POWER UNIT
- 3. 24 VOLTS DC
- 4. SUITABLE FOR WET LOCATIONS

## **Removing Kurba from Mounting Brackets**



5. NO ADHESIVE ALLOWED TO AFFIX THE PRODUCT

To remove Kurba fixture from mounting bracket, gently push a FLAT head screw driver between the BO