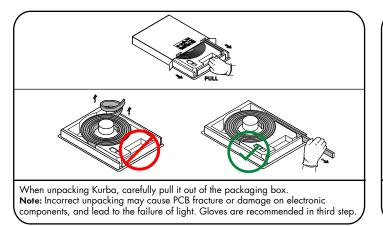

### Installation Instructions - Kurba Grazer 3D 🖫 🛄 umir Models KBG-W-3D-XX 7777 Merrimac Ave Please read all instructions prior to installation and keep for future reference! Niles, IL 60714 REVO.5 1. PRODUCT TO BE INSTALLED BY A QUALIFIED ELECTRICIAN. 5. NO ADHESIVE ALLOWED TO AFFIX THE PRODUCT T 224.333.6033 2. USE ONLY WITH CLASS 2 POWER UNIT 07252024 F 224.757.7557 3. 24 VOLTS DC info@luminii.com 4. SUITABLE FOR WET LOCATIONS 3/6 www.luminii.com **NOTE:** Prior to installation all 24VDC wires must be present within 72" of the installation. Refer to the power supply installation instruction for additional information. **NOTE:** More than one person is recommended for this installation. 1.1 Once the location or pattern is determined for Kurba to be installed, start off by marking the area. Amount of brackets may vary dependant upon pattern. Reference diagrams below. Straight run with mounting channel a (A) mounting channel KURBA Body **Mounting Channel Top View** A.1 endcap 9.0" mounting channel Drill holes into the surface 9" apart from each other, followed by placing the mounting channel to the surface. Make sure its straight by using a level. A.1 A.2 Secure channel to the surface by tightening all the provided screws. If mounting to something other than wood, we recommend using the proper hardware. mounting Curved run with bendable channel bracket **B.2** Kurba 3D Vertical bend channel Determine the shape of the Kurba layout, then mark thel pattern onto the surface. Minimum bending diameter 78.7 inch. B.1 Secure the mounting channel to the surface by tightening the screw. If mounting to something other than wood, we recommend using the proper hardware. Then, B.2 insert Kurba into the channel