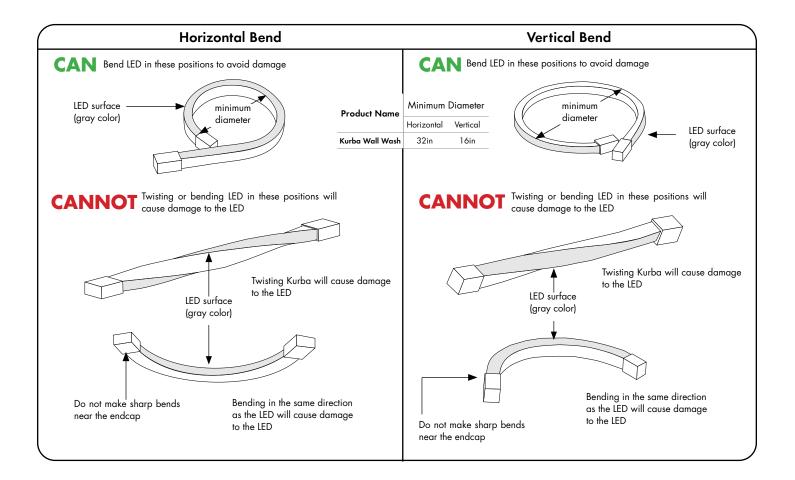

### Installation Instructions - Kurba Grazer 3D 🖫 🛄 umir Models KBG-W-3D-XX 7777 Merrimac Ave Please read all instructions prior to installation and keep for future reference! Niles, IL 60714 REVO.5 1. PRODUCT TO BE INSTALLED BY A QUALIFIED ELECTRICIAN. 5. NO ADHESIVE ALLOWED TO AFFIX THE PRODUCT T 224.333.6033 2. USE ONLY WITH CLASS 2 POWER UNIT 07252024 F 224.757.7557 3. 24 VOLTS DC info@luminii.com 4. SUITABLE FOR WET LOCATIONS 3/6 www.luminii.com **NOTE:** Prior to installation all 24VDC wires must be present within 72" of the installation. Refer to the power supply installation instruction for additional information. **NOTE:** More than one person is recommended for this installation. 1.1 Once the location or pattern is determined for Kurba to be installed, start off by marking the area. Amount of brackets may vary dependant upon pattern. Reference diagrams below. Straight run with mounting channel a (A) mounting channel KURBA Body **Mounting Channel Top View** A.1 endcap 9.0" mounting channel Drill holes into the surface 9" apart from each other, followed by placing the mounting channel to the surface. Make sure its straight by using a level. A.1 A.2 Secure channel to the surface by tightening all the provided screws. If mounting to something other than wood, we recommend using the proper hardware. mounting Curved run with bendable channel bracket **B.2** Kurba 3D Vertical bend channel Determine the shape of the Kurba layout, then mark thel pattern onto the surface. Minimum bending diameter 78.7 inch. B.1 Secure the mounting channel to the surface by tightening the screw. If mounting to something other than wood, we recommend using the proper hardware. Then, B.2 insert Kurba into the channel