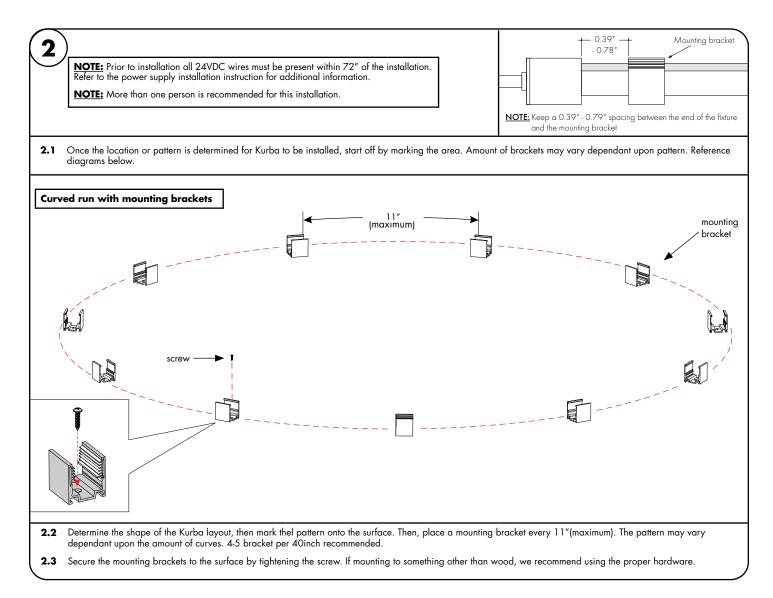

### Installation Instructions - Kurba Grazer 3D 🖫 🛄 umir Models KBG-W-3D-XX 7777 Merrimac Ave Please read all instructions prior to installation and keep for future reference! Niles, IL 60714 REVO.5 1. PRODUCT TO BE INSTALLED BY A QUALIFIED ELECTRICIAN. 5. NO ADHESIVE ALLOWED TO AFFIX THE PRODUCT T 224.333.6033 2. USE ONLY WITH CLASS 2 POWER UNIT 07252024 F 224.757.7557 3. 24 VOLTS DC info@luminii.com 4. SUITABLE FOR WET LOCATIONS 3/6 www.luminii.com **NOTE:** Prior to installation all 24VDC wires must be present within 72" of the installation. Refer to the power supply installation instruction for additional information. **NOTE:** More than one person is recommended for this installation. 1.1 Once the location or pattern is determined for Kurba to be installed, start off by marking the area. Amount of brackets may vary dependant upon pattern. Reference diagrams below. Straight run with mounting channel a (A) mounting channel KURBA Body **Mounting Channel Top View** A.1 endcap 9.0" mounting channel Drill holes into the surface 9" apart from each other, followed by placing the mounting channel to the surface. Make sure its straight by using a level. A.1 A.2 Secure channel to the surface by tightening all the provided screws. If mounting to something other than wood, we recommend using the proper hardware. mounting Curved run with bendable channel bracket **B.2** Kurba 3D Vertical bend channel Determine the shape of the Kurba layout, then mark thel pattern onto the surface. Minimum bending diameter 78.7 inch. B.1 Secure the mounting channel to the surface by tightening the screw. If mounting to something other than wood, we recommend using the proper hardware. Then, B.2 insert Kurba into the channel