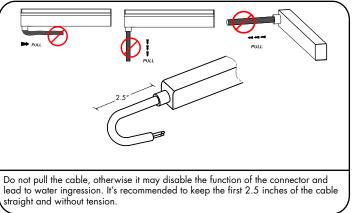

### Installation Instructions - Kurba Grazer 3D 🖫 🛄 umir Models KBG-W-3D-XX 7777 Merrimac Ave Please read all instructions prior to installation and keep for future reference! Niles, IL 60714 REVO.5 1. PRODUCT TO BE INSTALLED BY A QUALIFIED ELECTRICIAN. 5. NO ADHESIVE ALLOWED TO AFFIX THE PRODUCT T 224.333.6033 2. USE ONLY WITH CLASS 2 POWER UNIT 07252024 F 224.757.7557 3. 24 VOLTS DC info@luminii.com 4. SUITABLE FOR WET LOCATIONS 3/6 www.luminii.com **NOTE:** Prior to installation all 24VDC wires must be present within 72" of the installation. Refer to the power supply installation instruction for additional information. **NOTE:** More than one person is recommended for this installation. 1.1 Once the location or pattern is determined for Kurba to be installed, start off by marking the area. Amount of brackets may vary dependant upon pattern. Reference diagrams below. Straight run with mounting channel a (A) mounting channel KURBA Body **Mounting Channel Top View** A.1 endcap 9.0" mounting channel Drill holes into the surface 9" apart from each other, followed by placing the mounting channel to the surface. Make sure its straight by using a level. A.1 A.2 Secure channel to the surface by tightening all the provided screws. If mounting to something other than wood, we recommend using the proper hardware. mounting Curved run with bendable channel bracket **B.2** Kurba 3D Vertical bend channel Determine the shape of the Kurba layout, then mark thel pattern onto the surface. Minimum bending diameter 78.7 inch. B.1 Secure the mounting channel to the surface by tightening the screw. If mounting to something other than wood, we recommend using the proper hardware. Then, B.2 insert Kurba into the channel