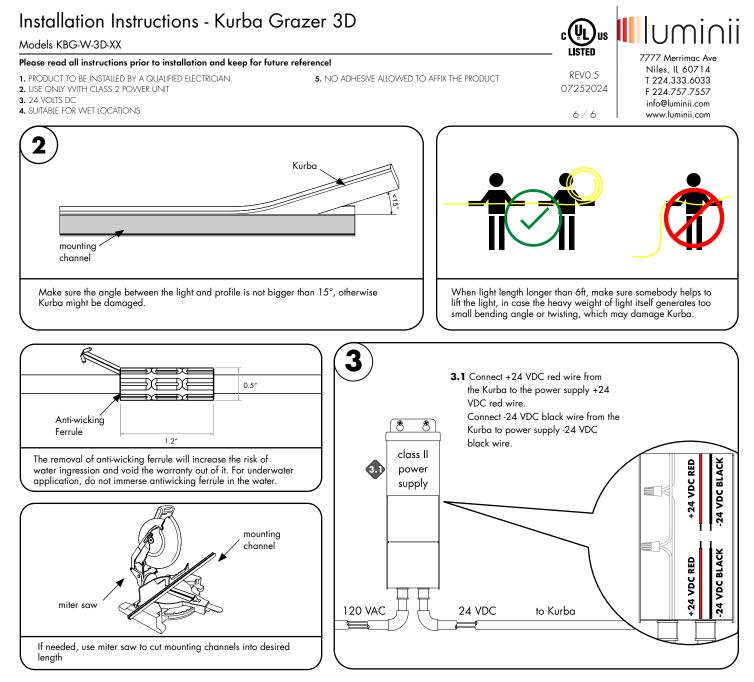

| Installation | Instructions | - Kurba | Grazer | 3D |
|--------------|--------------|---------|--------|----|
|--------------|--------------|---------|--------|----|

#### Models KBG-W-3D-XX

Please read all instructions prior to installation and keep for future reference!

 1. PRODUCT TO BE INSTALLED BY A QUALIFIED ELECTRICIAN.
 5. NO ADHESIVE ALLOWED TO AFFIX THE PRODUCT

 2. USE ONLY WITH CLASS 2 POWER UNIT
 5. NO ADHESIVE ALLOWED TO AFFIX THE PRODUCT

- USE ONLY WI
   24 VOLTS DC
- 4. SUITABLE FOR WET LOCATIONS
- 4. SUITABLE FOR WET LOCATIONS

Please read all instructions prior to installation and keep for future reference!

## Installation Instructions - Kurba Grazer 3D

- 2. USE ONLY WITH CLASS 2 POWER UNIT
- 3. 24 VOLTS DC
- 4. SUITABLE FOR WET LOCATIONS

### CAUTION: Reference to below before installing Kurba

### Installation Instructions - Kurba Grazer 3D 🖫 🛄 umir Models KBG-W-3D-XX 7777 Merrimac Ave Please read all instructions prior to installation and keep for future reference! Niles, IL 60714 REVO.5 1. PRODUCT TO BE INSTALLED BY A QUALIFIED ELECTRICIAN. 5. NO ADHESIVE ALLOWED TO AFFIX THE PRODUCT T 224.333.6033 2. USE ONLY WITH CLASS 2 POWER UNIT 07252024 F 224.757.7557 3. 24 VOLTS DC info@luminii.com 4. SUITABLE FOR WET LOCATIONS 3/6 www.luminii.com **NOTE:** Prior to installation all 24VDC wires must be present within 72" of the installation. Refer to the power supply installation instruction for additional information. **NOTE:** More than one person is recommended for this installation. 1.1 Once the location or pattern is determined for Kurba to be installed, start off by marking the area. Amount of brackets may vary dependant upon pattern. Reference diagrams below. Straight run with mounting channel a (A) mounting channel KURBA Body **Mounting Channel Top View** A.1 endcap 9.0" mounting channel Drill holes into the surface 9" apart from each other, followed by placing the mounting channel to the surface. Make sure its straight by using a level. A.1 A.2 Secure channel to the surface by tightening all the provided screws. If mounting to something other than wood, we recommend using the proper hardware. mounting Curved run with bendable channel bracket **B.2** Kurba 3D Vertical bend channel Determine the shape of the Kurba layout, then mark thel pattern onto the surface. Minimum bending diameter 78.7 inch. B.1 Secure the mounting channel to the surface by tightening the screw. If mounting to something other than wood, we recommend using the proper hardware. Then, B.2 insert Kurba into the channel