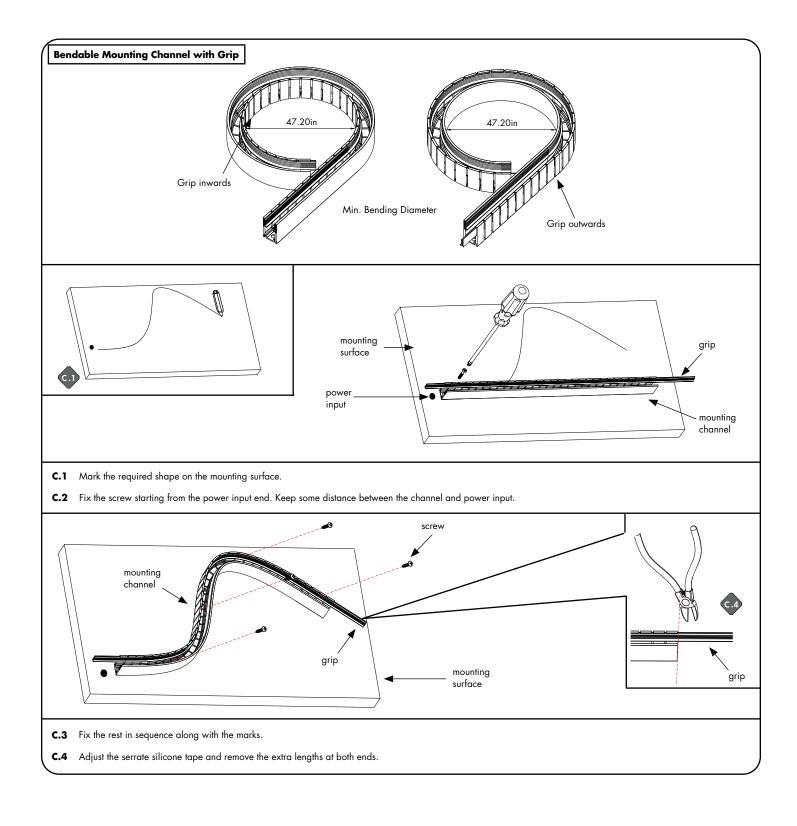

### Installation Instructions - Kurba Grazer 3D 🖫 🛄 umir Models KBG-W-3D-XX 7777 Merrimac Ave Please read all instructions prior to installation and keep for future reference! Niles, IL 60714 REVO.5 1. PRODUCT TO BE INSTALLED BY A QUALIFIED ELECTRICIAN. 5. NO ADHESIVE ALLOWED TO AFFIX THE PRODUCT T 224.333.6033 2. USE ONLY WITH CLASS 2 POWER UNIT 07252024 F 224.757.7557 3. 24 VOLTS DC info@luminii.com 4. SUITABLE FOR WET LOCATIONS 3/6 www.luminii.com **NOTE:** Prior to installation all 24VDC wires must be present within 72" of the installation. Refer to the power supply installation instruction for additional information. **NOTE:** More than one person is recommended for this installation. 1.1 Once the location or pattern is determined for Kurba to be installed, start off by marking the area. Amount of brackets may vary dependant upon pattern. Reference diagrams below. Straight run with mounting channel a (A) mounting channel KURBA Body **Mounting Channel Top View** A.1 endcap 9.0" mounting channel Drill holes into the surface 9" apart from each other, followed by placing the mounting channel to the surface. Make sure its straight by using a level. A.1 A.2 Secure channel to the surface by tightening all the provided screws. If mounting to something other than wood, we recommend using the proper hardware. mounting Curved run with bendable channel bracket **B.2** Kurba 3D Vertical bend channel Determine the shape of the Kurba layout, then mark thel pattern onto the surface. Minimum bending diameter 78.7 inch. B.1 Secure the mounting channel to the surface by tightening the screw. If mounting to something other than wood, we recommend using the proper hardware. Then, B.2 insert Kurba into the channel