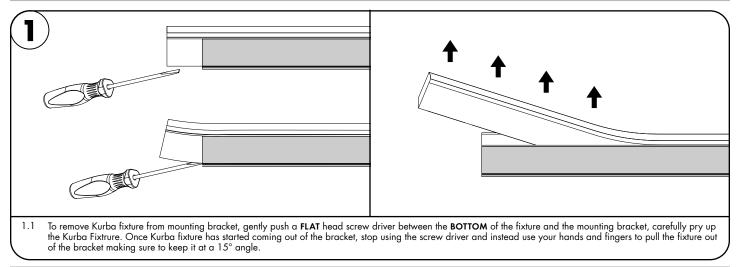

o installation and keep for future reference!

- 1. PRODUCT TO BE INSTALLED BY A QUALIFIED ELECTRICIAN.
- 2. USE ONLY WITH CLASS 2 POWER UNIT
- 3. 24 VOLTS DC
- 4. SUITABLE FOR WET LOCATIONS

5. NO ADHESIVE ALLOWED TO AFFIX THE PRODUCT



REV0.5 07252024

4/6

Niles, IL 60714 T 224.333.6033 F 224.757.7557 info@luminii.com www.luminii.com



# Installation Instructions - Kurba Grazer 3D

#### Models KBG-W-3D-XX

#### Please read all instructions prior to installation and keep for future reference!

- 1. PRODUCT TO BE INSTALLED BY A QUALIFIED ELECTRICIAN.
- 2. USE ONLY WITH CLASS 2 POWER UNIT
- 3. 24 VOLTS DC
- 4. SUITABLE FOR WET LOCATIONS

5. NO ADHESIVE ALLOWED TO AFFIX THE PRODUCT



5/6

F 224.757.7557 info@luminii.com www.luminii.com





### **Removing Kurba from Mounting Brackets**