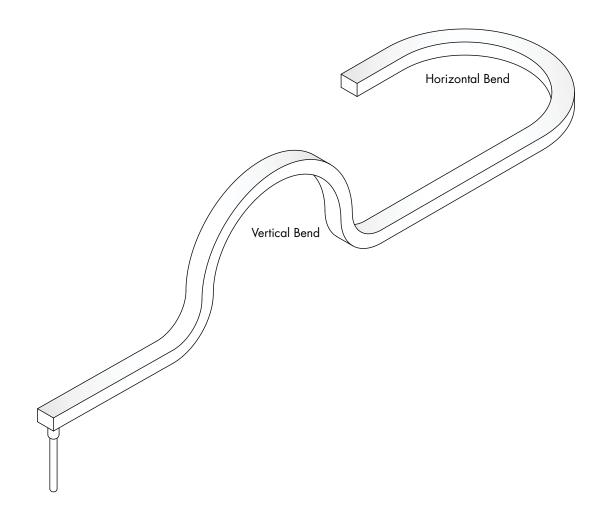

### Installation Instructions - Kurba Grazer 3D 🖫 🛄 umir Models KBG-W-3D-XX 7777 Merrimac Ave Please read all instructions prior to installation and keep for future reference! Niles, IL 60714 REVO.5 1. PRODUCT TO BE INSTALLED BY A QUALIFIED ELECTRICIAN. 5. NO ADHESIVE ALLOWED TO AFFIX THE PRODUCT T 224.333.6033 2. USE ONLY WITH CLASS 2 POWER UNIT 07252024 F 224.757.7557 3. 24 VOLTS DC info@luminii.com 4. SUITABLE FOR WET LOCATIONS 3/6 www.luminii.com **NOTE:** Prior to installation all 24VDC wires must be present within 72" of the installation. Refer to the power supply installation instruction for additional information. **NOTE:** More than one person is recommended for this installation. 1.1 Once the location or pattern is determined for Kurba to be installed, start off by marking the area. Amount of brackets may vary dependant upon pattern. Reference diagrams below. Straight run with mounting channel a (A) mounting channel KURBA Body **Mounting Channel Top View** A.1 endcap 9.0" mounting channel Drill holes into the surface 9" apart from each other, followed by placing the mounting channel to the surface. Make sure its straight by using a level. A.1 A.2 Secure channel to the surface by tightening all the provided screws. If mounting to something other than wood, we recommend using the proper hardware. mounting Curved run with bendable channel bracket **B.2** Kurba 3D Vertical bend channel Determine the shape of the Kurba layout, then mark thel pattern onto the surface. Minimum bending diameter 78.7 inch. B.1 Secure the mounting channel to the surface by tightening the screw. If mounting to something other than wood, we recommend using the proper hardware. Then, B.2 insert Kurba into the channel