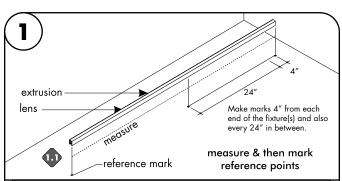

**Note:** Complete fixture must be built prior to installing. To make all necessary reference marks & to also ensure all parts are included. Then it can be taken apart for installation.

1.1 Snap lens into the extrusion, then align & center the extrusion to the determined location. Make all necessary markings to install to the surface. Prior to installation of extrusion, 24VDC power must be present. Make marks 4" from each end of the fixture(s) and also every 24" in between.