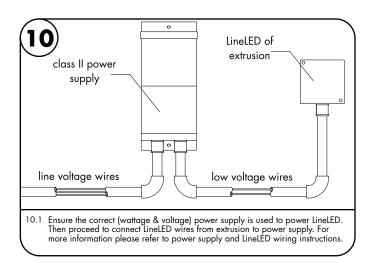

. Make sure the cut is made on the side of the LineLED without the wire leads. LineLED cannot touch the metal endcap which will shorten the circuit.



4.1 Prior to installing LineLED to extrusion, clean extrusion from any debris. Gently push LineLED onto aluminum extrusion. Then install endcaps at each ends of the extrusion.





# Myka - Installation Instructions

### Models MK-XX

### Please read all instructions prior to installation and keep for future reference!

- 1. PRODUCT TO BE INSTALLED BY A QUALIFIED ELECTRICIAN. 5. SURFACE MOUNT ONLY
- 2. USE ONLY WITH CLASS 2 POWER UNIT.
- 3. 24 VOLTS DC.
- 4. SUITABLE FOR DAMP LOCATIONS.



6. SUITABLE FOR INSTALLATION WITHIN THE CLOSET STORAGE SPACE.

7. INHERENTLY PROTECTED

REVO.2 06062024

2/2



info@luminii.com

www.luminii.com