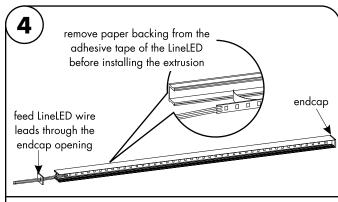

4.1 Prior to installing LineLED to extrusion, clean extrusion from any debris. Gently push LineLED onto aluminum extrusion. Then install endcaps at each ends of the extrusion.