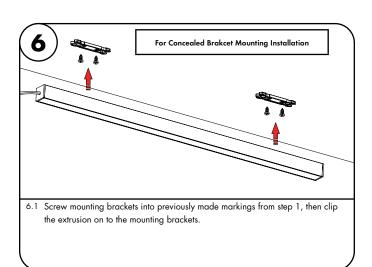

o also ensure all parts are included. Then it can be taken apart for installation.

1.1 Snap lens into the extrusion, then align & center the extrusion to the determined location. Make all necessary markings to install to the surface. Prior to installation of extrusion, 24VDC power must be present. Make marks 4" from each end of the fixture(s) and also every 24" in between.



3.1 LineLED can be shortened by cutting along the dashed lines in between the solder pads. Make sure the cut is made on the side of the LineLED without the wire leads. LineLED cannot touch the metal endcap which will shorten the circuit.



4.1 Prior to installing LineLED to extrusion, clean extrusion from any debris. Gently push LineLED onto aluminum extrusion. Then install endcaps at each ends of the extrusion.





# Myka - Installation Instructions

### Models MK-XX

### Please read all instructions prior to installation and keep for future reference!

- 1. PRODUCT TO BE INSTALLED BY A QUALIFIED ELECTRICIAN. 5. SURFACE MOUNT ONLY
- 2. USE ONLY WITH CLASS 2 POWER UNIT.
- 3. 24 VOLTS DC.
- 4. SUITABLE FOR DAMP LOCATIONS.



6. SUITABLE FOR INSTALLATION WITHIN THE CLOSET STORAGE SPACE.

7. INHERENTLY PROTECTED

REVO.2 06062024

2/2



info@luminii.com

www.luminii.com