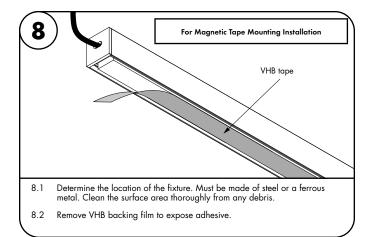

pads. Make sure the cut is made on the side of the LineLED without the wire leads. LineLED cannot touch the metal endcap which will shorten the circuit.



4.1 Prior to installing LineLED to extrusion, clean extrusion from any debris. Gently push LineLED onto aluminum extrusion. Then install endcaps at each ends of the extrusion.





# Myka - Installation Instructions

### Models MK-XX

### Please read all instructions prior to installation and keep for future reference!

- 1. PRODUCT TO BE INSTALLED BY A QUALIFIED ELECTRICIAN. 5. SURFACE MOUNT ONLY
- 2. USE ONLY WITH CLASS 2 POWER UNIT.
- 3. 24 VOLTS DC.
- 4. SUITABLE FOR DAMP LOCATIONS.



6. SUITABLE FOR INSTALLATION WITHIN THE CLOSET STORAGE SPACE.

7. INHERENTLY PROTECTED

REVO.2 06062024

2/2



info@luminii.com

www.luminii.com