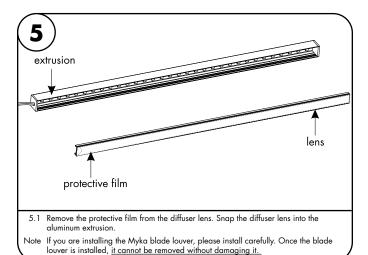

**Note:** Complete fixture must be built prior to installing. To make all necessary reference marks & to also ensure all parts are included. Then it can be taken apart for installation.

1.1 Snap lens into the extrusion, then align & center the extrusion to the determined location. Make all necessary markings to install to the surface. Prior to installation of extrusion, 24VDC power must be present. Make marks 4" from each end of the fixture(s) and also every 24" in between.