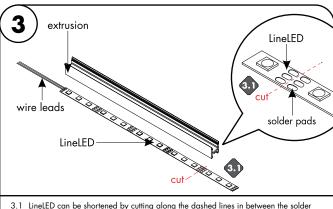

3.1 LineLED can be shortened by cutting along the dashed lines in between the solder pads. Make sure the cut is made on the side of the LineLED without the wire leads. LineLED cannot touch the metal endcap which will shorten the circuit.