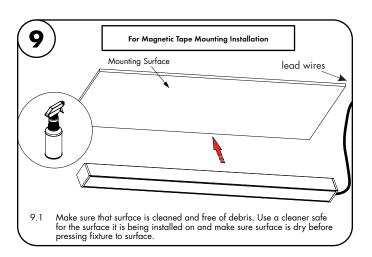

ds. Make sure the cut is made on the side of the LineLED without the wire leads. LineLED cannot touch the metal endcap which will shorten the circuit.



4.1 Prior to installing LineLED to extrusion, clean extrusion from any debris. Gently push LineLED onto aluminum extrusion. Then install endcaps at each ends of the extrusion.





# Myka - Installation Instructions

### Models MK-XX

### Please read all instructions prior to installation and keep for future reference!

- 1. PRODUCT TO BE INSTALLED BY A QUALIFIED ELECTRICIAN. 5. SURFACE MOUNT ONLY
- 2. USE ONLY WITH CLASS 2 POWER UNIT.
- 3. 24 VOLTS DC.
- 4. SUITABLE FOR DAMP LOCATIONS.



6. SUITABLE FOR INSTALLATION WITHIN THE CLOSET STORAGE SPACE.

7. INHERENTLY PROTECTED

REVO.2 06062024

2/2



info@luminii.com

www.luminii.com