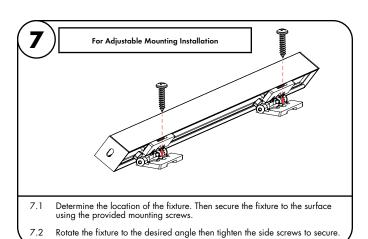

r pads. Make sure the cut is made on the side of the LineLED without the wire leads. LineLED cannot touch the metal endcap which will shorten the circuit.



4.1 Prior to installing LineLED to extrusion, clean extrusion from any debris. Gently push LineLED onto aluminum extrusion. Then install endcaps at each ends of the extrusion.





# Myka - Installation Instructions

### Models MK-XX

### Please read all instructions prior to installation and keep for future reference!

- 1. PRODUCT TO BE INSTALLED BY A QUALIFIED ELECTRICIAN. 5. SURFACE MOUNT ONLY
- 2. USE ONLY WITH CLASS 2 POWER UNIT.
- 3. 24 VOLTS DC.
- 4. SUITABLE FOR DAMP LOCATIONS.



6. SUITABLE FOR INSTALLATION WITHIN THE CLOSET STORAGE SPACE.

7. INHERENTLY PROTECTED

REVO.2 06062024

2/2



info@luminii.com

www.luminii.com