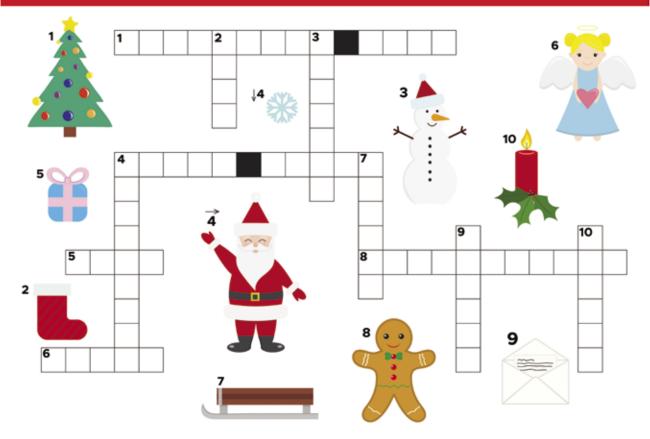

# HOLIDAY PUZZLE BOOK | HANUKKAH

PAGE 3

2

PAGE 5

3

PAGE 6

**Answers** 1.Christmas tree 2.sock 3.snowman 4.Santa Claus 4. snowflake 5.gift 6.angel 7.sleigh 8.gingerbread 9.letter 10.candle

FNGGPNYKT (EGGN DCREAMIT TK(PIE)R(DOUGH)PNB