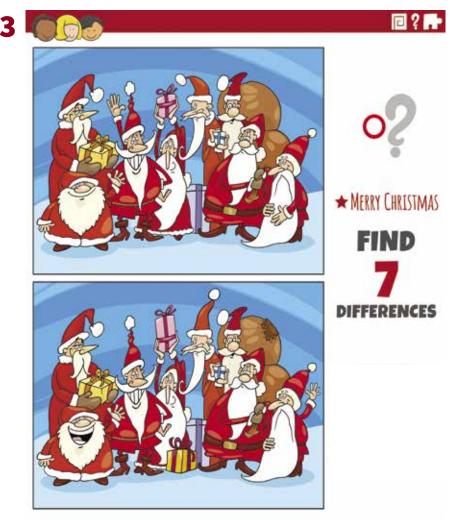

### **HOLIDAY PUZZLE BOOK** | MAZE GAMES

Complete the mazes. (Solutions on page 8.)

















#### **HOLIDAY PUZZLE BOOK** | WORD GAMES

(Solutions on page 8.)

## Crossword







WHIPPED CREAM BERRIES CUPCAKE SPRINKLES PASTRY WHISK OVEN SUGAR SPICE DOUGH ICING ROLLING PIN BAKING DELICIOUS COOKIE CUTTER
FRUITCAKE
NUTMEG
EGGNOG
CINNAMON
HOT COCOA
PIE

#### **HOLIDAY PUZZLE BOOK** | FIND THE DIFFERENCES

(Solutions on page 8.)









# HOLIDAY PUZZLE BOOK | HANUKKAH



PAGE 3

2

PAGE 5





3





PAGE 6









**Answers** 1.Christmas tree 2.sock 3.snowman 4.Santa Claus 4. snowflake 5.gift 6.angel 7.sleigh 8.gingerbread 9.letter 10.candle



FNGGPNYKT (EGGN DCREAMIT TK(PIE)R(DOUGH)PNB