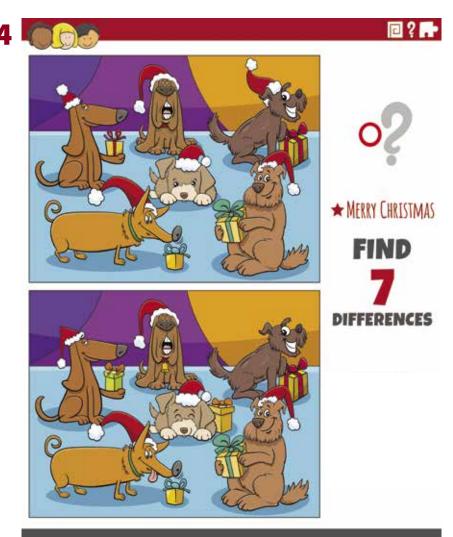

### **HOLIDAY PUZZLE BOOK** | MAZE GAMES

Complete the mazes. (Solutions on page 8.)

















#### **HOLIDAY PUZZLE BOOK** | WORD GAMES

(Solutions on page 8.)

## Crossword







WHIPPED CREAM BERRIES CUPCAKE SPRINKLES PASTRY WHISK OVEN SUGAR SPICE DOUGH ICING ROLLING PIN BAKING DELICIOUS COOKIE CUTTER
FRUITCAKE
NUTMEG
EGGNOG
CINNAMON
HOT COCOA
PIE

#### **HOLIDAY PUZZLE BOOK** | FIND THE DIFFERENCES

(Solutions on page 8.)









# HOLIDAY PUZZLE BOOK | HANUKKAH



PAGE 3

2

PAGE 5





3





PAGE 6









**Answers** 1.Christmas tree 2.sock 3.snowman 4.Santa Claus 4. snowflake 5.gift 6.angel 7.sleigh 8.gingerbread 9.letter 10.candle



FNGGPNYKT (EGGN DCREAMIT TK(PIE)R(DOUGH)PNB