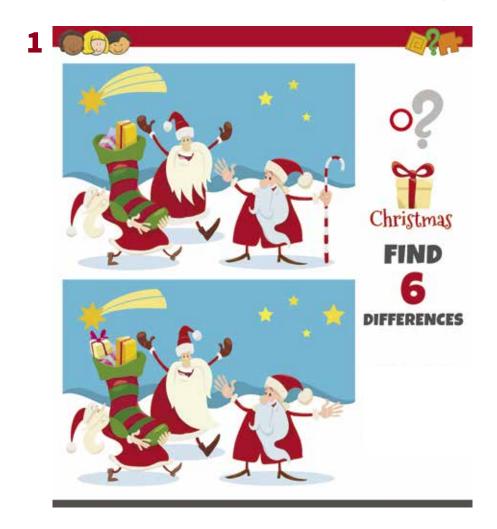

### **HOLIDAY PUZZLE BOOK** | MAZE GAMES

Complete the mazes. (Solutions on page 8.)

















#### **HOLIDAY PUZZLE BOOK** | WORD GAMES

(Solutions on page 8.)

## Crossword







WHIPPED CREAM BERRIES CUPCAKE SPRINKLES PASTRY WHISK OVEN SUGAR SPICE DOUGH ICING ROLLING PIN BAKING DELICIOUS COOKIE CUTTER
FRUITCAKE
NUTMEG
EGGNOG
CINNAMON
HOT COCOA
PIE

#### **HOLIDAY PUZZLE BOOK** | FIND THE DIFFERENCES

(Solutions on page 8.)









# HOLIDAY PUZZLE BOOK | HANUKKAH



PAGE 3

2

PAGE 5





3





PAGE 6









**Answers** 1.Christmas tree 2.sock 3.snowman 4.Santa Claus 4. snowflake 5.gift 6.angel 7.sleigh 8.gingerbread 9.letter 10.candle



FNGGPNYKT (EGGN DCREAMIT TK(PIE)R(DOUGH)PNB