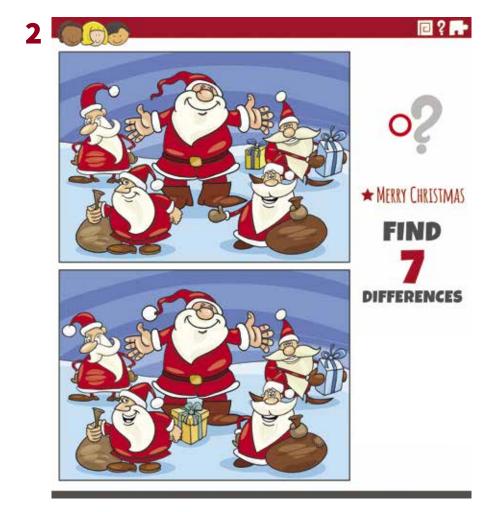

### **HOLIDAY PUZZLE BOOK** | MAZE GAMES

Complete the mazes. (Solutions on page 8.)

















#### **HOLIDAY PUZZLE BOOK** | WORD GAMES

(Solutions on page 8.)

## Crossword







WHIPPED CREAM BERRIES CUPCAKE SPRINKLES PASTRY WHISK OVEN SUGAR SPICE DOUGH ICING ROLLING PIN BAKING DELICIOUS COOKIE CUTTER
FRUITCAKE
NUTMEG
EGGNOG
CINNAMON
HOT COCOA
PIE

#### **HOLIDAY PUZZLE BOOK** | FIND THE DIFFERENCES

(Solutions on page 8.)









# HOLIDAY PUZZLE BOOK | HANUKKAH



PAGE 3

2

PAGE 5





3





PAGE 6









**Answers** 1.Christmas tree 2.sock 3.snowman 4.Santa Claus 4. snowflake 5.gift 6.angel 7.sleigh 8.gingerbread 9.letter 10.candle



FNGGPNYKT (EGGN DCREAMIT TK(PIE)R(DOUGH)PNB