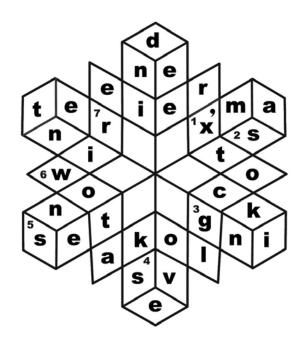

### **HOLIDAY PUZZLE BOOK** | MAZE GAMES

Complete the mazes. (Solutions on page 8.)

















#### **HOLIDAY PUZZLE BOOK** | WORD GAMES

(Solutions on page 8.)

## Crossword







WHIPPED CREAM BERRIES CUPCAKE SPRINKLES PASTRY WHISK OVEN SUGAR SPICE DOUGH ICING ROLLING PIN BAKING DELICIOUS COOKIE CUTTER
FRUITCAKE
NUTMEG
EGGNOG
CINNAMON
HOT COCOA
PIE

#### **HOLIDAY PUZZLE BOOK** | FIND THE DIFFERENCES

(Solutions on page 8.)









# HOLIDAY PUZZLE BOOK | HANUKKAH



PAGE 3

2

PAGE 5





3





PAGE 6









**Answers** 1.Christmas tree 2.sock 3.snowman 4.Santa Claus 4. snowflake 5.gift 6.angel 7.sleigh 8.gingerbread 9.letter 10.candle



FNGGPNYKT (EGGN DCREAMIT TK(PIE)R(DOUGH)PNB