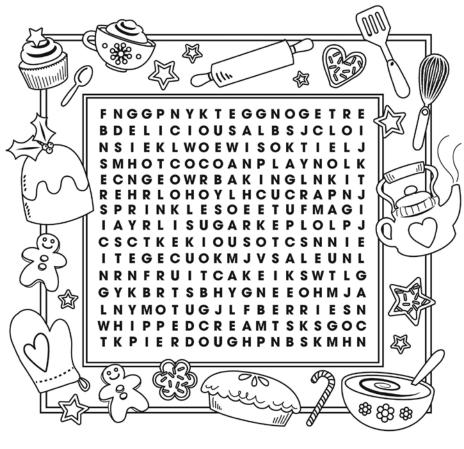

## Crossword

WHIPPED CREAM BERRIES CUPCAKE SPRINKLES PASTRY WHISK OVEN SUGAR SPICE DOUGH ICING ROLLING PIN BAKING DELICIOUS COOKIE CUTTER
FRUITCAKE
NUTMEG
EGGNOG
CINNAMON
HOT COCOA
PIE