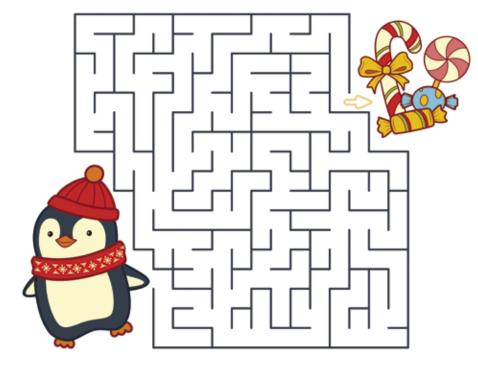

### **HOLIDAY PUZZLE BOOK** | MAZE GAMES

Complete the mazes. (Solutions on page 8.)