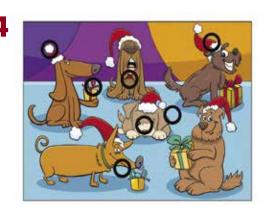

### **HOLIDAY PUZZLE BOOK** | MAZE GAMES

Complete the mazes. (Solutions on page 8.)

















#### **HOLIDAY PUZZLE BOOK** | WORD GAMES

(Solutions on page 8.)

## Crossword







WHIPPED CREAM BERRIES CUPCAKE SPRINKLES PASTRY WHISK OVEN SUGAR SPICE DOUGH ICING ROLLING PIN BAKING DELICIOUS COOKIE CUTTER
FRUITCAKE
NUTMEG
EGGNOG
CINNAMON
HOT COCOA
PIE

#### **HOLIDAY PUZZLE BOOK** | FIND THE DIFFERENCES

(Solutions on page 8.)









# HOLIDAY PUZZLE BOOK | HANUKKAH



PAGE 3

2

PAGE 5





3





PAGE 6









**Answers** 1.Christmas tree 2.sock 3.snowman 4.Santa Claus 4. snowflake 5.gift 6.angel 7.sleigh 8.gingerbread 9.letter 10.candle



FNGGPNYKT (EGGN DCREAMIT TK(PIE)R(DOUGH)PNB