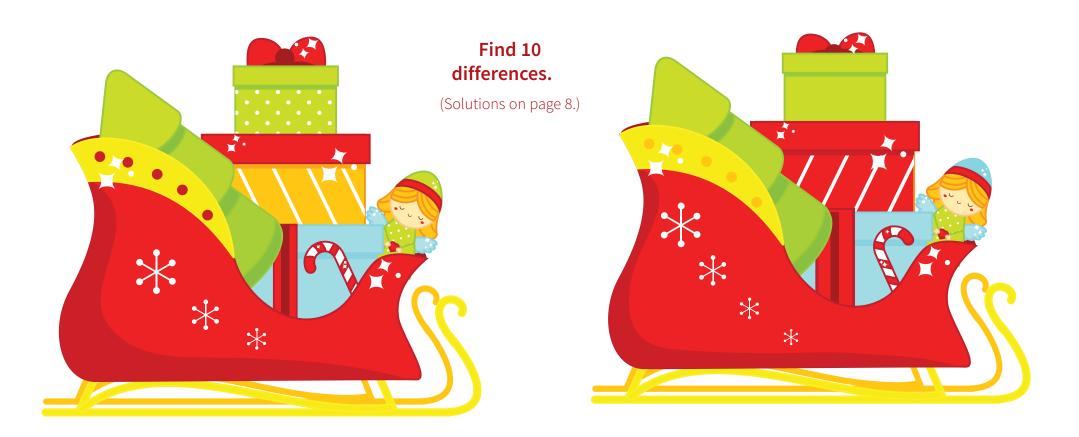

## Connect the dots.





### Color by number.

(Solutions on page 8.)



#### Subtract to find the total.

(Solutions on page 8.)



Find pairs. (Solutions on page 8.)



10 15 20 25 30 35 40 45 50



## Guess the nine-letter words and phrases.

(Solutions on page 8.)



## Match the lettered pieces with the numbered spots.

(Solutions on page 8.)



## **How many?** (Solutions on page 8.)



## Count the ornaments and stars.

(Solutions on page 8.)







Sudoku (Solutions on page 8.)



# Copy the pictures.











# Complete the mazes. (Solutions on page 8.)













**HAPPY** 

Complete the maze. (Solutions on page 8.)

**NEW YEAR!** 





# **HOLIDAY PUZZLE BOOK** | SOLUTIONS

#### PAGE 2



## PAGE 4



### PAGE 5

green: 6, blue: 3, red: 8, purple: 4

ornaments: 19, stars: 24

#### Sudoku:

Column 1: present Column 2: candy cane Column 3: ornament Column 4: Christmas tree

Snowflake, stockings, fireplace, pine cones, candy cane, North Pole, mistletoe, Boxing Day

1. D, 2