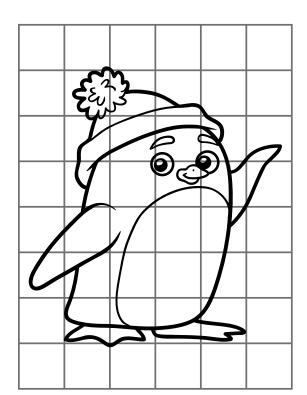

## Connect the dots.





### Color by number.

(Solutions on page 8.)



#### Subtract to find the total.

(Solutions on page 8.)



Find pairs. (Solutions on page 8.)



10 15 20 25 30 35 40 45 50



## Guess the nine-letter words and phrases.

(Solutions on page 8.)



## Match the lettered pieces with the numbered spots.

(Solutions on page 8.)



## **How many?** (Solutions on page 8.)



## Count the ornaments and stars.

(Solutions on page 8.)







Sudoku (Solutions on page 8.)



# Copy the pictures.











# Complete the mazes. (Solutions on page 8.)













**HAPPY** 

Complete the maze. (Solutions on page 8.)

**NEW YEAR!** 





# **HOLIDAY PUZZLE BOOK** | SOLUTIONS

#### PAGE 2



## PAGE 4



### PAGE 5

green: 6, blue: 3, red: 8, purple: 4

ornaments: 19, stars: 24

#### Sudoku:

Column 1: present Column 2: candy cane Column 3: ornament Column 4: Christmas tree

Snowflake, stockings, fireplace, pine cones, candy cane, North Pole, mistletoe, Boxing Day

1. D, 2. C, 3. B, 4. A, 5. E

### PAGE 3

5x2=10 5x3=15 5x4=20 5x5=25 5x6=30 5x7=35 5x8=40 5x9=45 5×10=50

### Math game 5, 3, 2, 2

#### PAGE 6





#### PAGE 7