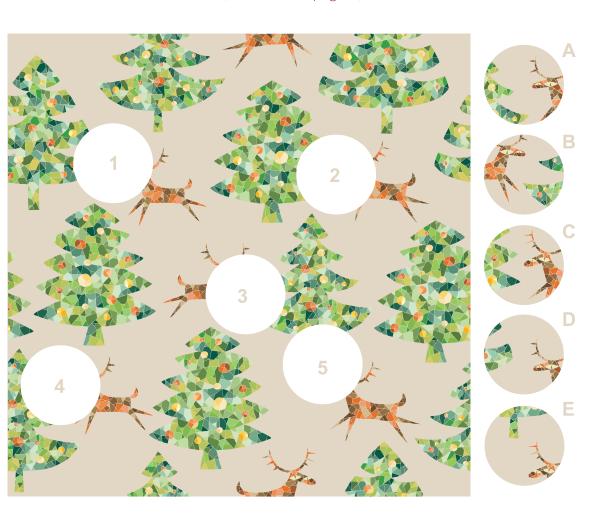

## Match the lettered pieces with the numbered spots.

(Solutions on page 8.)

#### Sudoku:

Column 1: present Column 2: candy cane Column 3: ornament Column 4: Christmas tree

Snowflake, stockings, fireplace, pine cones, candy cane, North Pole, mistletoe, Boxing Day

1. D, 2. C, 3. B, 4. A, 5. E