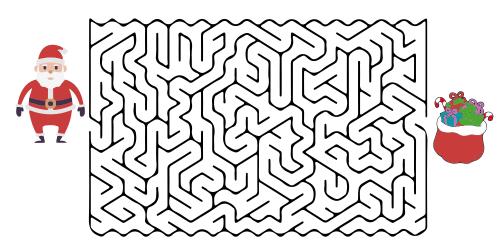

# Complete the mazes. (Solutions on page 8.)

**HAPPY** 

Complete the maze. (Solutions on page 8.)

**NEW YEAR!** 