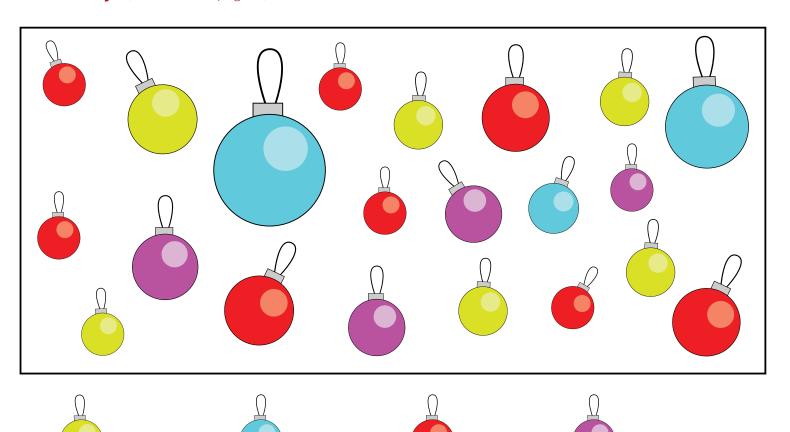

## Connect the dots.





### Color by number.

(Solutions on page 8.)



#### Subtract to find the total.

(Solutions on page 8.)



Find pairs. (Solutions on page 8.)



10 15 20 25 30 35 40 45 50



## Guess the nine-letter words and phrases.

(Solutions on page 8.)



## Match the lettered pieces with the numbered spots.

(Solutions on page 8.)



## **How many?** (Solutions on page 8.)



## Count the ornaments and stars.

(Solutions on page 8.)







Sudoku (Solutions on page 8.)



# Copy the pictures.











# Complete the mazes. (Solutions on page 8.)













**HAPPY** 

Complete the maze. (Solutions on page 8.)

**NEW YEAR!** 





# **HOLIDAY PUZZLE BOOK** | SOLUTIONS

#### PAGE 2



## PAGE 4



### PAGE 5

green: 6, blue: 3, red: 8, purple: 4

ornaments: 19, stars: 24

#### Sudoku:

Column 1: present Column 2: candy cane Column 3: ornament Column 4: Christmas tree

Snowflake, stockings, fireplace, pine cones, candy cane, North Pole, mistletoe, Boxing Day

1. D, 2. C, 3. B, 4. A, 5. E

### PAGE 3

5x2=10 5x3=15 5x4=20 5x5=25 5x6=30 5x7=35 5x8=40 5x9=45 5×10=50

### Math game 5, 3, 2, 2

#### PAGE 6





#### PAGE 7