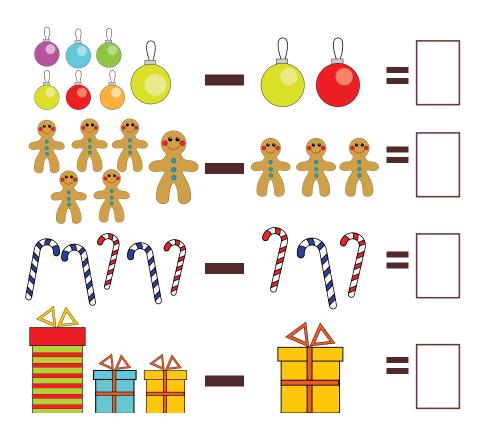

#### Subtract to find the total.

(Solutions on page 8.)

Find pairs. (Solutions on page 8.)

10 15 20 25 30 35 40 45 50