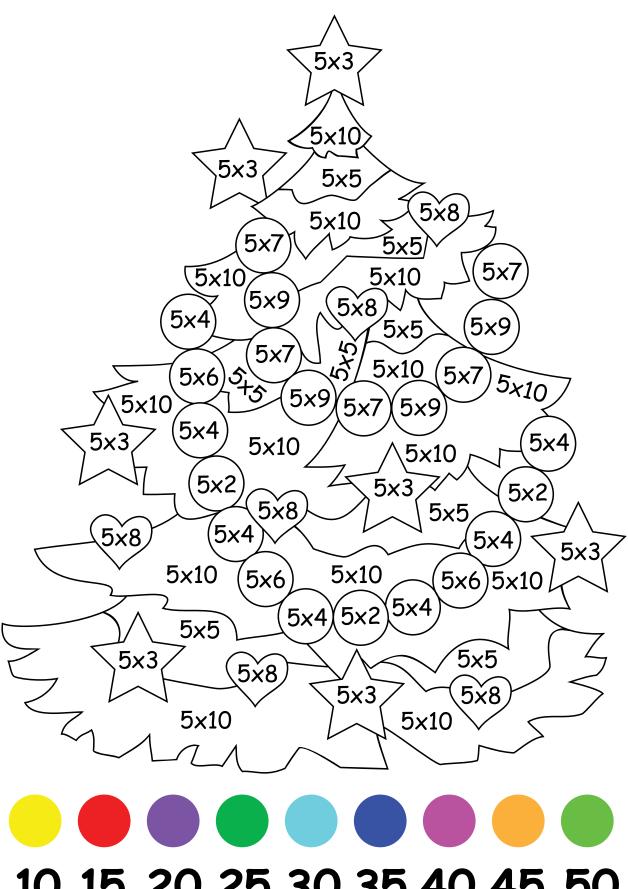

### Color by number.

(Solutions on page 8.)

### PAGE 3

5x2=10 5x3=15 5x4=20 5x5=25 5x6=30 5x7=35 5x8=40 5x9=45 5×10=50