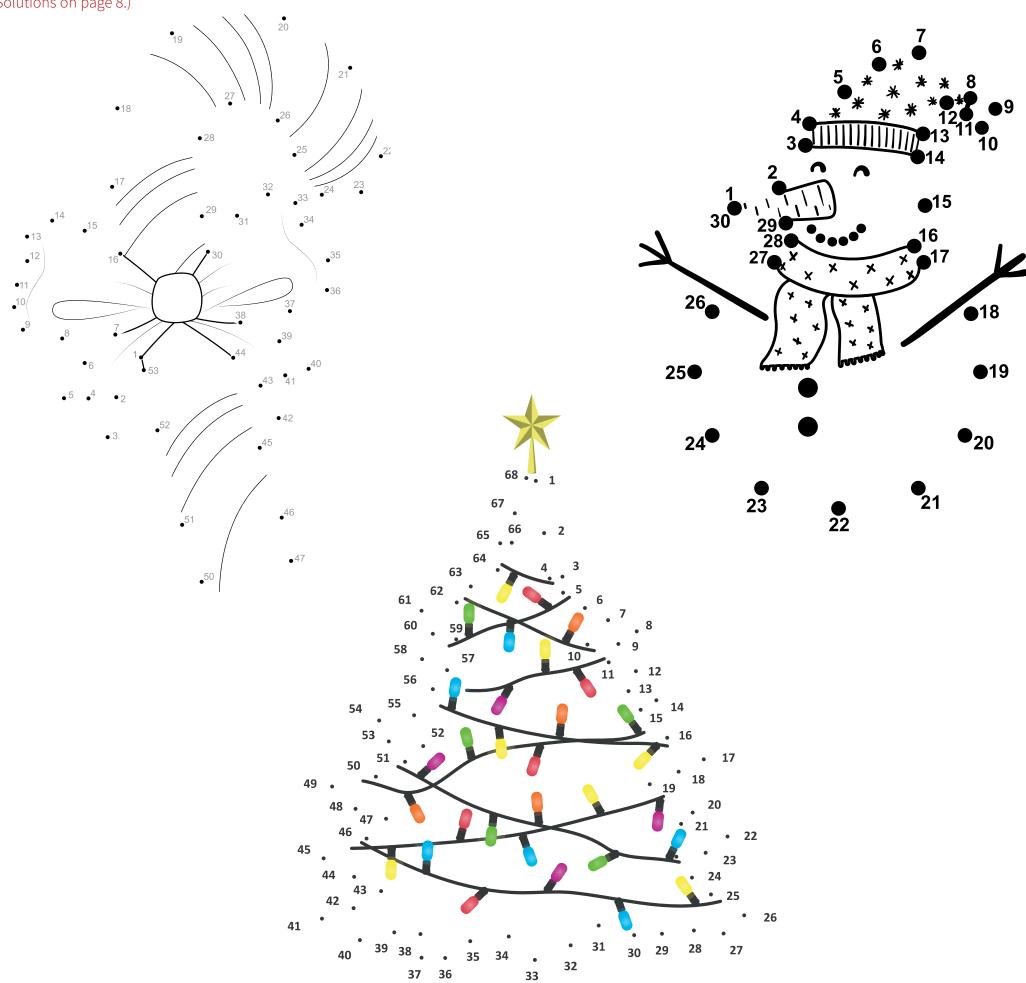

## Connect the dots.





### Color by number.

(Solutions on page 8.)



#### Subtract to find the total.

(Solutions on page 8.)



Find pairs. (Solutions on page 8.)



10 15 20 25 30 35 40 45 50



## Guess the nine-letter words and phrases.

(Solutions on page 8.)



## Match the lettered pieces with the numbered spots.

(Solutions on page 8.)



## **How many?** (Solutions on page 8.)



## Count the ornaments and stars.

(Solutions on page 8.)







Sudoku (Solutions on page 8.)



# Copy the pictures.











# Complete the mazes. (Solutions on page 8.)













**HAPPY** 

Complete the maze. (Solutions on page 8.)

**NEW YEAR!** 





# **HOLIDAY PUZZLE BOOK** | SOLUTIONS

#### PAGE 2



## PAGE 4



### PAGE 5

green: 6, blue: 3, red: 8, purple: 4

ornaments: 19, stars: 24

#### Sudoku:

Column