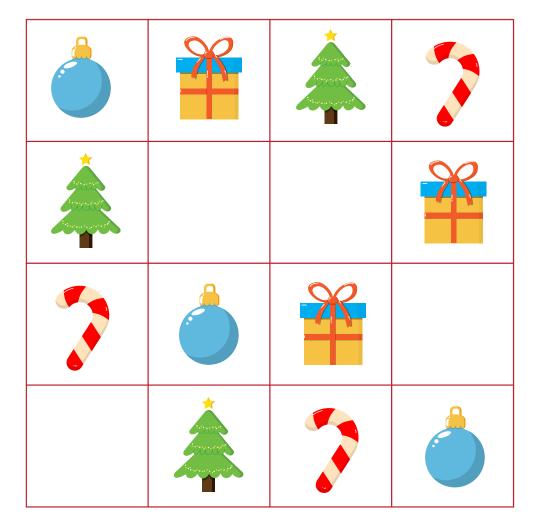

## Count the ornaments and stars.

(Solutions on page 8.)

Sudoku (Solutions on page 8.)

### PAGE 5

green: 6, blue: 3, red: 8, purple: 4

ornaments: 19, stars: 24