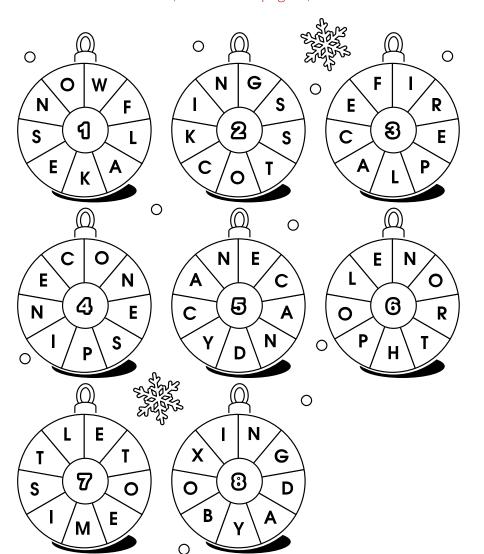

## Connect the dots.





### Color by number.

(Solutions on page 8.)



#### Subtract to find the total.

(Solutions on page 8.)



Find pairs. (Solutions on page 8.)



10 15 20 25 30 35 40 45 50



## Guess the nine-letter words and phrases.

(Solutions on page 8.)



## Match the lettered pieces with the numbered spots.

(Solutions on page 8.)



## **How many?** (Solutions on page 8.)



## Count the ornaments and stars.

(Solutions on page 8.)







Sudoku (Solutions on page 8.)



# Copy the pictures.











# Complete the mazes. (Solutions on page 8.)













**HAPPY** 

Complete the maze. (Solutions on page 8.)

**NEW YEAR!** 





# **HOLIDAY PUZZLE BOOK** | SOLUTIONS

#### PAGE 2



## PAGE 4



### PAGE 5

green: 6, blue: 3, red: 8, purple: 4

ornaments: 19, stars: 24

#### Sudoku:

Column 1: present Column 2: candy cane Column 3: ornament Column 4: Christmas tree

Snowflake, stockings, fireplace, pine cones, candy cane, North Pole, mistletoe, Boxing Day

1. D, 2. C, 3. B, 4. A, 5. E

### PAGE 3

5x2=10 5x3=15 5x4=20 5x5=25 5x6=30 5