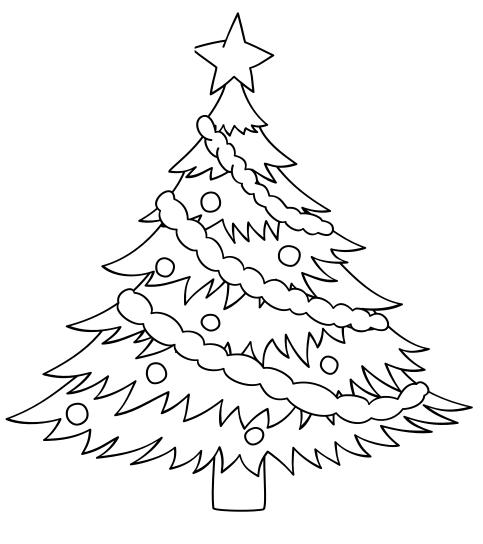

## Count the ornaments and stars.

(Solutions on page 8.)

Sudoku (Solutions on page 8.)

### PAGE 5

green: 6, blue: 3, red: 8, purple: 4

ornaments: 19, stars: 24