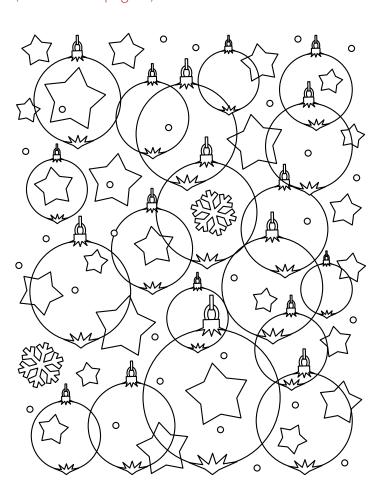

## Count the ornaments and stars.

(Solutions on page 8.)

Sudoku (Solutions on page 8.)

### PAGE 5

green: 6, blue: 3, red: 8, purple: 4

ornaments: 19, stars: 24